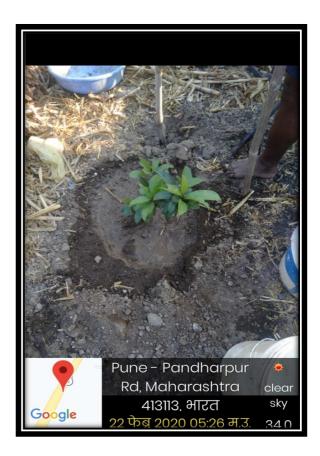

#### 4. The Practice:

The District Collector of Solapur, as per the guidelines and directions given to him by Govt. of Maharashtra, sent a circular to the University to introduce the practice of 'One Student-One Tree' to be implemented in the University and all affiliated colleges. Accordingly, Prof. B.L. Salunkhe, Dept. of Environmental Studies was entrusted the responsibility by the Principal as per the circular of the University to implement the scheme in the college in collaboration with Forest Department, Malshiras Region, Govt. of Maharashtra. The students from part two classes of B.A., B.Com. and B.Sc. representing different villages of Malshiras taluka were selected for the purpose of implementation of the scheme. They were distributed the trees donated by Forest department, Govt. of Maharashtra and given the responsibility to plant the trees in their respective villages. One thousand trees were distributed to the students and they were told to plant the trees in their villages and preserve the trees as per the suggestions given to them in the function of the distribution of trees. They were also told to take the geo-tagged photographs of the trees so as to observe the growth and conditions of the trees. The students have taken the geo-tagged photographs of the trees. The record is maintained in the Department of Environmental Studies. The trees are in good condition now.

#### **5. Evidence of Success:**

The geo-tagged photographs of the trees show evidence of success. The wide publicity of the event was given in the regional newspapers. This has boosted to increase the sense and understanding of the environmental issues among the students. The students are quite pleased because they feel proud of the activity as they could do something sustainable in their own villages. The follow up of the growth and development of the trees is taken by Prof. B.L. Salunkhe, Department of Environmental Studies of the college. The students are given some extra credit in the internal examination in the subject of Environmental Studies. By taking the positive note of this activity, Prof. B.L. Salunkhe, Dr. Abasaheb Deshmukh and the college have received the award for this practice by Social Tree Plantation Department and the Department of Forest, Solapur.