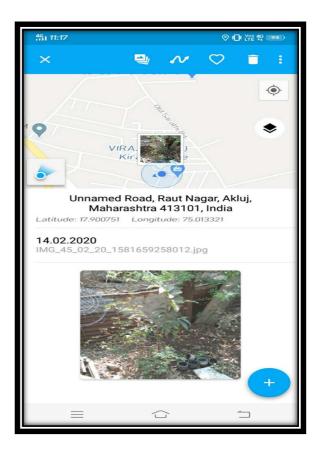

#### 4. The Practice:

The District Collector of Solapur, as per the guidelines and directions given to him by Govt. of Maharashtra, sent a circular to the University to introduce the practice of 'One Student-One Tree' to be implemented in the University and all affiliated colleges. Accordingly, Prof. B.L. Salunkhe, Dept. of Environmental Studies was entrusted the responsibility by the Principal as per the circular of the University to implement the scheme in the college in collaboration with Forest Department, Malshiras Region, Govt. of Maharashtra. The students from part two classes of B.A., B.Com. and B.Sc. representing different villages of Malshiras taluka were selected for the purpose of implementation of the scheme. They were distributed the trees donated by Forest department, Govt. of Maharashtra and given the responsibility to plant the trees in their respective villages. One thousand trees were distributed to the students and they were told to plant the trees in their villages and preserve the trees as per the suggestions given to them in the function of the distribution of trees. They were also told to take the geo-tagged photographs of the trees so as to observe the growth and conditions of the trees. The students have taken the geo-tagged photographs of the trees. The record is maintained in the Department of Environmental Studies. The trees are in good condition now.

#### **5. Evidence of Success:**

The geo-tagged photographs of the trees show evidence of success. The wide publicity of the event was given in the regional newspapers. This has boosted to increase the sense and understanding of the environmental issues among the students. The students are quite pleased because they feel proud of the activity as they could do something sustainable in their own villages. The follow up of the growth and development of the trees is taken by Prof. B.L. Salunkhe, Department of Environmental Studies of the college. The students are given some extra credit in the internal examination in the subject of Environmental Studies. By taking the positive note of this activity, Prof. B.L. Salunkhe, Dr. Abasaheb Deshmukh and the college have received the award for this practice by Social Tree Plantation Department and the Department of Forest, Solapur.