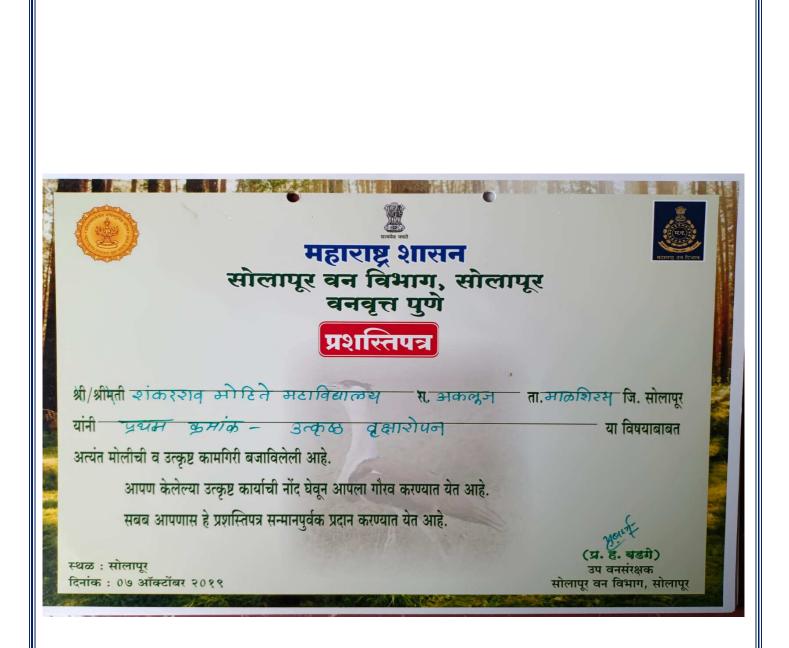

#### **5. Evidence of Success:**

The geo-tagged photographs of the trees show evidence of success. The wide publicity of the event was given in the regional newspapers. This has boosted to increase the sense and understanding of the environmental issues among the students. The students are quite pleased because they feel proud of the activity as they could do something sustainable in their own villages. The follow up of the growth and development of the trees is taken by Prof. B.L. Salunkhe, Department of Environmental Studies of the college. The students are given some extra credit in the internal examination in the subject of Environmental Studies. By taking the positive note of this activity, Prof. B.L. Salunkhe, Dr. Abasaheb Deshmukh and the college have received the award for this practice by Social Tree Plantation Department and the Department of Forest, Solapur.

#### 7. Notes:

- i) Award to The College
- ii) Award to Dr. Abasaheb Deshmukh
- iii) Award to Prof. B.L. Salunkhe