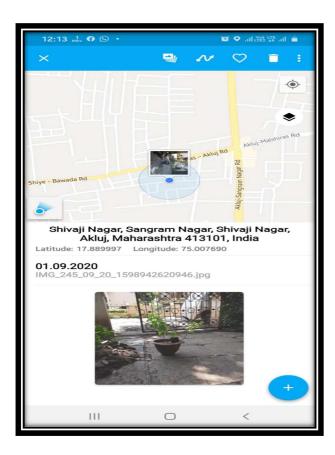

#### 4. The Practice:

The District Collector of Solapur, as per the guidelines and directions given to him by Govt. of Maharashtra, sent a circular to the University to introduce the practice of 'One Student-One Tree' to be implemented in the University and all affiliated colleges. Accordingly, Prof. B.L. Salunkhe, Dept. of Environmental Studies was entrusted the responsibility by the Principal as per the circular of the University to implement the scheme in the college in collaboration with Forest Department, Malshiras Region, Govt. of Maharashtra. The students from part two classes of B.A., B.Com. and B.Sc. representing different villages of Malshiras taluka were selected for the purpose of implementation of the scheme. They were distributed the trees donated by Forest department, Govt. of Maharashtra and given the responsibility to plant the trees in their respective villages. One thousand trees were distributed to the students and they were told to plant the trees in their villages and preserve the trees as per the suggestions given to them in the function of the distribution of trees. They were also told to take the geo-tagged photographs of the trees so as to observe the growth and conditions of the trees. The students have taken the geo-tagged photographs of the trees. The record is maintained in the Department of Environmental Studies. The trees are in good condition now.

#### **5. Evidence of Success:**

The geo-tagged photographs of the trees show evidence of success. The wide publicity of the event was given in the regional newspapers. This has boosted to increase the sense and understanding of the environmental issues among the students. The students are quite pleased because they feel proud of the activity as they could do something sustainable in their own villages. The follow up of the growth and development of the trees is taken by Prof. B.L. Salunkhe, Department of Environmental Studies of the college. The students are given some extra credit in the internal examination in the subject of Environmental Studies. By taking the positive note of this activity, Prof. B.L. Salunkhe, Dr. Abasaheb Deshmukh and the college have received the award for this practice by Social Tree Plantation Department and the Department of Forest, Solapur.