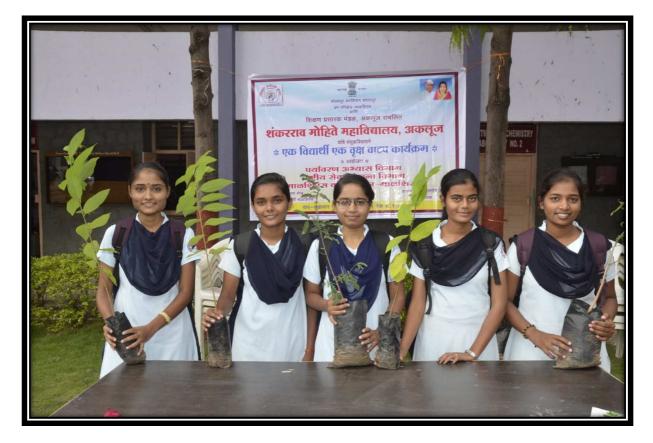

#### 4. The Practice:

The District Collector of Solapur, as per the guidelines and directions given to him by Govt. of Maharashtra, sent a circular to the University to introduce the practice of 'One Student-One Tree' to be implemented in the University and all affiliated colleges. Accordingly, Prof. B.L. Salunkhe, Dept. of Environmental Studies was entrusted the responsibility by the Principal as per the circular of the University to implement the scheme in the college in collaboration with Forest Department, Malshiras Region, Govt. of Maharashtra. The students from part two classes of B.A., B.Com. and B.Sc. representing different villages of Malshiras taluka were selected for the purpose of implementation of the scheme. They were distributed the trees donated by Forest department, Govt. of Maharashtra and given the responsibility to plant the trees in their respective villages. One thousand trees were distributed to the students and they were told to plant the trees in their villages and preserve the trees as per the suggestions given to them in the function of the distribution of trees. They were also told to take the geo-tagged photographs of the trees so as to observe the growth and conditions of the trees. The students have taken the geo-tagged photographs of the trees. The record is maintained in the Department of Environmental Studies. The trees are in good condition now.

### शंकरराव मोहिते महाविद्यालय,अकलूज पर्यावरण अभ्यास विभाग सुचना

महाविद्यालायातील बी.ए.भाग ०२, बी.कॉम भाग-०२ व बी.एस्सी भाग ०२ मधील पर्यावरण अभ्यास विषयाच्या व राष्ट्रीय सेवा योजना विभागाच्या विद्यार्थ्यांना कळविण्यात येते की, एक विद्यार्थी एक वृक्ष या कार्यक्रमाचे आयोजन महाविद्यालयाच्या प्रांगणात शुक्रवार दिनांक १३/०९/२०१९ रोजी सकाळी १०ः३० वा. करण्यात आले आहे. या कार्यक्रमासाठी माळशिरस वन**ग्रि**रक्षेत्राचे वनअधिकारी मा.शेख साहेब व महाविद्यालयाचे प्राचार्य डॉ.आबासाहेब देशमुख उपस्थित राहणार आहेत. या कार्यक्रमासाठी आपली उपस्थिती अनिवार्य असून त्याची नोंद पर्यावरण विषयांच्या अंतर्गत गुणांमध्ये घेतली जाणार आहे. याची सर्व सबंधीत विद्यार्थ्यांनी नोंद घ्यावी.