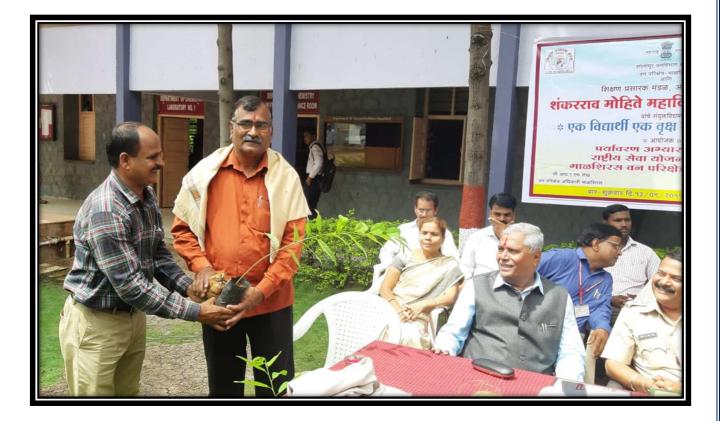

#### 4. The Practice:

The District Collector of Solapur, as per the guidelines and directions given to him by Govt. of Maharashtra, sent a circular to the University to introduce the practice of 'One Student-One Tree' to be implemented in the University and all affiliated colleges. Accordingly, Prof. B.L. Salunkhe, Dept. of Environmental Studies was entrusted the responsibility by the Principal as per the circular of the University to implement the scheme in the college in collaboration with Forest Department, Malshiras Region, Govt. of Maharashtra. The students from part two classes of B.A., B.Com. and B.Sc. representing different villages of Malshiras taluka were selected for the purpose of implementation of the scheme. They were distributed the trees donated by Forest department, Govt. of Maharashtra and given the responsibility to plant the trees in their respective villages. One thousand trees were distributed to the students and they were told to plant the trees in their villages and preserve the trees as per the suggestions given to them in the function of the distribution of trees. They were also told to take the geo-tagged photographs of the trees so as to observe the growth and conditions of the trees. The students have taken the geo-tagged photographs of the trees. The record is maintained in the Department of Environmental Studies. The trees are in good condition now.

### शकराव मोहिते महाविद्यालयात एक विद्यार्थी एक वृक्ष कार्यक्रमांतर्गत वृक्षांचे वाटप

अकल्ज ( बिलास गायकबाड) महाराष्ट्र शासन सोलापूर बनविभाग सोलापूर बनपरिकेंच माळशिरस आणि शंकरराव मोहिते महाबिद्यालय अभ्यास विभाग व राष्ट्रीय सेवा योजना विभागच्या बतीने आज महाविद्यालयातील बिद्याध्यांना एक विद्यार्थी एक वृक्ष या योजनेअंतर्गत १००० वृक्षांचे वयर करण्यात आले. या कार्यक्रमासाठी बनपरिक्षेत्र अधिकारी आर.ए.एच. लेख हे प्रमुख पाहुणे म्हणून उपस्थित होते. तर कार्यक्रमाण्या अध्यक्षस्थानी महाविद्यालयाचे प्राचार्य इं.आबासाहेब देशमुख उपस्थित होते.

### शंकराव मोहिते महाविद्यालयात एक विद्यार्थी एक वृक्ष कार्यक्रमांतर्गत वृक्षांचे वाटप

हि अकलज 23 (प्रतिनिधी) -महाराष्ट्र शासन वनविभाग सोलापर सोलापुर वनपरिक्षेत्र माळशिरस आणि शंकरराव मोहिते महाविद्यालय अकलूज यांच्या संयुक्त विद्यमाने पर्यावरण अभ्यास विभाग व राष्टीय सेवा योजना विभागाच्या वतीने आज महाविद्यालयातील विद्यार्थ्यांना एक विद्यार्थी एक वृक्ष या योजनेअंतर्गत १००० वृक्षांचे वाटप करण्यात आले. या कार्यक्रमासाठी वनपरिक्षेत्र अधिकारी आर.ए.एच. शेख हे प्रमुख पाहुणे म्हणून उपस्थित होते. तर कार्यक्रमाच्या अध्यक्षस्थानी महाविद्यालयाचे प्राचार्य डॉ.आबासाहेब देशम उपस्थित होते कार्यक्रमाचे ख प्रस्ताविक पर्यावरण विषयाचे प्रा. बाळासाहेब साळंखे यांनी केले. तर विद्यार्थ्यांना वाटण्यात येणाऱ्या बारा प्रकारच्या वृक्षांची माहिती,