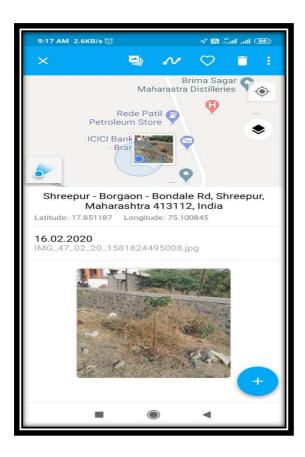

#### 4. The Practice:

The District Collector of Solapur, as per the guidelines and directions given to him by Govt. of Maharashtra, sent a circular to the University to introduce the practice of 'One Student-One Tree' to be implemented in the University and all affiliated colleges. Accordingly, Prof. B.L. Salunkhe, Dept. of Environmental Studies was entrusted the responsibility by the Principal as per the circular of the University to implement the scheme in the college in collaboration with Forest Department, Malshiras Region, Govt. of Maharashtra. The students from part two classes of B.A., B.Com. and B.Sc. representing different villages of Malshiras taluka were selected for the purpose of implementation of the scheme. They were distributed the trees donated by Forest department, Govt. of Maharashtra and given the responsibility to plant the trees in their respective villages. One thousand trees were distributed to the students and they were told to plant the trees in their villages and preserve the trees as per the suggestions given to them in the function of the distribution of trees. They were also told to take the geo-tagged photographs of the trees so as to observe the growth and conditions of the trees. The students have taken the geo-tagged photographs of the trees. The record is maintained in the Department of Environmental Studies. The trees are in good condition now.

#### **5. Evidence of Success:**

The geo-tagged photographs of the trees show evidence of success. The wide publicity of the event was given in the regional newspapers. This has boosted to increase the sense and understanding of the environmental issues among the students. The students are quite pleased because they feel proud of the activity as they could do something sustainable in their own villages. The follow up of the growth and development of the trees is taken by Prof. B.L. Salunkhe, Department of Environmental Studies of the college. The students are given some extra credit in the internal examination in the subject of Environmental Studies. By taking the positive note of this activity, Prof. B.L. Salunkhe, Dr. Abasaheb Deshmukh and the college have received the award for this practice by Social Tree Plantation Department and the Department of Forest, Solapur.