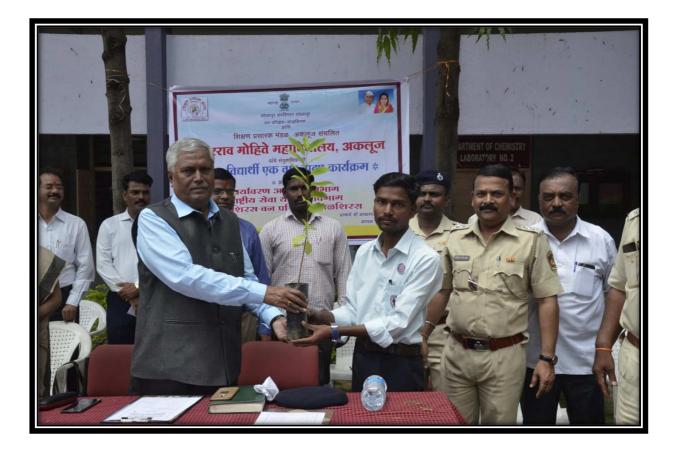

#### 4. The Practice:

The District Collector of Solapur, as per the guidelines and directions given to him by Govt. of Maharashtra, sent a circular to the University to introduce the practice of 'One Student-One Tree' to be implemented in the University and all affiliated colleges. Accordingly, Prof. B.L. Salunkhe, Dept. of Environmental Studies was entrusted the responsibility by the Principal as per the circular of the University to implement the scheme in the college in collaboration with Forest Department, Malshiras Region, Govt. of Maharashtra. The students from part two classes of B.A., B.Com. and B.Sc. representing different villages of Malshiras taluka were selected for the purpose of implementation of the scheme. They were distributed the trees donated by Forest department, Govt. of Maharashtra and given the responsibility to plant the trees in their respective villages. One thousand trees were distributed to the students and they were told to plant the trees in their villages and preserve the trees as per the suggestions given to them in the function of the distribution of trees. They were also told to take the geo-tagged photographs of the trees so as to observe the growth and conditions of the trees. The students have taken the geo-tagged photographs of the trees. The record is maintained in the Department of Environmental Studies. The trees are in good condition now.

#### **5. Evidence of Success:**

The geo-tagged photographs of the trees show evidence of success. The wide publicity of the event was given in the regional newspapers. This has boosted to increase the sense and understanding of the environmental issues among the students. The students are quite pleased because they feel proud of the activity as they could do something sustainable in their own villages. The follow up of the growth and development of the trees is taken by Prof. B.L. Salunkhe, Department of Environmental Studies of the college. The students are given some extra credit in the internal examination in the subject of Environmental Studies. By taking the positive note of this activity, Prof. B.L. Salunkhe, Dr. Abasaheb Deshmukh and the college have received the award for this practice by Social Tree Plantation Department and the Department of Forest, Solapur.

कार्यक्रमाचे प्रस्ताविक पर्यावरण विषयाचे प्रा. बाळासाहेब साळुंखे यांनी केले. तर विद्याध्यांना वाटण्यात येगाऱ्या बारा प्रकारच्या कृशांची माहिती, त्याचा दैर्तेदिर जीवनात उपयेग व त्यापासून निसर्गांचे होगारे संवर्धन व त्याचे महत्त्व इत्यादी विषयांची माहिती वनस्पती शास विभाग प्रमुख प्रा. सावळजकर यांनी दिली. महाराष्ट्र शासन, सोलापूर विभाग ,माळशिस वनभारिक्षेत्र विभागाकडून महाविद्यालयासाठी युभाष बडवे तिखित महाराष्ट्रातील निवडक औषधी कृक्ष या पुरतकाची मेट महाविद्यालयासाठी

त्याचा दैनंदिन जीवनात उपयोग व

त्यापासून निसर्गाचे होणारे संवर्धन

व त्याचे महत्त्व इत्यादी विषयांची

माहिती वनस्पती शास्त्र विभाग

प्रमख प्रा. सावळजकर यांनी

दिली. महाराष्ट्र शासन, सोलापूर

विभाग ,माळशिरस वनपरिक्षेत्र

विभागाकडन महाविद्यालयासाठी

सभाष बडवे लिखित महाराष्ट्रातील

पुस्तकाची भेट महाविद्यालयास

वृक्ष या

औषधी

निवडक

कार्वक्रमाच्या प्रमुख पाहुण्यांच्या हस्ते महाविद्यालयाचे प्राचार्य डॉ. आवासाहेब देतमुख यांना देण्यात आली. कार्यक्रमाच्या प्रमुख पाहुण्यांनी आपल्या भाषामाभ्ये विद्याध्यांना मार्गर्दर्शन करताना सांगितले की महाराष्ट्र शासनाच्या वतीने प्रत्येक वर्षी वृक्ष लागवड करण्याचे पोरण अवर्लविले जाते. परंतु त्यातील बऱ्याचया वृक्षांची जोपासना होत नाही . महाविद्यालयीन विद्याध्यांनी पर्यावरण संतुलनासाठी हे आल्हान