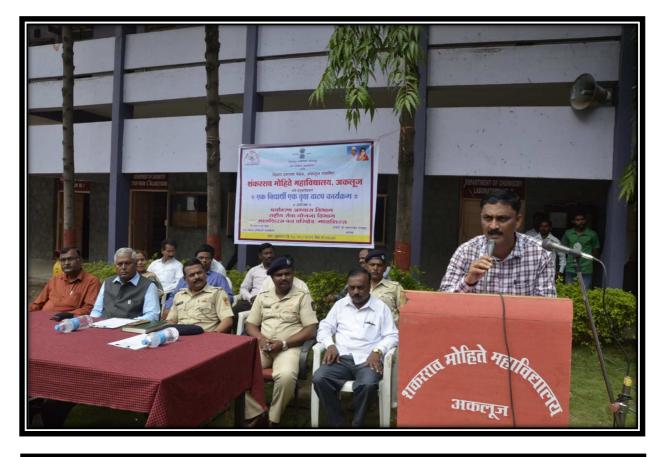

### शंकरराव मोहिते महाविद्यालय,अकलूज पर्यावरण अभ्यास विभाग सुचना

महाविद्यालायातील बी.ए.भाग ०२, बी.कॉम भाग-०२ व बी.एस्सी भाग ०२ मधील पर्यावरण अभ्यास विषयाच्या व राष्ट्रीय सेवा योजना विभागाच्या विद्यार्थ्यांना कळविण्यात येते की, एक विद्यार्थी एक वृक्ष या कार्यक्रमाचे आयोजन महाविद्यालयाच्या प्रांगणात शुक्रवार दिनांक १३/०९/२०१९ रोजी सकाळी १०ः३० वा. करण्यात आले आहे. या कार्यक्रमासाठी माळशिरस वन**ग्रि**रक्षेत्राचे वनअधिकारी मा.शेख साहेब व महाविद्यालयाचे प्राचार्य डॉ.आबासाहेब देशमुख उपस्थित राहणार आहेत. या कार्यक्रमासाठी आपली उपस्थिती अनिवार्य असून त्याची नोंद पर्यावरण विषयांच्या अंतर्गत गुणांमध्ये घेतली जाणार आहे. याची सर्व सबंधीत विद्यार्थ्यांनी नोंद घ्यावी.

### शकराव मोहिते महाविद्यालयात एक विद्यार्थी एक वृक्ष कार्यक्रमांतर्गत वृक्षांचे वाटप

अकल्ज ( बिलास गायकबाड) महाराष्ट्र शासन सोलापूर बनविभाग सोलापूर बनपरिकेंच माळशिरस आणि शंकरराव मोहिते महाबिद्यालय अभ्यास विभाग व राष्ट्रीय सेवा योजना विभागच्या बतीने आज महाविद्यालयातील बिद्याध्यांना एक विद्यार्थी एक वृक्ष या योजनेअंतर्गत १००० वृक्षांचे वयर करण्यात आले. या कार्यक्रमासाठी बनपरिक्षेत्र अधिकारी आर.ए.एच. लेख हे प्रमुख पाहुणे म्हणून उपस्थित होते. तर कार्यक्रमाण्या अध्यक्षस्थानी महाविद्यालयाचे प्राचार्य इं.आबासाहेब देशमुख उपस्थित होते.

### शंकराव मोहिते महाविद्यालयात एक विद्यार्थी एक वृक्ष कार्यक्रमांतर्गत वृक्षांचे वाटप

हि अकलज 23 (प्रतिनिधी) -महाराष्ट्र शासन वनविभाग सोलापर सोलापुर वनपरिक्षेत्र माळशिरस आणि शंकरराव मोहिते महाविद्यालय अकलूज यांच्या संयुक्त विद्यमाने पर्यावरण अभ्यास विभाग व राष्टीय सेवा योजना विभागाच्या वतीने आज महाविद्यालयातील विद्यार्थ्यांना एक विद्यार्थी एक वृक्ष या योजनेअंतर्गत १००० वृक्षांचे वाटप करण्यात आले. या कार्यक्रमासाठी वनपरिक्षेत्र अधिकारी आर.ए.एच. शेख हे प्रमुख पाहुणे म्हणून उपस्थित होते. तर कार्यक्रमाच्या अध्यक्षस्थानी महाविद्यालयाचे प्राचार्य डॉ.आबासाहेब देशम उपस्थित होते कार्यक्रमाचे ख प्रस्ताविक पर्यावरण विषयाचे प्रा. बाळासाहेब साळंखे यांनी केले. तर विद्यार्थ्यांना वाटण्यात येणाऱ्या बारा प्रकारच्या वृक्षांची माहिती,