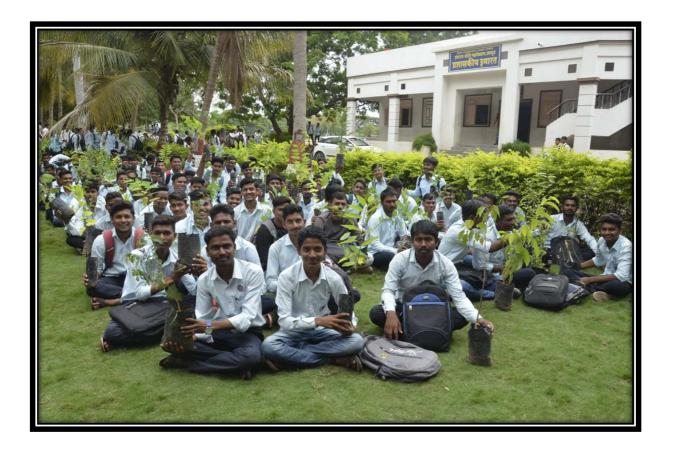

#### 4. The Practice:

The District Collector of Solapur, as per the guidelines and directions given to him by Govt. of Maharashtra, sent a circular to the University to introduce the practice of 'One Student-One Tree' to be implemented in the University and all affiliated colleges. Accordingly, Prof. B.L. Salunkhe, Dept. of Environmental Studies was entrusted the responsibility by the Principal as per the circular of the University to implement the scheme in the college in collaboration with Forest Department, Malshiras Region, Govt. of Maharashtra. The students from part two classes of B.A., B.Com. and B.Sc. representing different villages of Malshiras taluka were selected for the purpose of implementation of the scheme. They were distributed the trees donated by Forest department, Govt. of Maharashtra and given the responsibility to plant the trees in their respective villages. One thousand trees were distributed to the students and they were told to plant the trees in their villages and preserve the trees as per the suggestions given to them in the function of the distribution of trees. They were also told to take the geo-tagged photographs of the trees so as to observe the growth and conditions of the trees. The students have taken the geo-tagged photographs of the trees. The record is maintained in the Department of Environmental Studies. The trees are in good condition now.

### शकराव मोहिते महाविद्यालयात एक विद्यार्थी एक वृक्ष कार्यक्रमांतर्गत वृक्षांचे वाटप

अकल्ज ( बिलास गायकबाड) महाराष्ट्र शासन सोलापूर बनविभाग सोलापूर बनपरिकेंच माळशिरस आणि शंकरराव मोहिते महाबिद्यालय अभ्यास विभाग व राष्ट्रीय सेवा योजना विभागच्या बतीने आज महाविद्यालयातील बिद्याध्यांना एक विद्यार्थी एक वृक्ष या योजनेअंतर्गत १००० वृक्षांचे वयर करण्यात आले. या कार्यक्रमासाठी बनपरिक्षेत्र अधिकारी आर.ए.एच. लेख हे प्रमुख पाहुणे म्हणून उपस्थित होते. तर कार्यक्रमाण्या अध्यक्षस्थानी महाविद्यालयाचे प्राचार्य इं.आबासाहेब देशमुख उपस्थित होते.