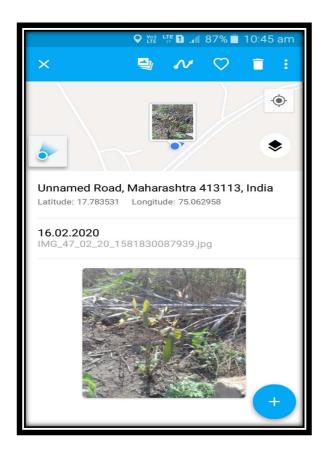

#### 4. The Practice:

The District Collector of Solapur, as per the guidelines and directions given to him by Govt. of Maharashtra, sent a circular to the University to introduce the practice of 'One Student-One Tree' to be implemented in the University and all affiliated colleges. Accordingly, Prof. B.L. Salunkhe, Dept. of Environmental Studies was entrusted the responsibility by the Principal as per the circular of the University to implement the scheme in the college in collaboration with Forest Department, Malshiras Region, Govt. of Maharashtra. The students from part two classes of B.A., B.Com. and B.Sc. representing different villages of Malshiras taluka were selected for the purpose of implementation of the scheme. They were distributed the trees donated by Forest department, Govt. of Maharashtra and given the responsibility to plant the trees in their respective villages. One thousand trees were distributed to the students and they were told to plant the trees in their villages and preserve the trees as per the suggestions given to them in the function of the distribution of trees. They were also told to take the geo-tagged photographs of the trees so as to observe the growth and conditions of the trees. The students have taken the geo-tagged photographs of the trees. The record is maintained in the Department of Environmental Studies. The trees are in good condition now.

#### **5. Evidence of Success:**

The geo-tagged photographs of the trees show evidence of success. The wide publicity of the event was given in the regional newspapers. This has boosted to increase the sense and understanding of the environmental issues among the students. The students are quite pleased because they feel proud of the activity as they could do something sustainable in their own villages. The follow up of the growth and development of the trees is taken by Prof. B.L. Salunkhe, Department of Environmental Studies of the college. The students are given some extra credit in the internal examination in the subject of Environmental Studies. By taking the positive note of this activity, Prof. B.L. Salunkhe, Dr. Abasaheb Deshmukh and the college have received the award for this practice by Social Tree Plantation Department and the Department of Forest, Solapur.