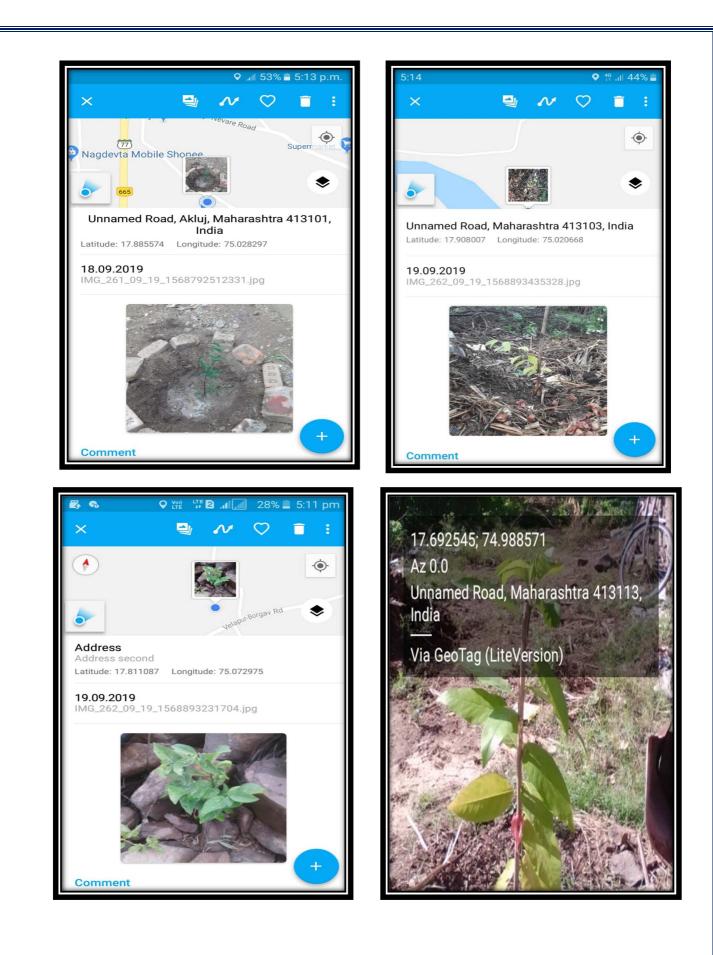

#### 4. The Practice:

The District Collector of Solapur, as per the guidelines and directions given to him by Govt. of Maharashtra, sent a circular to the University to introduce the practice of 'One Student-One Tree' to be implemented in the University and all affiliated colleges. Accordingly, Prof. B.L. Salunkhe, Dept. of Environmental Studies was entrusted the responsibility by the Principal as per the circular of the University to implement the scheme in the college in collaboration with Forest Department, Malshiras Region, Govt. of Maharashtra. The students from part two classes of B.A., B.Com. and B.Sc. representing different villages of Malshiras taluka were selected for the purpose of implementation of the scheme. They were distributed the trees donated by Forest department, Govt. of Maharashtra and given the responsibility to plant the trees in their respective villages. One thousand trees were distributed to the students and they were told to plant the trees in their villages and preserve the trees as per the suggestions given to them in the function of the distribution of trees. They were also told to take the geo-tagged photographs of the trees so as to observe the growth and conditions of the trees. The students have taken the geo-tagged photographs of the trees. The record is maintained in the Department of Environmental Studies. The trees are in good condition now.

#### **5. Evidence of Success:**

The geo-tagged photographs of the trees show evidence of success. The wide publicity of the event was given in the regional newspapers. This has boosted to increase the sense and understanding of the environmental issues among the students. The students are quite pleased because they feel proud of the activity as they could do something sustainable in their own villages. The follow up of the growth and development of the trees is taken by Prof. B.L. Salunkhe, Department of Environmental Studies of the college. The students are given some extra credit in the internal examination in the subject of Environmental Studies. By taking the positive note of this activity, Prof. B.L. Salunkhe, Dr. Abasaheb Deshmukh and the college have received the award for this practice by Social Tree Plantation Department and the Department of Forest, Solapur.

स्वीकारले तर खऱ्या अर्थाने पर्यावरणाचे संतुलन साधले जाईल असे सांगितले. बुक्लागबडीसाठी विद्यार्थ्यांना जिओ टॅंग या तंत्राची माहिती ग्रा. बाळासाहेब साळुंखे यांनी दिली व महाविद्यालयात प्रथमच या न्वीन तंत्रानुसार बुक्षाची लागवड करून त्याचे फोटो