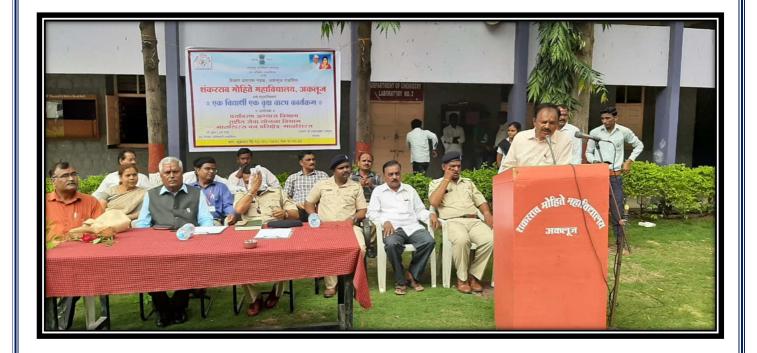

#### 4. The Practice:

The District Collector of Solapur, as per the guidelines and directions given to him by Govt. of Maharashtra, sent a circular to the University to introduce the practice of 'One Student-One Tree' to be implemented in the University and all affiliated colleges. Accordingly, Prof. B.L. Salunkhe, Dept. of Environmental Studies was entrusted the responsibility by the Principal as per the circular of the University to implement the scheme in the college in collaboration with Forest Department, Malshiras Region, Govt. of Maharashtra. The students from part two classes of B.A., B.Com. and B.Sc. representing different villages of Malshiras taluka were selected for the purpose of implementation of the scheme. They were distributed the trees donated by Forest department, Govt. of Maharashtra and given the responsibility to plant the trees in their respective villages. One thousand trees were distributed to the students and they were told to plant the trees in their villages and preserve the trees as per the suggestions given to them in the function of the distribution of trees. They were also told to take the geo-tagged photographs of the trees so as to observe the growth and conditions of the trees. The students have taken the geo-tagged photographs of the trees. The record is maintained in the Department of Environmental Studies. The trees are in good condition now.

### शंकरराव मोहिते महाविद्यालय,अकलूज पर्यावरण अभ्यास विभाग सुचना

महाविद्यालायातील बी.ए.भाग ०२, बी.कॉम भाग-०२ व बी.एस्सी भाग ०२ मधील पर्यावरण अभ्यास विषयाच्या व राष्ट्रीय सेवा योजना विभागाच्या विद्यार्थ्यांना कळविण्यात येते की, एक विद्यार्थी एक वृक्ष या कार्यक्रमाचे आयोजन महाविद्यालयाच्या प्रांगणात शुक्रवार दिनांक १३/०९/२०१९ रोजी सकाळी १०ः३० वा. करण्यात आले आहे. या कार्यक्रमासाठी माळशिरस वन**ग्रि**रक्षेत्राचे वनअधिकारी मा.शेख साहेब व महाविद्यालयाचे प्राचार्य डॉ.आबासाहेब देशमुख उपस्थित राहणार आहेत. या कार्यक्रमासाठी आपली उपस्थिती अनिवार्य असून त्याची नोंद पर्यावरण विषयांच्या अंतर्गत गुणांमध्ये घेतली जाणार आहे. याची सर्व सबंधीत विद्यार्थ्यांनी नोंद घ्यावी.

Shankarrao Mohite Mahavidyalaya, Akluj

| शिक्षण प्रसारक बंडळ, अकनूज संचतित<br>संकटराव मोहिते महाविद्यालय, अकटूज<br>पर्यावरण अभ्यास विभाग, राष्ट्रीय सेवा योजना विभाग व<br>माळशिरस वनपरिक्षेत्र माळशिरस यांच्या संयुक्त विद्यमाने आयोजित<br><b>एक विद्यार्थी एक वृक्ष वाटप कार्यक्रम</b><br>तर : शुक्रवार वेळ : १०.३० |                             |             |                                                        |  |
|-----------------------------------------------------------------------------------------------------------------------------------------------------------------------------------------------------------------------------------------------------------------------------|-----------------------------|-------------|--------------------------------------------------------|--|
| * कार्यक्रम पत्रिका *                                                                                                                                                                                                                                                       |                             |             |                                                        |  |
| प्रमुख पाहुणे : मा.श्री.आय.ए.एच शेख<br>वनपरिक्षेत्र अधिकारी, माळशिरस<br>अध्यक्ष : डॉ.आबासाहेब देशमुख<br>प्राचार्य, शंकरराव मोहिते महाविद्यालय, अकलूज                                                                                                                        |                             |             |                                                        |  |
| *                                                                                                                                                                                                                                                                           | प्रास्ताविक                 | :           | प्रा.बी.एल.साळूंखे                                     |  |
| *                                                                                                                                                                                                                                                                           | प्रतिमापूजन                 | :           | उपस्थित मान्यवरांच्या शुभहस्तै                         |  |
| *                                                                                                                                                                                                                                                                           | सत्कार समारंभ               | :           | उपस्थित मान्यवर                                        |  |
| *                                                                                                                                                                                                                                                                           | एक विद्यार्थी एक वृक्ष वाटप | :           |                                                        |  |
| *                                                                                                                                                                                                                                                                           | वृक्ष लागवड मार्गदर्शन      | :           | प्रा.रामलिंग सावळजकर                                   |  |
| *                                                                                                                                                                                                                                                                           | प्रमुख पाहुण्यांचे मनोगत    | :           | म्मा.श्री.आय.ए.एच शेख<br>वनपरिक्षेत्र अधिकारी, माळशिरस |  |
| *                                                                                                                                                                                                                                                                           | अध्यक्षीय भाषण              | :           | प्राचार्य, डॉ. आबासाहेब देशमुख                         |  |
| *                                                                                                                                                                                                                                                                           | आभार                        | :           | डॉ.चंकेश्वर लोंढे                                      |  |
|                                                                                                                                                                                                                                                                             |                             | सूत्रसंचालन | : डॉ.चंद्रशेखर ताटे                                    |  |

### शकराव मोहिते महाविद्यालयात एक विद्यार्थी एक वृक्ष कार्यक्रमांतर्गत वृक्षांचे वाटप

अकल्ज ( बिलास गायकबाड) महाराष्ट्र शासन सोलापूर बनविभाग सोलापूर बनपरिकेंच माळशिरस आणि शंकरराव मोहिते महाबिद्यालय अभ्यास विभाग व राष्ट्रीय सेवा योजना विभागच्या बतीने आज महाविद्यालयातील बिद्याध्यांना एक विद्यार्थी एक वृक्ष या योजनेअंतर्गत १००० वृक्षांचे वयर करण्यात आले. या कार्यक्रमासाठी बनपरिक्षेत्र अधिकारी आर.ए.एच. लेख हे प्रमुख पाहुणे म्हणून उपस्थित होते. तर कार्यक्रमाण्या अध्यक्षस्थानी महाविद्यालयाचे प्राचार्य इं.आबासाहेब देशमुख उपस्थित होते.