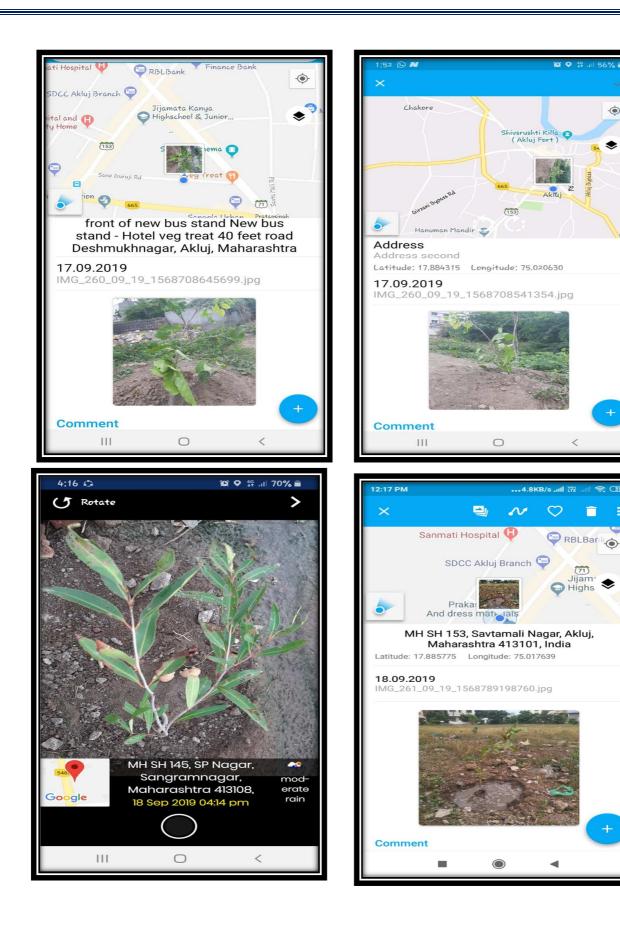

#### 4. The Practice:

The District Collector of Solapur, as per the guidelines and directions given to him by Govt. of Maharashtra, sent a circular to the University to introduce the practice of 'One Student-One Tree' to be implemented in the University and all affiliated colleges. Accordingly, Prof. B.L. Salunkhe, Dept. of Environmental Studies was entrusted the responsibility by the Principal as per the circular of the University to implement the scheme in the college in collaboration with Forest Department, Malshiras Region, Govt. of Maharashtra. The students from part two classes of B.A., B.Com. and B.Sc. representing different villages of Malshiras taluka were selected for the purpose of implementation of the scheme. They were distributed the trees donated by Forest department, Govt. of Maharashtra and given the responsibility to plant the trees in their respective villages. One thousand trees were distributed to the students and they were told to plant the trees in their villages and preserve the trees as per the suggestions given to them in the function of the distribution of trees. They were also told to take the geo-tagged photographs of the trees so as to observe the growth and conditions of the trees. The students have taken the geo-tagged photographs of the trees. The record is maintained in the Department of Environmental Studies. The trees are in good condition now.

#### **5. Evidence of Success:**

The geo-tagged photographs of the trees show evidence of success. The wide publicity of the event was given in the regional newspapers. This has boosted to increase the sense and understanding of the environmental issues among the students. The students are quite pleased because they feel proud of the activity as they could do something sustainable in their own villages. The follow up of the growth and development of the trees is taken by Prof. B.L. Salunkhe, Department of Environmental Studies of the college. The students are given some extra credit in the internal examination in the subject of Environmental Studies. By taking the positive note of this activity, Prof. B.L. Salunkhe, Dr. Abasaheb Deshmukh and the college have received the award for this practice by Social Tree Plantation Department and the Department of Forest, Solapur.

स्वीकारले तर खऱ्या अर्थाने पर्यावरणाचे संतुलन साधले जाईल असे सांगितले. बुक्लागबडीसाठी विद्यार्थ्यांना जिओ टॅंग या तंत्राची माहिती ग्रा. बाळासाहेब साळुंखे यांनी दिली व महाविद्यालयात प्रथमच या न्वीन तंत्रानुसार बुक्षाची लागवड करून त्याचे फोटो