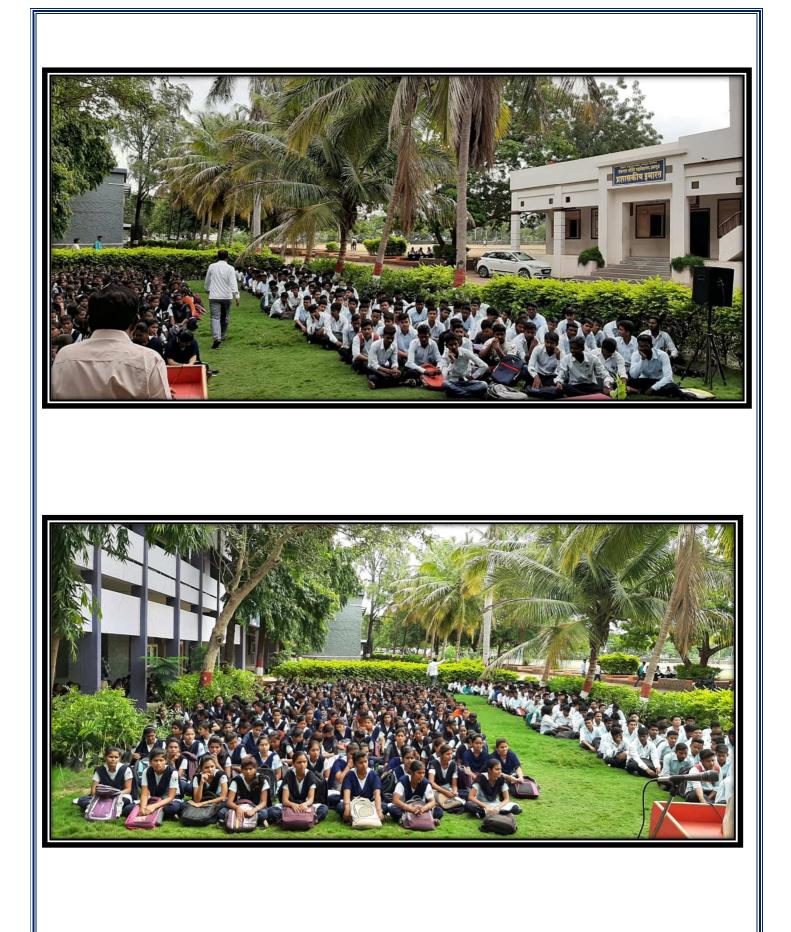

#### 4. The Practice:

The District Collector of Solapur, as per the guidelines and directions given to him by Govt. of Maharashtra, sent a circular to the University to introduce the practice of 'One Student-One Tree' to be implemented in the University and all affiliated colleges. Accordingly, Prof. B.L. Salunkhe, Dept. of Environmental Studies was entrusted the responsibility by the Principal as per the circular of the University to implement the scheme in the college in collaboration with Forest Department, Malshiras Region, Govt. of Maharashtra. The students from part two classes of B.A., B.Com. and B.Sc. representing different villages of Malshiras taluka were selected for the purpose of implementation of the scheme. They were distributed the trees donated by Forest department, Govt. of Maharashtra and given the responsibility to plant the trees in their respective villages. One thousand trees were distributed to the students and they were told to plant the trees in their villages and preserve the trees as per the suggestions given to them in the function of the distribution of trees. They were also told to take the geo-tagged photographs of the trees so as to observe the growth and conditions of the trees. The students have taken the geo-tagged photographs of the trees. The record is maintained in the Department of Environmental Studies. The trees are in good condition now.

### शंकरराव मोहिते महाविद्यालय,अकलूज पर्यावरण अभ्यास विभाग सुचना

महाविद्यालायातील बी.ए.भाग ०२, बी.कॉम भाग-०२ व बी.एस्सी भाग ०२ मधील पर्यावरण अभ्यास विषयाच्या व राष्ट्रीय सेवा योजना विभागाच्या विद्यार्थ्यांना कळविण्यात येते की, एक विद्यार्थी एक वृक्ष या कार्यक्रमाचे आयोजन महाविद्यालयाच्या प्रांगणात शुक्रवार दिनांक १३/०९/२०१९ रोजी सकाळी १०ः३० वा. करण्यात आले आहे. या कार्यक्रमासाठी माळशिरस वन**ग्रि**रक्षेत्राचे वनअधिकारी मा.शेख साहेब व महाविद्यालयाचे प्राचार्य डॉ.आबासाहेब देशमुख उपस्थित राहणार आहेत. या कार्यक्रमासाठी आपली उपस्थिती अनिवार्य असून त्याची नोंद पर्यावरण विषयांच्या अंतर्गत गुणांमध्ये घेतली जाणार आहे. याची सर्व सबंधीत विद्यार्थ्यांनी नोंद घ्यावी.

### शकराव मोहिते महाविद्यालयात एक विद्यार्थी एक वृक्ष कार्यक्रमांतर्गत वृक्षांचे वाटप

अकल्ज ( बिलास गायकबाड) महाराष्ट्र शासन सोलापूर बनविभाग सोलापूर बनपरिकेंच माळशिरस आणि शंकरराव मोहिते महाबिद्यालय अभ्यास विभाग व राष्ट्रीय सेवा योजना विभागच्या बतीने आज महाविद्यालयातील बिद्याध्यांना एक विद्यार्थी एक वृक्ष या योजनेअंतर्गत १००० वृक्षांचे वयर करण्यात आले. या कार्यक्रमासाठी बनपरिक्षेत्र अधिकारी आर.ए.एच. लेख हे प्रमुख पाहुणे म्हणून उपस्थित होते. तर कार्यक्रमाण्या अध्यक्षस्थानी महाविद्यालयाचे प्राचार्य इं.आबासाहेब देशमुख उपस्थित होते.

### शंकराव मोहिते महाविद्यालयात एक विद्यार्थी एक वृक्ष कार्यक्रमांतर्गत वृक्षांचे वाटप

हि अकलज 23 (प्रतिनिधी) -महाराष्ट्र शासन वनविभाग सोलापर सोलापुर वनपरिक्षेत्र माळशिरस आणि शंकरराव मोहिते महाविद्यालय अकलूज यांच्या संयुक्त विद्यमाने पर्यावरण अभ्यास विभाग व राष्टीय सेवा योजना विभागाच्या वतीने आज महाविद्यालयातील विद्यार्थ्यांना एक विद्यार्थी एक वृक्ष या योजनेअंतर्गत १००० वृक्षांचे वाटप करण्यात आले. या कार्यक्रमासाठी वनपरिक्षेत्र अधिकारी आर.ए.एच. शेख हे प्रमुख पाहुणे म्हणून उपस्थित होते. तर कार्यक्रमाच्या अध्यक्षस्थानी महाविद्यालयाचे प्राचार्य डॉ.आबासाहेब देशम उपस्थित होते कार्यक्रमाचे ख प्रस्ताविक पर्यावरण विषयाचे प्रा. बाळासाहेब साळंखे यांनी केले. तर विद्यार्थ्यांना वाटण्यात येणाऱ्या बारा प्रकारच्या वृक्षांची माहिती,