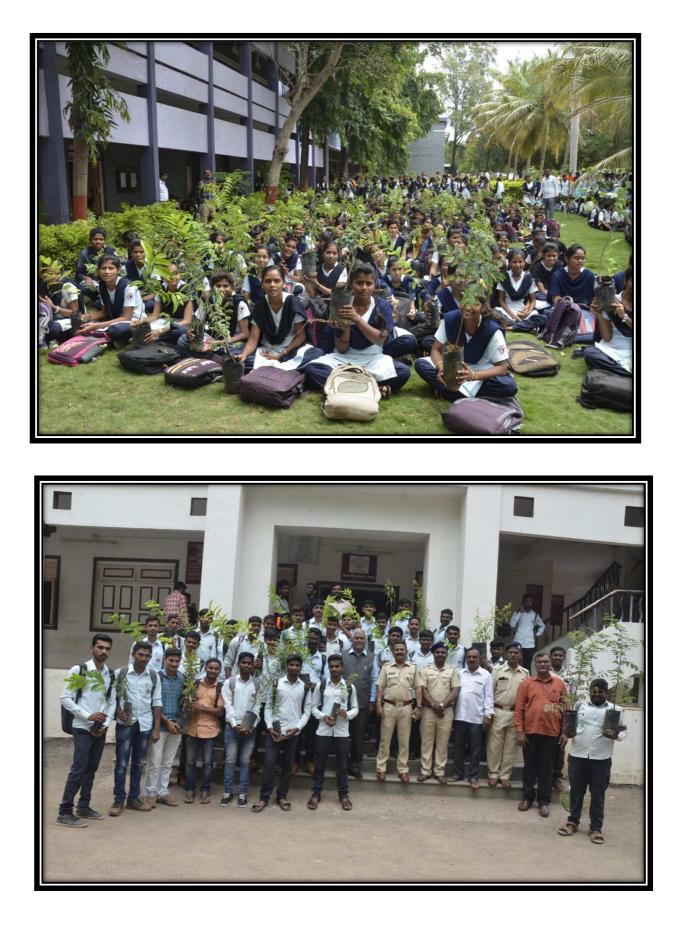

#### 4. The Practice:

The District Collector of Solapur, as per the guidelines and directions given to him by Govt. of Maharashtra, sent a circular to the University to introduce the practice of 'One Student-One Tree' to be implemented in the University and all affiliated colleges. Accordingly, Prof. B.L. Salunkhe, Dept. of Environmental Studies was entrusted the responsibility by the Principal as per the circular of the University to implement the scheme in the college in collaboration with Forest Department, Malshiras Region, Govt. of Maharashtra. The students from part two classes of B.A., B.Com. and B.Sc. representing different villages of Malshiras taluka were selected for the purpose of implementation of the scheme. They were distributed the trees donated by Forest department, Govt. of Maharashtra and given the responsibility to plant the trees in their respective villages. One thousand trees were distributed to the students and they were told to plant the trees in their villages and preserve the trees as per the suggestions given to them in the function of the distribution of trees. They were also told to take the geo-tagged photographs of the trees so as to observe the growth and conditions of the trees. The students have taken the geo-tagged photographs of the trees. The record is maintained in the Department of Environmental Studies. The trees are in good condition now.

### शकराव मोहिते महाविद्यालयात एक विद्यार्थी एक वृक्ष कार्यक्रमांतर्गत वृक्षांचे वाटप

अकल्ज ( बिलास गायकबाड) महाराष्ट्र शासन सोलापूर बनविभाग सोलापूर बनपरिकेंच माळशिरस आणि शंकरराव मोहिते महाबिद्यालय अभ्यास विभाग व राष्ट्रीय सेवा योजना विभागच्या बतीने आज महाविद्यालयातील बिद्याध्यांना एक विद्यार्थी एक वृक्ष या योजनेअंतर्गत १००० वृक्षांचे वयर करण्यात आले. या कार्यक्रमासाठी बनपरिक्षेत्र अधिकारी आर.ए.एच. लेख हे प्रमुख पाहुणे म्हणून उपस्थित होते. तर कार्यक्रमाण्या अध्यक्षस्थानी महाविद्यालयाचे प्राचार्य इं.आबासाहेब देशमुख उपस्थित होते.

पाठवण्याचे आवाहन केले. व प्रमुख पाह हस्ते विद्यार्थ्यांना वक्षांचे वाटप करण्यात आले. या कार्यक्रमासाठी संतोष आगरकर , बाळासाहेब बनकर, डी.ए. गवळी, महाविद्यालयातील अर्थशास्त विभाग प्रमुख डॉ.डी.एस.बागडे, पर्यावरण अभ्यास समन्वयक प्रा.एस.यू.शिंदे, प्रा. बाळासाहेब साळंखे. प्रा. सविता सातपते. प्रा. दादासाहेब कोकाटे, डॉ. बाळासाहेब मुळीक, सांस्कृतिक विभाग प्रमुख डॉ. विश्वनाथ आवड हे उपस्थित होते. या कार्यक्रमाचे सुत्रसंचलन राष्ट्रीय सेवा योजनेचे कार्यक्रम अधिकारी डॉ. चंद्रशेखर ताटे यांनी केले तर आभार प्रदर्शन डॉ. चंकेश्वर लोंढे यांनी मानले. कार्यक्रम यशस्वी करण्यासाठी पर्यावरण शास्त्र व राष्ट्रीय सेवा योजनेच्या विद्यार्थ्यांनी विशेष परिश्रम घेतले.