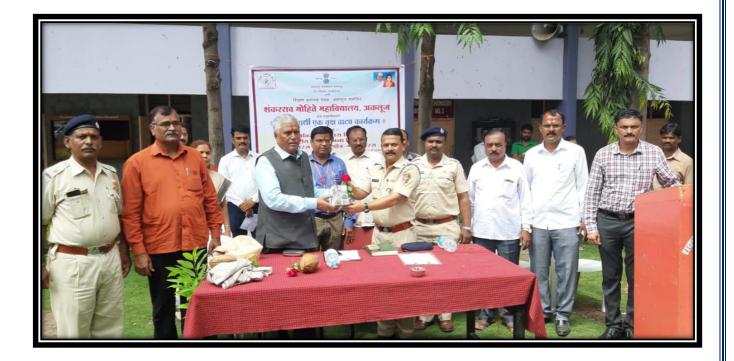

#### 4. The Practice:

The District Collector of Solapur, as per the guidelines and directions given to him by Govt. of Maharashtra, sent a circular to the University to introduce the practice of 'One Student-One Tree' to be implemented in the University and all affiliated colleges. Accordingly, Prof. B.L. Salunkhe, Dept. of Environmental Studies was entrusted the responsibility by the Principal as per the circular of the University to implement the scheme in the college in collaboration with Forest Department, Malshiras Region, Govt. of Maharashtra. The students from part two classes of B.A., B.Com. and B.Sc. representing different villages of Malshiras taluka were selected for the purpose of implementation of the scheme. They were distributed the trees donated by Forest department, Govt. of Maharashtra and given the responsibility to plant the trees in their respective villages. One thousand trees were distributed to the students and they were told to plant the trees in their villages and preserve the trees as per the suggestions given to them in the function of the distribution of trees. They were also told to take the geo-tagged photographs of the trees so as to observe the growth and conditions of the trees. The students have taken the geo-tagged photographs of the trees. The record is maintained in the Department of Environmental Studies. The trees are in good condition now.

### शकराव मोहिते महाविद्यालयात एक विद्यार्थी एक वृक्ष कार्यक्रमांतर्गत वृक्षांचे वाटप

अकल्ज ( बिलास गायकबाड) महाराष्ट्र शासन सोलापूर बनविभाग सोलापूर बनपरिकेंच माळशिरस आणि शंकरराव मोहिते महाबिद्यालय अभ्यास विभाग व राष्ट्रीय सेवा योजना विभागच्या बतीने आज महाविद्यालयातील बिद्याध्यांना एक विद्यार्थी एक वृक्ष या योजनेअंतर्गत १००० वृक्षांचे वयर करण्यात आले. या कार्यक्रमासाठी बनपरिक्षेत्र अधिकारी आर.ए.एच. लेख हे प्रमुख पाहुणे म्हणून उपस्थित होते. तर कार्यक्रमाण्या अध्यक्षस्थानी महाविद्यालयाचे प्राचार्य इं.आबासाहेब देशमुख उपस्थित होते.

### शंकराव मोहिते महाविद्यालयात एक विद्यार्थी एक वृक्ष कार्यक्रमांतर्गत वृक्षांचे वाटप

हि अकलज 23 (प्रतिनिधी) -महाराष्ट्र शासन वनविभाग सोलापर सोलापुर वनपरिक्षेत्र माळशिरस आणि शंकरराव मोहिते महाविद्यालय अकलूज यांच्या संयुक्त विद्यमाने पर्यावरण अभ्यास विभाग व राष्टीय सेवा योजना विभागाच्या वतीने आज महाविद्यालयातील विद्यार्थ्यांना एक विद्यार्थी एक वृक्ष या योजनेअंतर्गत १००० वृक्षांचे वाटप करण्यात आले. या कार्यक्रमासाठी वनपरिक्षेत्र अधिकारी आर.ए.एच. शेख हे प्रमुख पाहुणे म्हणून उपस्थित होते. तर कार्यक्रमाच्या अध्यक्षस्थानी महाविद्यालयाचे प्राचार्य डॉ.आबासाहेब देशम उपस्थित होते कार्यक्रमाचे ख प्रस्ताविक पर्यावरण विषयाचे प्रा. बाळासाहेब साळंखे यांनी केले. तर विद्यार्थ्यांना वाटण्यात येणाऱ्या बारा प्रकारच्या वृक्षांची माहिती,