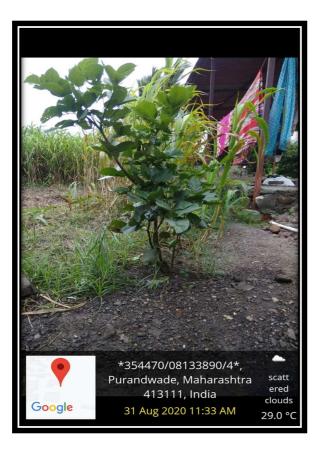

#### 4. The Practice:

The District Collector of Solapur, as per the guidelines and directions given to him by Govt. of Maharashtra, sent a circular to the University to introduce the practice of 'One Student-One Tree' to be implemented in the University and all affiliated colleges. Accordingly, Prof. B.L. Salunkhe, Dept. of Environmental Studies was entrusted the responsibility by the Principal as per the circular of the University to implement the scheme in the college in collaboration with Forest Department, Malshiras Region, Govt. of Maharashtra. The students from part two classes of B.A., B.Com. and B.Sc. representing different villages of Malshiras taluka were selected for the purpose of implementation of the scheme. They were distributed the trees donated by Forest department, Govt. of Maharashtra and given the responsibility to plant the trees in their respective villages. One thousand trees were distributed to the students and they were told to plant the trees in their villages and preserve the trees as per the suggestions given to them in the function of the distribution of trees. They were also told to take the geo-tagged photographs of the trees so as to observe the growth and conditions of the trees. The students have taken the geo-tagged photographs of the trees. The record is maintained in the Department of Environmental Studies. The trees are in good condition now.

#### **5. Evidence of Success:**

The geo-tagged photographs of the trees show evidence of success. The wide publicity of the event was given in the regional newspapers. This has boosted to increase the sense and understanding of the environmental issues among the students. The students are quite pleased because they feel proud of the activity as they could do something sustainable in their own villages. The follow up of the growth and development of the trees is taken by Prof. B.L. Salunkhe, Department of Environmental Studies of the college. The students are given some extra credit in the internal examination in the subject of Environmental Studies. By taking the positive note of this activity, Prof. B.L. Salunkhe, Dr. Abasaheb Deshmukh and the college have received the award for this practice by Social Tree Plantation Department and the Department of Forest, Solapur.