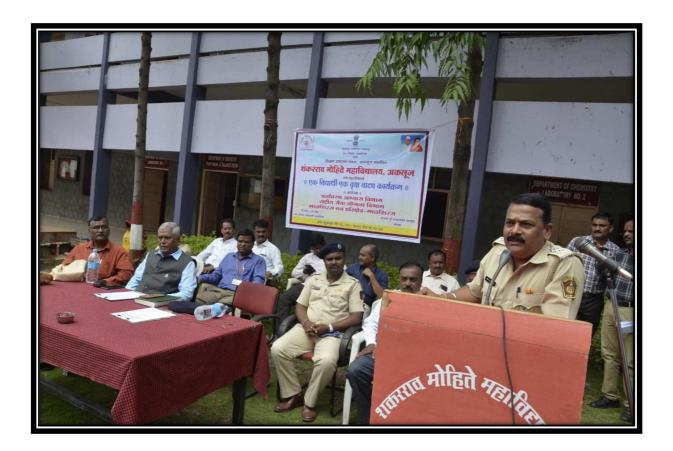

#### 4. The Practice:

The District Collector of Solapur, as per the guidelines and directions given to him by Govt. of Maharashtra, sent a circular to the University to introduce the practice of 'One Student-One Tree' to be implemented in the University and all affiliated colleges. Accordingly, Prof. B.L. Salunkhe, Dept. of Environmental Studies was entrusted the responsibility by the Principal as per the circular of the University to implement the scheme in the college in collaboration with Forest Department, Malshiras Region, Govt. of Maharashtra. The students from part two classes of B.A., B.Com. and B.Sc. representing different villages of Malshiras taluka were selected for the purpose of implementation of the scheme. They were distributed the trees donated by Forest department, Govt. of Maharashtra and given the responsibility to plant the trees in their respective villages. One thousand trees were distributed to the students and they were told to plant the trees in their villages and preserve the trees as per the suggestions given to them in the function of the distribution of trees. They were also told to take the geo-tagged photographs of the trees so as to observe the growth and conditions of the trees. The students have taken the geo-tagged photographs of the trees. The record is maintained in the Department of Environmental Studies. The trees are in good condition now.

### शंकरराव मोहिते महाविद्यालय,अकलूज पर्यावरण अभ्यास विभाग सुचना

महाविद्यालायातील बी.ए.भाग ०२, बी.कॉम भाग-०२ व बी.एस्सी भाग ०२ मधील पर्यावरण अभ्यास विषयाच्या व राष्ट्रीय सेवा योजना विभागाच्या विद्यार्थ्यांना कळविण्यात येते की, एक विद्यार्थी एक वृक्ष या कार्यक्रमाचे आयोजन महाविद्यालयाच्या प्रांगणात शुक्रवार दिनांक १३/०९/२०१९ रोजी सकाळी १०ः३० वा. करण्यात आले आहे. या कार्यक्रमासाठी माळशिरस वन**ग्रि**रक्षेत्राचे वनअधिकारी मा.शेख साहेब व महाविद्यालयाचे प्राचार्य डॉ.आबासाहेब देशमुख उपस्थित राहणार आहेत. या कार्यक्रमासाठी आपली उपस्थिती अनिवार्य असून त्याची नोंद पर्यावरण विषयांच्या अंतर्गत गुणांमध्ये घेतली जाणार आहे. याची सर्व सबंधीत विद्यार्थ्यांनी नोंद घ्यावी.

Shankarrao Mohite Mahavidyalaya, Akluj

| शिक्षण प्रसारक बंडळ, अकनूज संचतित<br>संकटराव मोहिते महाविद्यालय, अकटूज<br>पर्यावरण अभ्यास विभाग, राष्ट्रीय सेवा योजना विभाग व<br>माळशिरस वनपरिक्षेत्र माळशिरस यांच्या संयुक्त विद्यमाने आयोजित<br><b>एक विद्यार्थी एक वृक्ष वाटप कार्यक्रम</b><br>तर : शुक्रवार वेळ : १०.३० |                             |             |                                                        |  |
|-----------------------------------------------------------------------------------------------------------------------------------------------------------------------------------------------------------------------------------------------------------------------------|-----------------------------|-------------|--------------------------------------------------------|--|
| * कार्यक्रम पत्रिका *                                                                                                                                                                                                                                                       |                             |             |                                                        |  |
| प्रमुख पाहुणे : मा.श्री.आय.ए.एच शेख<br>वनपरिक्षेत्र अधिकारी, माळशिरस<br>अध्यक्ष : डॉ.आबासाहेब देशमुख<br>प्राचार्य, शंकरराव मोहिते महाविद्यालय, अकलूज                                                                                                                        |                             |             |                                                        |  |
| *                                                                                                                                                                                                                                                                           | प्रास्ताविक                 | :           | प्रा.बी.एल.साळूंखे                                     |  |
| *                                                                                                                                                                                                                                                                           | प्रतिमापूजन                 | :           | उपस्थित मान्यवरांच्या शुभहस्तै                         |  |
| *                                                                                                                                                                                                                                                                           | सत्कार समारंभ               | :           | उपस्थित मान्यवर                                        |  |
| *                                                                                                                                                                                                                                                                           | एक विद्यार्थी एक वृक्ष वाटप | :           |                                                        |  |
| *                                                                                                                                                                                                                                                                           | वृक्ष लागवड मार्गदर्शन      | :           | प्रा.रामलिंग सावळजकर                                   |  |
| *                                                                                                                                                                                                                                                                           | प्रमुख पाहुण्यांचे मनोगत    | :           | म्मा.श्री.आय.ए.एच शेख<br>वनपरिक्षेत्र अधिकारी, माळशिरस |  |
| *                                                                                                                                                                                                                                                                           | अध्यक्षीय भाषण              | :           | प्राचार्य, डॉ. आबासाहेब देशमुख                         |  |
| *                                                                                                                                                                                                                                                                           | आभार                        | :           | डॉ.चंकेश्वर लोंढे                                      |  |
|                                                                                                                                                                                                                                                                             |                             | सूत्रसंचालन | : डॉ.चंद्रशेखर ताटे                                    |  |

### शकराव मोहिते महाविद्यालयात एक विद्यार्थी एक वृक्ष कार्यक्रमांतर्गत वृक्षांचे वाटप

अकल्ज ( बिलास गायकबाड) महाराष्ट्र शासन सोलापूर बनविभाग सोलापूर बनपरिकेंच माळशिरस आणि शंकरराव मोहिते महाबिद्यालय अभ्यास विभाग व राष्ट्रीय सेवा योजना विभागच्या बतीने आज महाविद्यालयातील बिद्याध्यांना एक विद्यार्थी एक वृक्ष या योजनेअंतर्गत १००० वृक्षांचे वयर करण्यात आले. या कार्यक्रमासाठी बनपरिक्षेत्र अधिकारी आर.ए.एच. लेख हे प्रमुख पाहुणे म्हणून उपस्थित होते. तर कार्यक्रमाण्या अध्यक्षस्थानी महाविद्यालयाचे प्राचार्य इं.आबासाहेब देशमुख उपस्थित होते.