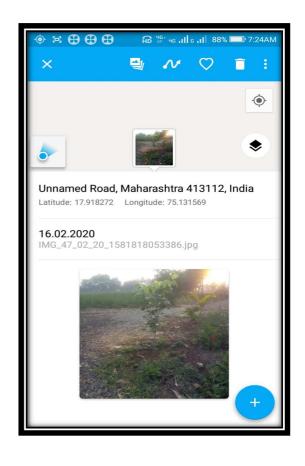

#### 4. The Practice:

The District Collector of Solapur, as per the guidelines and directions given to him by Govt. of Maharashtra, sent a circular to the University to introduce the practice of 'One Student-One Tree' to be implemented in the University and all affiliated colleges. Accordingly, Prof. B.L. Salunkhe, Dept. of Environmental Studies was entrusted the responsibility by the Principal as per the circular of the University to implement the scheme in the college in collaboration with Forest Department, Malshiras Region, Govt. of Maharashtra. The students from part two classes of B.A., B.Com. and B.Sc. representing different villages of Malshiras taluka were selected for the purpose of implementation of the scheme. They were distributed the trees donated by Forest department, Govt. of Maharashtra and given the responsibility to plant the trees in their respective villages. One thousand trees were distributed to the students and they were told to plant the trees in their villages and preserve the trees as per the suggestions given to them in the function of the distribution of trees. They were also told to take the geo-tagged photographs of the trees so as to observe the growth and conditions of the trees. The students have taken the geo-tagged photographs of the trees. The record is maintained in the Department of Environmental Studies. The trees are in good condition now.

#### **5. Evidence of Success:**

The geo-tagged photographs of the trees show evidence of success. The wide publicity of the event was given in the regional newspapers. This has boosted to increase the sense and understanding of the environmental issues among the students. The students are quite pleased because they feel proud of the activity as they could do something sustainable in their own villages. The follow up of the growth and development of the trees is taken by Prof. B.L. Salunkhe, Department of Environmental Studies of the college. The students are given some extra credit in the internal examination in the subject of Environmental Studies. By taking the positive note of this activity, Prof. B.L. Salunkhe, Dr. Abasaheb Deshmukh and the college have received the award for this practice by Social Tree Plantation Department and the Department of Forest, Solapur.