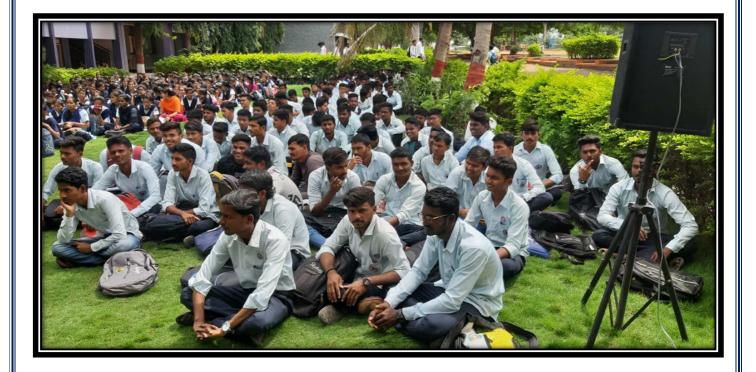

#### 4. The Practice:

The District Collector of Solapur, as per the guidelines and directions given to him by Govt. of Maharashtra, sent a circular to the University to introduce the practice of 'One Student-One Tree' to be implemented in the University and all affiliated colleges. Accordingly, Prof. B.L. Salunkhe, Dept. of Environmental Studies was entrusted the responsibility by the Principal as per the circular of the University to implement the scheme in the college in collaboration with Forest Department, Malshiras Region, Govt. of Maharashtra. The students from part two classes of B.A., B.Com. and B.Sc. representing different villages of Malshiras taluka were selected for the purpose of implementation of the scheme. They were distributed the trees donated by Forest department, Govt. of Maharashtra and given the responsibility to plant the trees in their respective villages. One thousand trees were distributed to the students and they were told to plant the trees in their villages and preserve the trees as per the suggestions given to them in the function of the distribution of trees. They were also told to take the geo-tagged photographs of the trees so as to observe the growth and conditions of the trees. The students have taken the geo-tagged photographs of the trees. The record is maintained in the Department of Environmental Studies. The trees are in good condition now.

### शंकरराव मोहिते महाविद्यालय,अकलूज पर्यावरण अभ्यास विभाग सुचना

महाविद्यालायातील बी.ए.भाग ०२, बी.कॉम भाग-०२ व बी.एस्सी भाग ०२ मधील पर्यावरण अभ्यास विषयाच्या व राष्ट्रीय सेवा योजना विभागाच्या विद्यार्थ्यांना कळविण्यात येते की, एक विद्यार्थी एक वृक्ष या कार्यक्रमाचे आयोजन महाविद्यालयाच्या प्रांगणात शुक्रवार दिनांक १३/०९/२०१९ रोजी सकाळी १०ः३० वा. करण्यात आले आहे. या कार्यक्रमासाठी माळशिरस वन**ग्रि**रक्षेत्राचे वनअधिकारी मा.शेख साहेब व महाविद्यालयाचे प्राचार्य डॉ.आबासाहेब देशमुख उपस्थित राहणार आहेत. या कार्यक्रमासाठी आपली उपस्थिती अनिवार्य असून त्याची नोंद पर्यावरण विषयांच्या अंतर्गत गुणांमध्ये घेतली जाणार आहे. याची सर्व सबंधीत विद्यार्थ्यांनी नोंद घ्यावी.

### शकराव मोहिते महाविद्यालयात एक विद्यार्थी एक वृक्ष कार्यक्रमांतर्गत वृक्षांचे वाटप

अकल्ज ( बिलास गायकबाड) महाराष्ट्र शासन सोलापूर बनविभाग सोलापूर बनपरिकेंच माळशिरस आणि शंकरराव मोहिते महाबिद्यालय अभ्यास विभाग व राष्ट्रीय सेवा योजना विभागच्या बतीने आज महाविद्यालयातील बिद्याध्यांना एक विद्यार्थी एक वृक्ष या योजनेअंतर्गत १००० वृक्षांचे वयर करण्यात आले. या कार्यक्रमासाठी बनपरिक्षेत्र अधिकारी आर.ए.एच. लेख हे प्रमुख पाहुणे म्हणून उपस्थित होते. तर कार्यक्रमाण्या अध्यक्षस्थानी महाविद्यालयाचे प्राचार्य इं.आबासाहेब देशमुख उपस्थित होते.

### शंकराव मोहिते महाविद्यालयात एक विद्यार्थी एक वृक्ष कार्यक्रमांतर्गत वृक्षांचे वाटप

हि अकलज 23 (प्रतिनिधी) -महाराष्ट्र शासन वनविभाग सोलापर सोलापुर वनपरिक्षेत्र माळशिरस आणि शंकरराव मोहिते महाविद्यालय अकलूज यांच्या संयुक्त विद्यमाने पर्यावरण अभ्यास विभाग व राष्टीय सेवा योजना विभागाच्या वतीने आज महाविद्यालयातील विद्यार्थ्यांना एक विद्यार्थी एक वृक्ष या योजनेअंतर्गत १००० वृक्षांचे वाटप करण्यात आले. या कार्यक्रमासाठी वनपरिक्षेत्र अधिकारी आर.ए.एच. शेख हे प्रमुख पाहुणे म्हणून उपस्थित होते. तर कार्यक्रमाच्या अध्यक्षस्थानी महाविद्यालयाचे प्राचार्य डॉ.आबासाहेब देशम उपस्थित होते कार्यक्रमाचे ख प्रस्ताविक पर्यावरण विषयाचे प्रा. बाळासाहेब साळंखे यांनी केले. तर विद्यार्थ्यांना वाटण्यात येणाऱ्या बारा प्रकारच्या वृक्षांची माहिती,