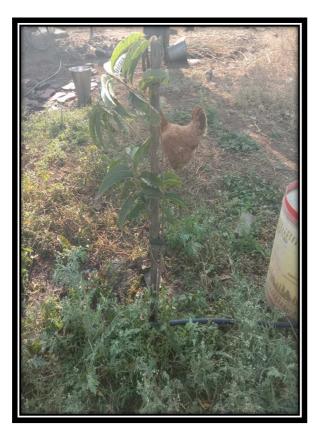

#### 4. The Practice:

The District Collector of Solapur, as per the guidelines and directions given to him by Govt. of Maharashtra, sent a circular to the University to introduce the practice of 'One Student-One Tree' to be implemented in the University and all affiliated colleges. Accordingly, Prof. B.L. Salunkhe, Dept. of Environmental Studies was entrusted the responsibility by the Principal as per the circular of the University to implement the scheme in the college in collaboration with Forest Department, Malshiras Region, Govt. of Maharashtra. The students from part two classes of B.A., B.Com. and B.Sc. representing different villages of Malshiras taluka were selected for the purpose of implementation of the scheme. They were distributed the trees donated by Forest department, Govt. of Maharashtra and given the responsibility to plant the trees in their respective villages. One thousand trees were distributed to the students and they were told to plant the trees in their villages and preserve the trees as per the suggestions given to them in the function of the distribution of trees. They were also told to take the geo-tagged photographs of the trees so as to observe the growth and conditions of the trees. The students have taken the geo-tagged photographs of the trees. The record is maintained in the Department of Environmental Studies. The trees are in good condition now.

#### **5. Evidence of Success:**

The geo-tagged photographs of the trees show evidence of success. The wide publicity of the event was given in the regional newspapers. This has boosted to increase the sense and understanding of the environmental issues among the students. The students are quite pleased because they feel proud of the activity as they could do something sustainable in their own villages. The follow up of the growth and development of the trees is taken by Prof. B.L. Salunkhe, Department of Environmental Studies of the college. The students are given some extra credit in the internal examination in the subject of Environmental Studies. By taking the positive note of this activity, Prof. B.L. Salunkhe, Dr. Abasaheb Deshmukh and the college have received the award for this practice by Social Tree Plantation Department and the Department of Forest, Solapur.