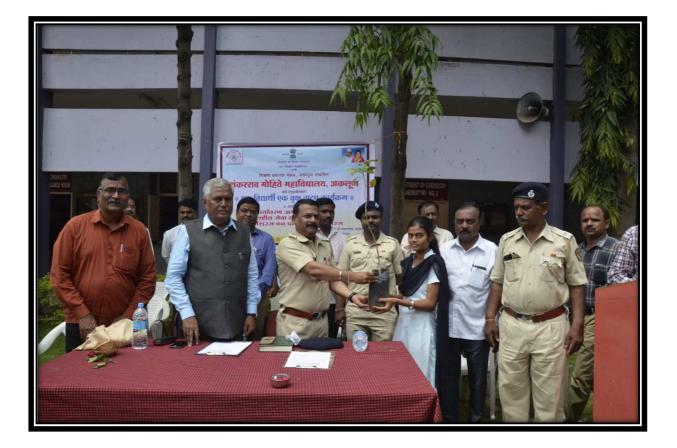

#### **5. Evidence of Success:**

The geo-tagged photographs of the trees show evidence of success. The wide publicity of the event was given in the regional newspapers. This has boosted to increase the sense and understanding of the environmental issues among the students. The students are quite pleased because they feel proud of the activity as they could do something sustainable in their own villages. The follow up of the growth and development of the trees is taken by Prof. B.L. Salunkhe, Department of Environmental Studies of the college. The students are given some extra credit in the internal examination in the subject of Environmental Studies. By taking the positive note of this activity, Prof. B.L. Salunkhe, Dr. Abasaheb Deshmukh and the college have received the award for this practice by Social Tree Plantation Department and the Department of Forest, Solapur.

#### 7. Notes:

- i) Award to The College
- ii) Award to Dr. Abasaheb Deshmukh
- iii) Award to Prof. B.L. Salunkhe