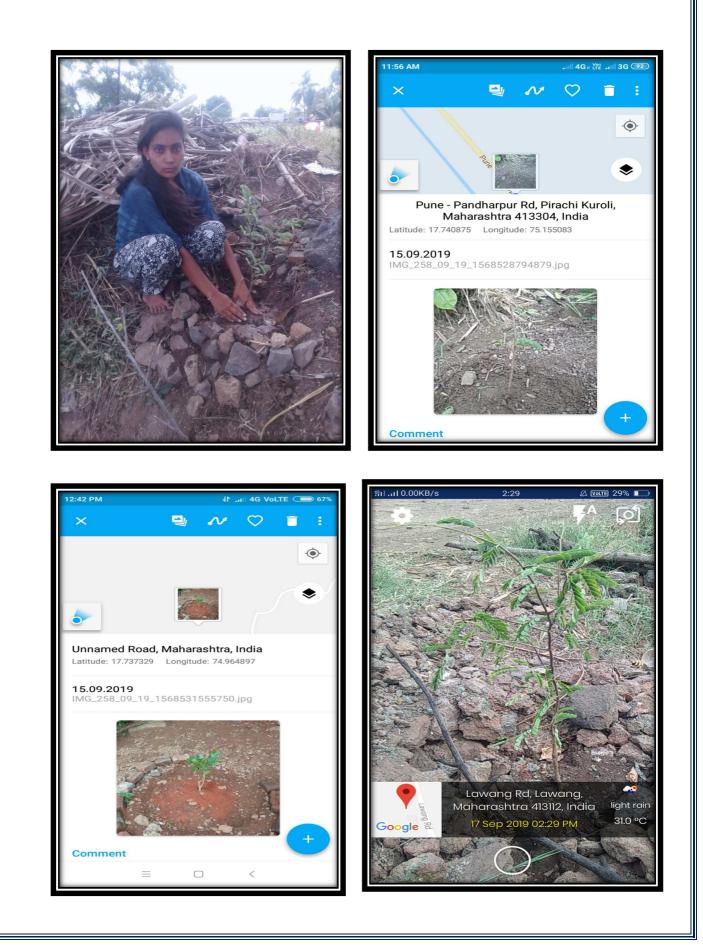

#### 4. The Practice:

The District Collector of Solapur, as per the guidelines and directions given to him by Govt. of Maharashtra, sent a circular to the University to introduce the practice of 'One Student-One Tree' to be implemented in the University and all affiliated colleges. Accordingly, Prof. B.L. Salunkhe, Dept. of Environmental Studies was entrusted the responsibility by the Principal as per the circular of the University to implement the scheme in the college in collaboration with Forest Department, Malshiras Region, Govt. of Maharashtra. The students from part two classes of B.A., B.Com. and B.Sc. representing different villages of Malshiras taluka were selected for the purpose of implementation of the scheme. They were distributed the trees donated by Forest department, Govt. of Maharashtra and given the responsibility to plant the trees in their respective villages. One thousand trees were distributed to the students and they were told to plant the trees in their villages and preserve the trees as per the suggestions given to them in the function of the distribution of trees. They were also told to take the geo-tagged photographs of the trees so as to observe the growth and conditions of the trees. The students have taken the geo-tagged photographs of the trees. The record is maintained in the Department of Environmental Studies. The trees are in good condition now.

#### **5. Evidence of Success:**

The geo-tagged photographs of the trees show evidence of success. The wide publicity of the event was given in the regional newspapers. This has boosted to increase the sense and understanding of the environmental issues among the students. The students are quite pleased because they feel proud of the activity as they could do something sustainable in their own villages. The follow up of the growth and development of the trees is taken by Prof. B.L. Salunkhe, Department of Environmental Studies of the college. The students are given some extra credit in the internal examination in the subject of Environmental Studies. By taking the positive note of this activity, Prof. B.L. Salunkhe, Dr. Abasaheb Deshmukh and the college have received the award for this practice by Social Tree Plantation Department and the Department of Forest, Solapur.

स्वीकारले तर खऱ्या अर्थाने पर्यावरणाचे संतुलन साधले जाईल असे सांगितले. बुक्लागबडीसाठी विद्यार्थ्यांना जिओ टॅंग या तंत्राची माहिती ग्रा. बाळासाहेब साळुंखे यांनी दिली व महाविद्यालयात प्रथमच या न्वीन तंत्रानुसार बुक्षाची लागवड करून त्याचे फोटो

स्वीकारले तर खऱ्या अर्थाने पर्यावरणाचे संतुलन साधले जाईल असे सांगितले. वृक्षलागवडीसाठी विद्यार्थ्यांना जिओ टॅंग या तंत्राची माहिती प्रा. बाळासाहेब साळुंखे यांनी दिली व महाविद्यालयात प्रथमच या नवीन तंत्रानुसार वृक्षाची लागवड करून त्याचे

फोटो पाठवण्याचे आवाहन केले. व प्रमुख पाहुण्यांच्या हस्ते विद्यार्थ्यांना वृक्षांचे वाटप करण्यात आले. या कार्यक्रमासाठी संतोष आगरकर , बाळासाहेब बनकर, डी.ए. गवळी, महाविद्यालयातील अर्थशास्त्र विभाग प्रमुख डॉ.डी. एस.बागडे, पर्यावरण अभ्यास प्रा.एस.य.शिंदे. समन्वयक प्रा. बाळासाहेब साळखें, प्रा. सविता सातपुते, प्रा. दादासाहेब कोकाटे, डॉ. बाळासाहेब म ळीक, सांस्कृतिक विभाग प्रमुख डॉ. विश्वनाथ आवड हे उपस्थित होते. या कार्यक्रमाचे सुत्रसंचलन राष्ट्रीय सेवा योजनेचे कार्यक्रम अधिकारी डॉ. चंद्रशेखर ताटे यांनी केले तर आभार प्रदर्शन डॉ. चंकेश्वर लोंढे यांनी मानले. कार्यक्रम यशस्वी करण्यासाठी पर्यावरण शास्त्र व राष्ट्रीय सेवा योजनेच्या विद्यार्थ्यांनी विशेष परिश्रम घेतले.