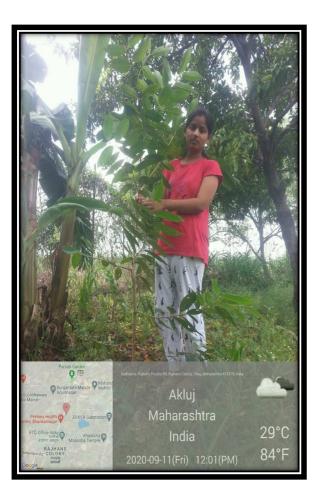

#### 4. The Practice:

The District Collector of Solapur, as per the guidelines and directions given to him by Govt. of Maharashtra, sent a circular to the University to introduce the practice of 'One Student-One Tree' to be implemented in the University and all affiliated colleges. Accordingly, Prof. B.L. Salunkhe, Dept. of Environmental Studies was entrusted the responsibility by the Principal as per the circular of the University to implement the scheme in the college in collaboration with Forest Department, Malshiras Region, Govt. of Maharashtra. The students from part two classes of B.A., B.Com. and B.Sc. representing different villages of Malshiras taluka were selected for the purpose of implementation of the scheme. They were distributed the trees donated by Forest department, Govt. of Maharashtra and given the responsibility to plant the trees in their respective villages. One thousand trees were distributed to the students and they were told to plant the trees in their villages and preserve the trees as per the suggestions given to them in the function of the distribution of trees. They were also told to take the geo-tagged photographs of the trees so as to observe the growth and conditions of the trees. The students have taken the geo-tagged photographs of the trees. The record is maintained in the Department of Environmental Studies. The trees are in good condition now.

#### **5. Evidence of Success:**

The geo-tagged photographs of the trees show evidence of success. The wide publicity of the event was given in the regional newspapers. This has boosted to increase the sense and understanding of the environmental issues among the students. The students are quite pleased because they feel proud of the activity as they could do something sustainable in their own villages. The follow up of the growth and development of the trees is taken by Prof. B.L. Salunkhe, Department of Environmental Studies of the college. The students are given some extra credit in the internal examination in the subject of Environmental Studies. By taking the positive note of this activity, Prof. B.L. Salunkhe, Dr. Abasaheb Deshmukh and the college have received the award for this practice by Social Tree Plantation Department and the Department of Forest, Solapur.