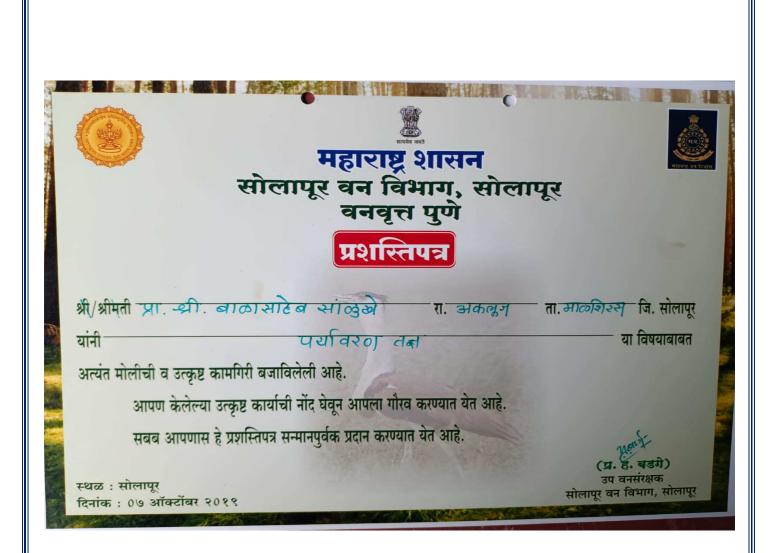

#### **5. Evidence of Success:**

The geo-tagged photographs of the trees show evidence of success. The wide publicity of the event was given in the regional newspapers. This has boosted to increase the sense and understanding of the environmental issues among the students. The students are quite pleased because they feel proud of the activity as they could do something sustainable in their own villages. The follow up of the growth and development of the trees is taken by Prof. B.L. Salunkhe, Department of Environmental Studies of the college. The students are given some extra credit in the internal examination in the subject of Environmental Studies. By taking the positive note of this activity, Prof. B.L. Salunkhe, Dr. Abasaheb Deshmukh and the college have received the award for this practice by Social Tree Plantation Department and the Department of Forest, Solapur.

#### 7. Notes:

- i) Award to The College
- ii) Award to Dr. Abasaheb Deshmukh
- iii) Award to Prof. B.L. Salunkhe