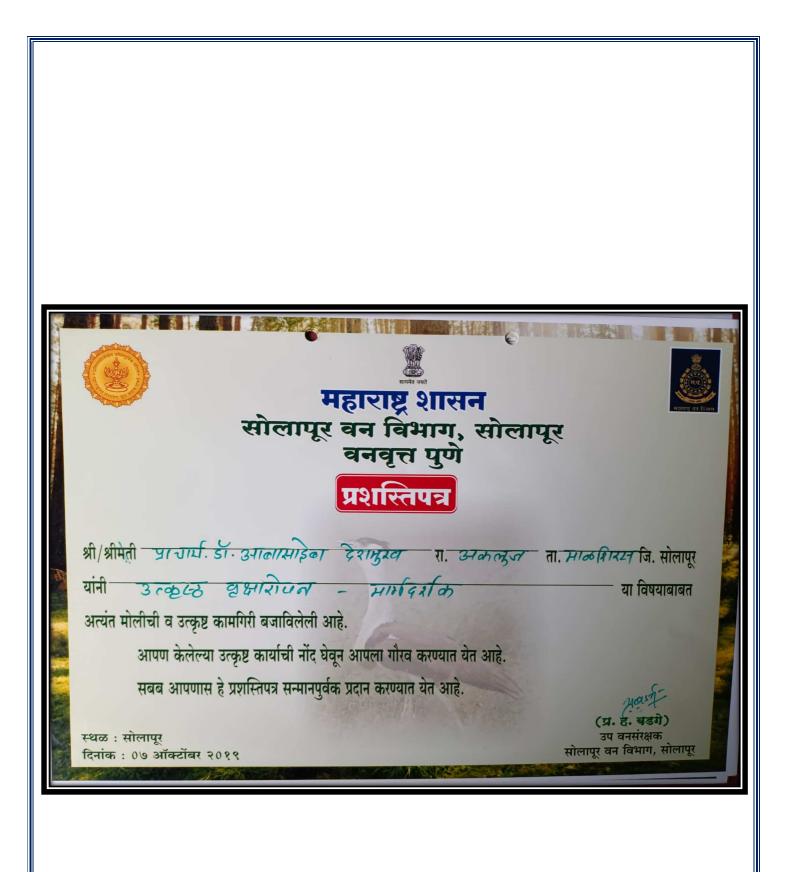

#### **5. Evidence of Success:**

The geo-tagged photographs of the trees show evidence of success. The wide publicity of the event was given in the regional newspapers. This has boosted to increase the sense and understanding of the environmental issues among the students. The students are quite pleased because they feel proud of the activity as they could do something sustainable in their own villages. The follow up of the growth and development of the trees is taken by Prof. B.L. Salunkhe, Department of Environmental Studies of the college. The students are given some extra credit in the internal examination in the subject of Environmental Studies. By taking the positive note of this activity, Prof. B.L. Salunkhe, Dr. Abasaheb Deshmukh and the college have received the award for this practice by Social Tree Plantation Department and the Department of Forest, Solapur.

#### 7. Notes:

- i) Award to The College
- ii) Award to Dr. Abasaheb Deshmukh
- iii) Award to Prof. B.L. Salunkhe