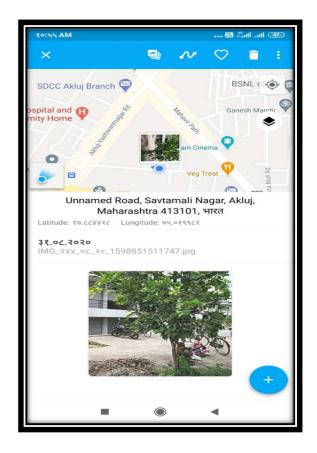

#### 4. The Practice:

The District Collector of Solapur, as per the guidelines and directions given to him by Govt. of Maharashtra, sent a circular to the University to introduce the practice of 'One Student-One Tree' to be implemented in the University and all affiliated colleges. Accordingly, Prof. B.L. Salunkhe, Dept. of Environmental Studies was entrusted the responsibility by the Principal as per the circular of the University to implement the scheme in the college in collaboration with Forest Department, Malshiras Region, Govt. of Maharashtra. The students from part two classes of B.A., B.Com. and B.Sc. representing different villages of Malshiras taluka were selected for the purpose of implementation of the scheme. They were distributed the trees donated by Forest department, Govt. of Maharashtra and given the responsibility to plant the trees in their respective villages. One thousand trees were distributed to the students and they were told to plant the trees in their villages and preserve the trees as per the suggestions given to them in the function of the distribution of trees. They were also told to take the geo-tagged photographs of the trees so as to observe the growth and conditions of the trees. The students have taken the geo-tagged photographs of the trees. The record is maintained in the Department of Environmental Studies. The trees are in good condition now.

#### **5. Evidence of Success:**

The geo-tagged photographs of the trees show evidence of success. The wide publicity of the event was given in the regional newspapers. This has boosted to increase the sense and understanding of the environmental issues among the students. The students are quite pleased because they feel proud of the activity as they could do something sustainable in their own villages. The follow up of the growth and development of the trees is taken by Prof. B.L. Salunkhe, Department of Environmental Studies of the college. The students are given some extra credit in the internal examination in the subject of Environmental Studies. By taking the positive note of this activity, Prof. B.L. Salunkhe, Dr. Abasaheb Deshmukh and the college have received the award for this practice by Social Tree Plantation Department and the Department of Forest, Solapur.