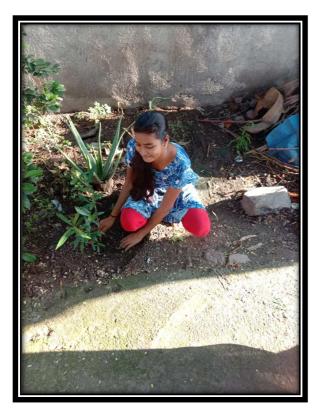

#### 4. The Practice:

The District Collector of Solapur, as per the guidelines and directions given to him by Govt. of Maharashtra, sent a circular to the University to introduce the practice of 'One Student-One Tree' to be implemented in the University and all affiliated colleges. Accordingly, Prof. B.L. Salunkhe, Dept. of Environmental Studies was entrusted the responsibility by the Principal as per the circular of the University to implement the scheme in the college in collaboration with Forest Department, Malshiras Region, Govt. of Maharashtra. The students from part two classes of B.A., B.Com. and B.Sc. representing different villages of Malshiras taluka were selected for the purpose of implementation of the scheme. They were distributed the trees donated by Forest department, Govt. of Maharashtra and given the responsibility to plant the trees in their respective villages. One thousand trees were distributed to the students and they were told to plant the trees in their villages and preserve the trees as per the suggestions given to them in the function of the distribution of trees. They were also told to take the geo-tagged photographs of the trees so as to observe the growth and conditions of the trees. The students have taken the geo-tagged photographs of the trees. The record is maintained in the Department of Environmental Studies. The trees are in good condition now.

#### **5. Evidence of Success:**

The geo-tagged photographs of the trees show evidence of success. The wide publicity of the event was given in the regional newspapers. This has boosted to increase the sense and understanding of the environmental issues among the students. The students are quite pleased because they feel proud of the activity as they could do something sustainable in their own villages. The follow up of the growth and development of the trees is taken by Prof. B.L. Salunkhe, Department of Environmental Studies of the college. The students are given some extra credit in the internal examination in the subject of Environmental Studies. By taking the positive note of this activity, Prof. B.L. Salunkhe, Dr. Abasaheb Deshmukh and the college have received the award for this practice by Social Tree Plantation Department and the Department of Forest, Solapur.