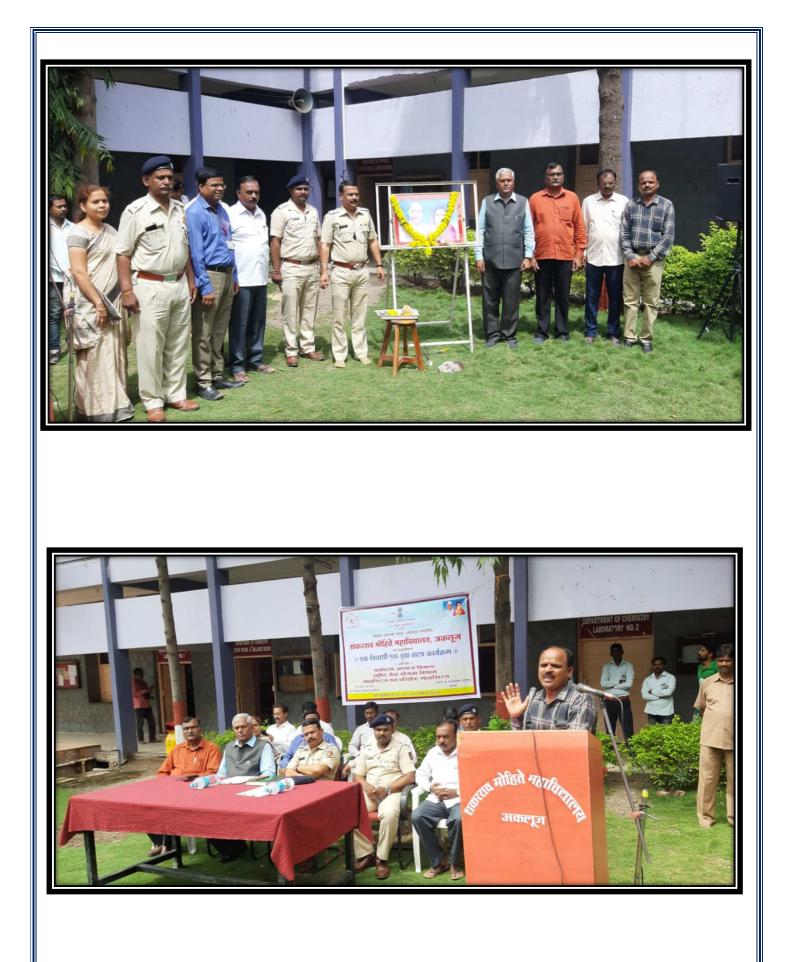

विभागाकडन महाविद्यालयासाठी

सभाष बडवे लिखित महाराष्ट्रातील

पुस्तकाची भेट महाविद्यालयास

वृक्ष या

औषधी

निवडक

कार्वक्रमाच्या प्रमुख पाहुण्यांच्या हस्ते महाविद्यालयाचे प्राचार्य डॉ. आवासाहेब देतमुख यांना देण्यात आली. कार्यक्रमाच्या प्रमुख पाहुण्यांनी आपल्या भाषामाभ्ये विद्याध्यांना मार्गर्दर्शन करताना सांगितले की महाराष्ट्र शासनाच्या वतीने प्रत्येक वर्षी वृक्ष लागवड करण्याचे पोरण अवर्लविले जाते. परंतु त्यातील बऱ्याचया वृक्षांची जोपासना होत नाही . महाविद्यालयीन विद्याध्यांनी पर्यावरण संतुलनासाठी हे आल्हान

कार्यक्रमाच्या प्रमख पाहण्यांच्या

हस्ते महाविद्यालयाचे प्राचार्य डॉ.

आबासाहेब देशमख यांना देण्यात

पाहुण्यांनी आपल्या भाषणामध्ये

विद्यार्थ्यांना मार्गदर्शन करताना

सांगितले की महाराष्ट्र शासनाच्या

वतीने प्रत्येक वर्षी वृक्ष लागवड