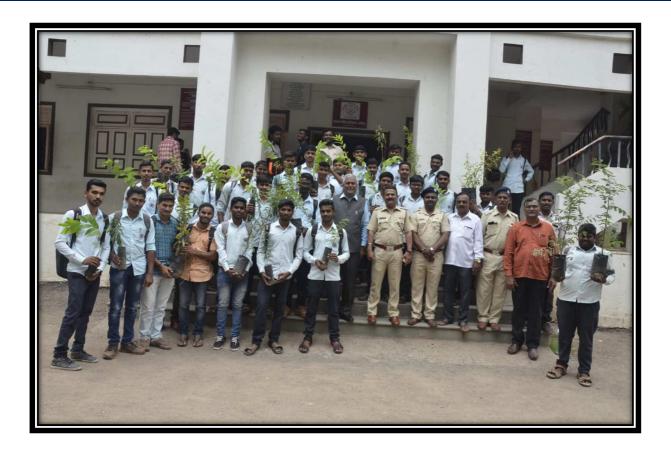

#### 4. The Practice:

The District Collector of Solapur, as per the guidelines and directions given to him by Govt. of Maharashtra, sent a circular to the University to introduce the practice of 'One Student-One Tree' to be implemented in the University and all affiliated colleges. Accordingly, Prof. B.L. Salunkhe, Dept. of Environmental Studies was entrusted the responsibility by the Principal as per the circular of the University to implement the scheme in the college in collaboration with Forest Department, Malshiras Region, Govt. of Maharashtra. The students from part two classes of B.A., B.Com. and B.Sc. representing different villages of Malshiras taluka were selected for the purpose of implementation of the scheme. They were distributed the trees donated by Forest department, Govt. of Maharashtra and given the responsibility to plant the trees in their respective villages. One thousand trees were distributed to the students and they were told to plant the trees in their villages and preserve the trees as per the suggestions given to them in the function of the distribution of trees. They were also told to take the geo-tagged photographs of the trees so as to observe the growth and conditions of the trees. The students have taken the geo-tagged photographs of the trees. The record is maintained in the Department of Environmental Studies. The trees are in good condition now.

### शकराव मोहिते महाविद्यालयात एक विद्यार्थी एक वृक्ष कार्यक्रमांतर्गत वृक्षांचे वाटप

अकल्ज ( बिलास गायकबाड) महाराष्ट्र शासन सोलापूर बनविभाग सोलापूर बनपरिकेंच माळशिरस आणि शंकरराव मोहिते महाबिद्यालय अभ्यास विभाग व राष्ट्रीय सेवा योजना विभागच्या बतीने आज महाविद्यालयातील बिद्याध्यांना एक विद्यार्थी एक वृक्ष या योजनेअंतर्गत १००० वृक्षांचे वयर करण्यात आले. या कार्यक्रमासाठी बनपरिक्षेत्र अधिकारी आर.ए.एच. लेख हे प्रमुख पाहुणे म्हणून उपस्थित होते. तर कार्यक्रमाण्या अध्यक्षस्थानी महाविद्यालयाचे प्राचार्य इं.आबासाहेब देशमुख उपस्थित होते.

पाठवण्याचे आवाहन केले. व प्रमुख पाह हस्ते विद्यार्थ्यांना वक्षांचे वाटप करण्यात आले. या कार्यक्रमासाठी संतोष आगरकर , बाळासाहेब बनकर, डी.ए. गवळी, महाविद्यालयातील अर्थशास्त विभाग प्रमुख डॉ.डी.एस.बागडे, पर्यावरण अभ्यास समन्वयक प्रा.एस.यू.शिंदे, प्रा. बाळासाहेब साळंखे. प्रा. सविता सातपते. प्रा. दादासाहेब कोकाटे, डॉ. बाळासाहेब मुळीक, सांस्कृतिक विभाग प्रमुख डॉ. विश्वनाथ आवड हे उपस्थित होते. या कार्यक्रमाचे सुत्रसंचलन राष्ट्रीय सेवा योजनेचे कार्यक्रम अधिकारी डॉ. चंद्रशेखर ताटे यांनी केले तर आभार प्रदर्शन डॉ. चंकेश्वर लोंढे यांनी मानले. कार्यक्रम यशस्वी करण्यासाठी पर्यावरण शास्त्र व राष्ट्रीय सेवा योजनेच्या विद्यार्थ्यांनी विशेष परिश्रम घेतले.