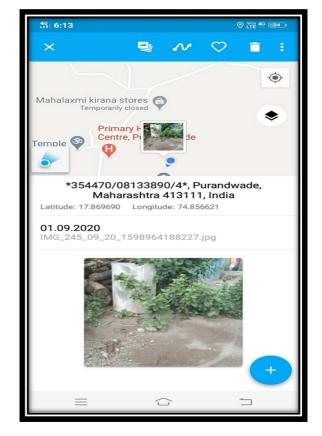

#### 4. The Practice:

The District Collector of Solapur, as per the guidelines and directions given to him by Govt. of Maharashtra, sent a circular to the University to introduce the practice of 'One Student-One Tree' to be implemented in the University and all affiliated colleges. Accordingly, Prof. B.L. Salunkhe, Dept. of Environmental Studies was entrusted the responsibility by the Principal as per the circular of the University to implement the scheme in the college in collaboration with Forest Department, Malshiras Region, Govt. of Maharashtra. The students from part two classes of B.A., B.Com. and B.Sc. representing different villages of Malshiras taluka were selected for the purpose of implementation of the scheme. They were distributed the trees donated by Forest department, Govt. of Maharashtra and given the responsibility to plant the trees in their respective villages. One thousand trees were distributed to the students and they were told to plant the trees in their villages and preserve the trees as per the suggestions given to them in the function of the distribution of trees. They were also told to take the geo-tagged photographs of the trees so as to observe the growth and conditions of the trees. The students have taken the geo-tagged photographs of the trees. The record is maintained in the Department of Environmental Studies. The trees are in good condition now.

#### **5. Evidence of Success:**

The geo-tagged photographs of the trees show evidence of success. The wide publicity of the event was given in the regional newspapers. This has boosted to increase the sense and understanding of the environmental issues among the students. The students are quite pleased because they feel proud of the activity as they could do something sustainable in their own villages. The follow up of the growth and development of the trees is taken by Prof. B.L. Salunkhe, Department of Environmental Studies of the college. The students are given some extra credit in the internal examination in the subject of Environmental Studies. By taking the positive note of this activity, Prof. B.L. Salunkhe, Dr. Abasaheb Deshmukh and the college have received the award for this practice by Social Tree Plantation Department and the Department of Forest, Solapur.