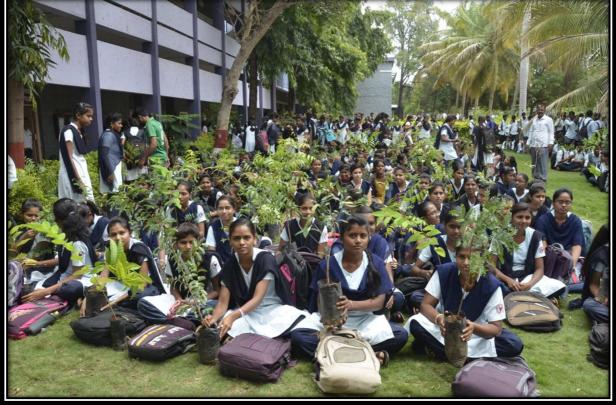

#### 4. The Practice:

The District Collector of Solapur, as per the guidelines and directions given to him by Govt. of Maharashtra, sent a circular to the University to introduce the practice of 'One Student-One Tree' to be implemented in the University and all affiliated colleges. Accordingly, Prof. B.L. Salunkhe, Dept. of Environmental Studies was entrusted the responsibility by the Principal as per the circular of the University to implement the scheme in the college in collaboration with Forest Department, Malshiras Region, Govt. of Maharashtra. The students from part two classes of B.A., B.Com. and B.Sc. representing different villages of Malshiras taluka were selected for the purpose of implementation of the scheme. They were distributed the trees donated by Forest department, Govt. of Maharashtra and given the responsibility to plant the trees in their respective villages. One thousand trees were distributed to the students and they were told to plant the trees in their villages and preserve the trees as per the suggestions given to them in the function of the distribution of trees. They were also told to take the geo-tagged photographs of the trees so as to observe the growth and conditions of the trees. The students have taken the geo-tagged photographs of the trees. The record is maintained in the Department of Environmental Studies. The trees are in good condition now.

### शकराव मोहिते महाविद्यालयात एक विद्यार्थी एक वृक्ष कार्यक्रमांतर्गत वृक्षांचे वाटप

अकल्ज ( बिलास गायकबाड) महाराष्ट्र शासन सोलापूर बनविभाग सोलापूर बनपरिकेंच माळशिरस आणि शंकरराव मोहिते महाबिद्यालय अभ्यास विभाग व राष्ट्रीय सेवा योजना विभागच्या बतीने आज महाविद्यालयातील बिद्याध्यांना एक विद्यार्थी एक वृक्ष या योजनेअंतर्गत १००० वृक्षांचे वयर करण्यात आले. या कार्यक्रमासाठी बनपरिक्षेत्र अधिकारी आर.ए.एच. लेख हे प्रमुख पाहुणे म्हणून उपस्थित होते. तर कार्यक्रमाण्या अध्यक्षस्थानी महाविद्यालयाचे प्राचार्य इं.आबासाहेब देशमुख उपस्थित होते.