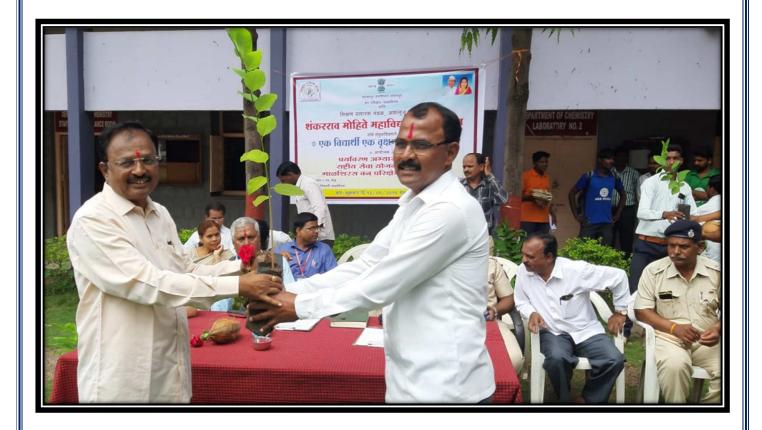

#### 4. The Practice:

The District Collector of Solapur, as per the guidelines and directions given to him by Govt. of Maharashtra, sent a circular to the University to introduce the practice of 'One Student-One Tree' to be implemented in the University and all affiliated colleges. Accordingly, Prof. B.L. Salunkhe, Dept. of Environmental Studies was entrusted the responsibility by the Principal as per the circular of the University to implement the scheme in the college in collaboration with Forest Department, Malshiras Region, Govt. of Maharashtra. The students from part two classes of B.A., B.Com. and B.Sc. representing different villages of Malshiras taluka were selected for the purpose of implementation of the scheme. They were distributed the trees donated by Forest department, Govt. of Maharashtra and given the responsibility to plant the trees in their respective villages. One thousand trees were distributed to the students and they were told to plant the trees in their villages and preserve the trees as per the suggestions given to them in the function of the distribution of trees. They were also told to take the geo-tagged photographs of the trees so as to observe the growth and conditions of the trees. The students have taken the geo-tagged photographs of the trees. The record is maintained in the Department of Environmental Studies. The trees are in good condition now.

### शंकरराव मोहिते महाविद्यालय,अकलूज पर्यावरण अभ्यास विभाग सुचना

महाविद्यालायातील बी.ए.भाग ०२, बी.कॉम भाग-०२ व बी.एस्सी भाग ०२ मधील पर्यावरण अभ्यास विषयाच्या व राष्ट्रीय सेवा योजना विभागाच्या विद्यार्थ्यांना कळविण्यात येते की, एक विद्यार्थी एक वृक्ष या कार्यक्रमाचे आयोजन महाविद्यालयाच्या प्रांगणात शुक्रवार दिनांक १३/०९/२०१९ रोजी सकाळी १०ः३० वा. करण्यात आले आहे. या कार्यक्रमासाठी माळशिरस वन**ग्रि**रक्षेत्राचे वनअधिकारी मा.शेख साहेब व महाविद्यालयाचे प्राचार्य डॉ.आबासाहेब देशमुख उपस्थित राहणार आहेत. या कार्यक्रमासाठी आपली उपस्थिती अनिवार्य असून त्याची नोंद पर्यावरण विषयांच्या अंतर्गत गुणांमध्ये घेतली जाणार आहे. याची सर्व सबंधीत विद्यार्थ्यांनी नोंद घ्यावी.

Shankarrao Mohite Mahavidyalaya, Akluj

| शिक्षण प्रसारक बंडळ, अकनूज संचतित<br>संकटराव मोहिते महाविद्यालय, अकटूज<br>पर्यावरण अभ्यास विभाग, राष्ट्रीय सेवा योजना विभाग व<br>माळशिरस वनपरिक्षेत्र माळशिरस यांच्या संयुक्त विद्यमाने आयोजित<br><b>एक विद्यार्थी एक वृक्ष वाटप कार्यक्रम</b><br>तर : शुक्रवार वेळ : १०.३० |                             |             |                                                        |  |
|-----------------------------------------------------------------------------------------------------------------------------------------------------------------------------------------------------------------------------------------------------------------------------|-----------------------------|-------------|--------------------------------------------------------|--|
| * कार्यक्रम पत्रिका *                                                                                                                                                                                                                                                       |                             |             |                                                        |  |
| प्रमुख पाहुणे : मा.श्री.आय.ए.एच शेख<br>वनपरिक्षेत्र अधिकारी, माळशिरस<br>अध्यक्ष : डॉ.आबासाहेब देशमुख<br>प्राचार्य, शंकरराव मोहिते महाविद्यालय, अकलूज                                                                                                                        |                             |             |                                                        |  |
| *                                                                                                                                                                                                                                                                           | प्रास्ताविक                 | :           | प्रा.बी.एल.साळूंखे                                     |  |
| *                                                                                                                                                                                                                                                                           | प्रतिमापूजन                 | :           | उपस्थित मान्यवरांच्या शुभहस्तै                         |  |
| *                                                                                                                                                                                                                                                                           | सत्कार समारंभ               | :           | उपस्थित मान्यवर                                        |  |
| *                                                                                                                                                                                                                                                                           | एक विद्यार्थी एक वृक्ष वाटप | :           |                                                        |  |
| *                                                                                                                                                                                                                                                                           | वृक्ष लागवड मार्गदर्शन      | :           | प्रा.रामलिंग सावळजकर                                   |  |
| *                                                                                                                                                                                                                                                                           | प्रमुख पाहुण्यांचे मनोगत    | :           | म्मा.श्री.आय.ए.एच शेख<br>वनपरिक्षेत्र अधिकारी, माळशिरस |  |
| *                                                                                                                                                                                                                                                                           | अध्यक्षीय भाषण              | :           | प्राचार्य, डॉ. आबासाहेब देशमुख                         |  |
| *                                                                                                                                                                                                                                                                           | आभार                        | :           | डॉ.चंकेश्वर लोंढे                                      |  |
|                                                                                                                                                                                                                                                                             |                             | सूत्रसंचालन | : डॉ.चंद्रशेखर ताटे                                    |  |

### शकराव मोहिते महाविद्यालयात एक विद्यार्थी एक वृक्ष कार्यक्रमांतर्गत वृक्षांचे वाटप

अकल्ज ( बिलास गायकबाड) महाराष्ट्र शासन सोलापूर बनविभाग सोलापूर बनपरिकेंच माळशिरस आणि शंकरराव मोहिते महाबिद्यालय अभ्यास विभाग व राष्ट्रीय सेवा योजना विभागच्या बतीने आज महाविद्यालयातील बिद्याध्यांना एक विद्यार्थी एक वृक्ष या योजनेअंतर्गत १००० वृक्षांचे वयर करण्यात आले. या कार्यक्रमासाठी बनपरिक्षेत्र अधिकारी आर.ए.एच. लेख हे प्रमुख पाहुणे म्हणून उपस्थित होते. तर कार्यक्रमाण्या अध्यक्षस्थानी महाविद्यालयाचे प्राचार्य इं.आबासाहेब देशमुख उपस्थित होते.

पाठवण्याचे आवाहन केले. व प्रमुख पाह हस्ते विद्यार्थ्यांना वक्षांचे वाटप करण्यात आले. या कार्यक्रमासाठी संतोष आगरकर , बाळासाहेब बनकर, डी.ए. गवळी, महाविद्यालयातील अर्थशास्त विभाग प्रमुख डॉ.डी.एस.बागडे, पर्यावरण अभ्यास समन्वयक प्रा.एस.यू.शिंदे, प्रा. बाळासाहेब साळंखे. प्रा. सविता सातपते. प्रा. दादासाहेब कोकाटे, डॉ. बाळासाहेब मुळीक, सांस्कृतिक विभाग प्रमुख डॉ. विश्वनाथ आवड हे उपस्थित होते. या कार्यक्रमाचे सुत्रसंचलन राष्ट्रीय सेवा योजनेचे कार्यक्रम अधिकारी डॉ. चंद्रशेखर ताटे यांनी केले तर आभार प्रदर्शन डॉ. चंकेश्वर लोंढे यांनी मानले. कार्यक्रम यशस्वी करण्यासाठी पर्यावरण शास्त्र व राष्ट्रीय सेवा योजनेच्या विद्यार्थ्यांनी विशेष परिश्रम घेतले.