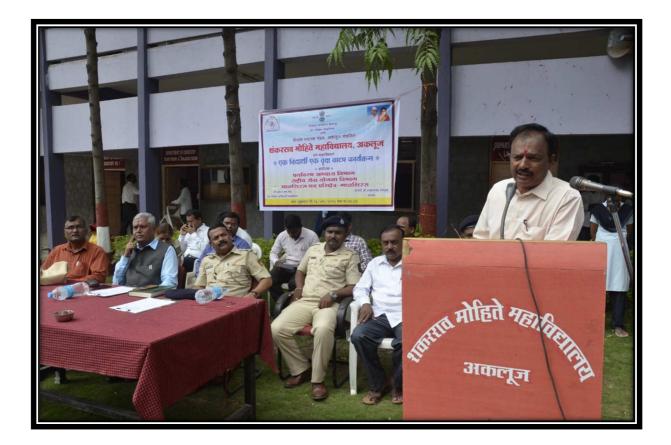

### शंकरराव मोहिते महाविद्यालय,अकलूज पर्यावरण अभ्यास विभाग सुचना

महाविद्यालायातील बी.ए.भाग ०२, बी.कॉम भाग-०२ व बी.एस्सी भाग ०२ मधील पर्यावरण अभ्यास विषयाच्या व राष्ट्रीय सेवा योजना विभागाच्या विद्यार्थ्यांना कळविण्यात येते की, एक विद्यार्थी एक वृक्ष या कार्यक्रमाचे आयोजन महाविद्यालयाच्या प्रांगणात शुक्रवार दिनांक १३/०९/२०१९ रोजी सकाळी १०ः३० वा. करण्यात आले आहे. या कार्यक्रमासाठी माळशिरस वन**ग्रि**रक्षेत्राचे वनअधिकारी मा.शेख साहेब व महाविद्यालयाचे प्राचार्य डॉ.आबासाहेब देशमुख उपस्थित राहणार आहेत. या कार्यक्रमासाठी आपली उपस्थिती अनिवार्य असून त्याची नोंद पर्यावरण विषयांच्या अंतर्गत गुणांमध्ये घेतली जाणार आहे. याची सर्व सबंधीत विद्यार्थ्यांनी नोंद घ्यावी.

Shankarrao Mohite Mahavidyalaya, Akluj

| शिक्षण प्रसारक बंडळ, अकनूज संचतित<br>संकटराव मोहिते महाविद्यालय, अकटूज<br>पर्यावरण अभ्यास विभाग, राष्ट्रीय सेवा योजना विभाग व<br>माळशिरस वनपरिक्षेत्र माळशिरस यांच्या संयुक्त विद्यमाने आयोजित<br><b>एक विद्यार्थी एक वृक्ष वाटप कार्यक्रम</b><br>तर : शुक्रवार वेळ : १०.३० |                             |             |                                                        |  |
|-----------------------------------------------------------------------------------------------------------------------------------------------------------------------------------------------------------------------------------------------------------------------------|-----------------------------|-------------|--------------------------------------------------------|--|
| * कार्यक्रम पत्रिका *                                                                                                                                                                                                                                                       |                             |             |                                                        |  |
| प्रमुख पाहुणे : मा.श्री.आय.ए.एच शेख<br>वनपरिक्षेत्र अधिकारी, माळशिरस<br>अध्यक्ष : डॉ.आबासाहेब देशमुख<br>प्राचार्य, शंकरराव मोहिते महाविद्यालय, अकलूज                                                                                                                        |                             |             |                                                        |  |
| *                                                                                                                                                                                                                                                                           | प्रास्ताविक                 | :           | प्रा.बी.एल.साळूंखे                                     |  |
| *                                                                                                                                                                                                                                                                           | प्रतिमापूजन                 | :           | उपस्थित मान्यवरांच्या शुभहस्तै                         |  |
| *                                                                                                                                                                                                                                                                           | सत्कार समारंभ               | :           | उपस्थित मान्यवर                                        |  |
| *                                                                                                                                                                                                                                                                           | एक विद्यार्थी एक वृक्ष वाटप | :           |                                                        |  |
| *                                                                                                                                                                                                                                                                           | वृक्ष लागवड मार्गदर्शन      | :           | प्रा.रामलिंग सावळजकर                                   |  |
| *                                                                                                                                                                                                                                                                           | प्रमुख पाहुण्यांचे मनोगत    | :           | म्मा.श्री.आय.ए.एच शेख<br>वनपरिक्षेत्र अधिकारी, माळशिरस |  |
| *                                                                                                                                                                                                                                                                           | अध्यक्षीय भाषण              | :           | प्राचार्य, डॉ. आबासाहेब देशमुख                         |  |
| *                                                                                                                                                                                                                                                                           | आभार                        | :           | डॉ.चंकेश्वर लोंढे                                      |  |
|                                                                                                                                                                                                                                                                             |                             | सूत्रसंचालन | : डॉ.चंद्रशेखर ताटे                                    |  |

कार्यक्रमाचे प्रस्ताविक पर्यावरण विषयाचे प्रा. बाळासाहेब साळुंखे यांनी केले. तर विद्याध्यांना वाटण्यात येगाऱ्या बारा प्रकारच्या कृशांची माहिती, त्याचा दैर्तेदिर जीवनात उपयेग व त्यापासून निसर्गांचे होगारे संवर्धन व त्याचे महत्त्व इत्यादी विषयांची माहिती वनस्पती शास विभाग प्रमुख प्रा. सावळजकर यांनी दिली. महाराष्ट्र शासन, सोलापूर विभाग ,माळशिस वनभारिक्षेत्र विभागाकडून महाविद्यालयासाठी युभाष बडवे तिखित महाराष्ट्रातील निवडक औषधी कृक्ष या पुरतकाची मेट महाविद्यालयासाठी

पाठवण्याचे आवाहन केले. व प्रमुख पाह हस्ते विद्यार्थ्यांना वक्षांचे वाटप करण्यात आले. या कार्यक्रमासाठी संतोष आगरकर , बाळासाहेब बनकर, डी.ए. गवळी, महाविद्यालयातील अर्थशास्त विभाग प्रमुख डॉ.डी.एस.बागडे, पर्यावरण अभ्यास समन्वयक प्रा.एस.यू.शिंदे, प्रा. बाळासाहेब साळंखे. प्रा. सविता सातपते. प्रा. दादासाहेब कोकाटे, डॉ. बाळासाहेब मुळीक, सांस्कृतिक विभाग प्रमुख डॉ. विश्वनाथ आवड हे उपस्थित होते. या कार्यक्रमाचे सुत्रसंचलन राष्ट्रीय सेवा योजनेचे कार्यक्रम अधिकारी डॉ. चंद्रशेखर ताटे यांनी केले तर आभार प्रदर्शन डॉ. चंकेश्वर लोंढे यांनी मानले. कार्यक्रम यशस्वी करण्यासाठी पर्यावरण शास्त्र व राष्ट्रीय सेवा योजनेच्या विद्यार्थ्यांनी विशेष परिश्रम घेतले.