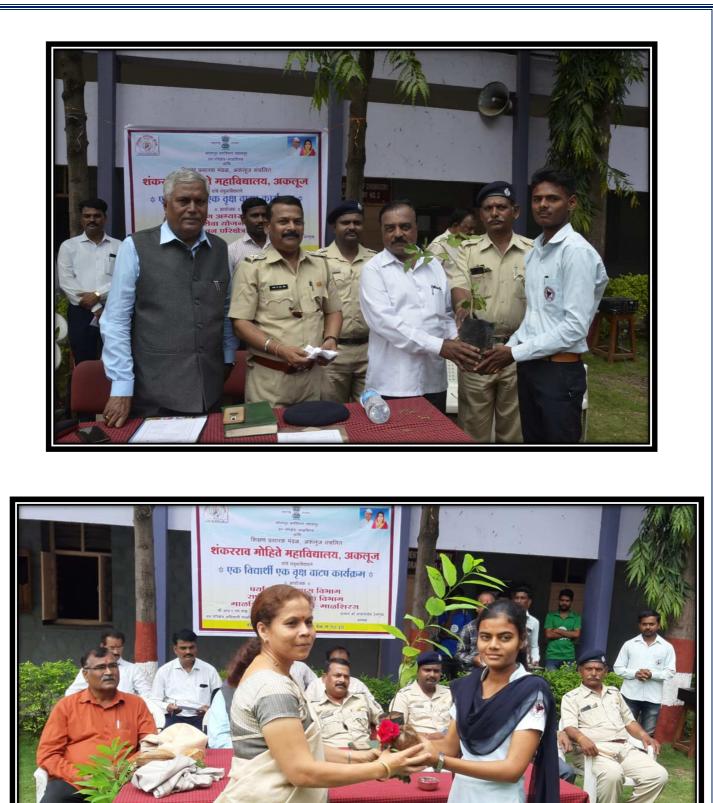

#### 4. The Practice:

The District Collector of Solapur, as per the guidelines and directions given to him by Govt. of Maharashtra, sent a circular to the University to introduce the practice of 'One Student-One Tree' to be implemented in the University and all affiliated colleges. Accordingly, Prof. B.L. Salunkhe, Dept. of Environmental Studies was entrusted the responsibility by the Principal as per the circular of the University to implement the scheme in the college in collaboration with Forest Department, Malshiras Region, Govt. of Maharashtra. The students from part two classes of B.A., B.Com. and B.Sc. representing different villages of Malshiras taluka were selected for the purpose of implementation of the scheme. They were distributed the trees donated by Forest department, Govt. of Maharashtra and given the responsibility to plant the trees in their respective villages. One thousand trees were distributed to the students and they were told to plant the trees in their villages and preserve the trees as per the suggestions given to them in the function of the distribution of trees. They were also told to take the geo-tagged photographs of the trees so as to observe the growth and conditions of the trees. The students have taken the geo-tagged photographs of the trees. The record is maintained in the Department of Environmental Studies. The trees are in good condition now.

पाठवण्याचे आवाहन केले. व प्रमुख पाह हस्ते विद्यार्थ्यांना वक्षांचे वाटप करण्यात आले. या कार्यक्रमासाठी संतोष आगरकर , बाळासाहेब बनकर, डी.ए. गवळी, महाविद्यालयातील अर्थशास्त विभाग प्रमुख डॉ.डी.एस.बागडे, पर्यावरण अभ्यास समन्वयक प्रा.एस.यू.शिंदे, प्रा. बाळासाहेब साळंखे. प्रा. सविता सातपते. प्रा. दादासाहेब कोकाटे, डॉ. बाळासाहेब मुळीक, सांस्कृतिक विभाग प्रमुख डॉ. विश्वनाथ आवड हे उपस्थित होते. या कार्यक्रमाचे सुत्रसंचलन राष्ट्रीय सेवा योजनेचे कार्यक्रम अधिकारी डॉ. चंद्रशेखर ताटे यांनी केले तर आभार प्रदर्शन डॉ. चंकेश्वर लोंढे यांनी मानले. कार्यक्रम यशस्वी करण्यासाठी पर्यावरण शास्त्र व राष्ट्रीय सेवा योजनेच्या विद्यार्थ्यांनी विशेष परिश्रम घेतले.

फोटो पाठवण्याचे आवाहन केले. व प्रमुख पाहुण्यांच्या हस्ते विद्यार्थ्यांना वृक्षांचे वाटप करण्यात आले. या कार्यक्रमासाठी संतोष आगरकर , बाळासाहेब बनकर, डी.ए. गवळी, महाविद्यालयातील अर्थशास्त्र विभाग प्रमुख डॉ.डी. एस.बागडे, पर्यावरण अभ्यास प्रा.एस.य.शिंदे. समन्वयक प्रा. बाळासाहेब साळखें, प्रा. सविता सातपुते, प्रा. दादासाहेब कोकाटे, डॉ. बाळासाहेब म ळीक, सांस्कृतिक विभाग प्रमुख डॉ. विश्वनाथ आवड हे उपस्थित होते. या कार्यक्रमाचे सुत्रसंचलन राष्ट्रीय सेवा योजनेचे कार्यक्रम अधिकारी डॉ. चंद्रशेखर ताटे यांनी केले तर आभार प्रदर्शन डॉ. चंकेश्वर लोंढे यांनी मानले. कार्यक्रम यशस्वी करण्यासाठी पर्यावरण शास्त्र व राष्ट्रीय सेवा योजनेच्या विद्यार्थ्यांनी विशेष परिश्रम घेतले.