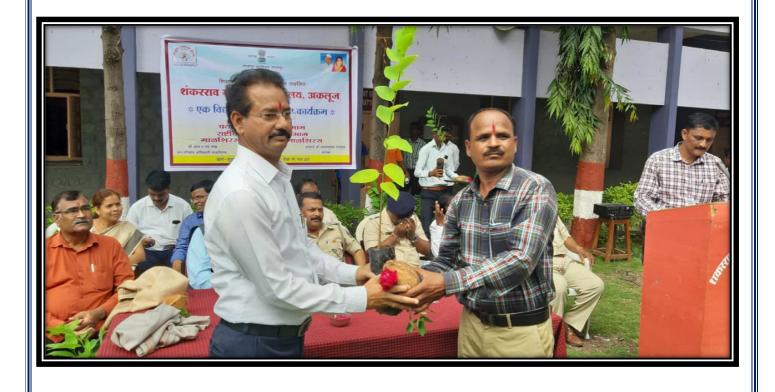

#### 4. The Practice:

The District Collector of Solapur, as per the guidelines and directions given to him by Govt. of Maharashtra, sent a circular to the University to introduce the practice of 'One Student-One Tree' to be implemented in the University and all affiliated colleges. Accordingly, Prof. B.L. Salunkhe, Dept. of Environmental Studies was entrusted the responsibility by the Principal as per the circular of the University to implement the scheme in the college in collaboration with Forest Department, Malshiras Region, Govt. of Maharashtra. The students from part two classes of B.A., B.Com. and B.Sc. representing different villages of Malshiras taluka were selected for the purpose of implementation of the scheme. They were distributed the trees donated by Forest department, Govt. of Maharashtra and given the responsibility to plant the trees in their respective villages. One thousand trees were distributed to the students and they were told to plant the trees in their villages and preserve the trees as per the suggestions given to them in the function of the distribution of trees. They were also told to take the geo-tagged photographs of the trees so as to observe the growth and conditions of the trees. The students have taken the geo-tagged photographs of the trees. The record is maintained in the Department of Environmental Studies. The trees are in good condition now.

### शंकरराव मोहिते महाविद्यालय,अकलूज पर्यावरण अभ्यास विभाग सुचना

महाविद्यालायातील बी.ए.भाग ०२, बी.कॉम भाग-०२ व बी.एस्सी भाग ०२ मधील पर्यावरण अभ्यास विषयाच्या व राष्ट्रीय सेवा योजना विभागाच्या विद्यार्थ्यांना कळविण्यात येते की, एक विद्यार्थी एक वृक्ष या कार्यक्रमाचे आयोजन महाविद्यालयाच्या प्रांगणात शुक्रवार दिनांक १३/०९/२०१९ रोजी सकाळी १०ः३० वा. करण्यात आले आहे. या कार्यक्रमासाठी माळशिरस वन**ग्रि**रक्षेत्राचे वनअधिकारी मा.शेख साहेब व महाविद्यालयाचे प्राचार्य डॉ.आबासाहेब देशमुख उपस्थित राहणार आहेत. या कार्यक्रमासाठी आपली उपस्थिती अनिवार्य असून त्याची नोंद पर्यावरण विषयांच्या अंतर्गत गुणांमध्ये घेतली जाणार आहे. याची सर्व सबंधीत विद्यार्थ्यांनी नोंद घ्यावी.

Shankarrao Mohite Mahavidyalaya, Akluj

| शिक्षण प्रसारक बंडळ, अकनूज संचतित<br>संकटराव मोहिते महाविद्यालय, अकटूज<br>पर्यावरण अभ्यास विभाग, राष्ट्रीय सेवा योजना विभाग व<br>माळशिरस वनपरिक्षेत्र माळशिरस यांच्या संयुक्त विद्यमाने आयोजित<br><b>एक विद्यार्थी एक वृक्ष वाटप कार्यक्रम</b><br>तर : शुक्रवार वेळ : १०.३० |                             |             |                                                        |  |
|-----------------------------------------------------------------------------------------------------------------------------------------------------------------------------------------------------------------------------------------------------------------------------|-----------------------------|-------------|--------------------------------------------------------|--|
| * कार्यक्रम पत्रिका *                                                                                                                                                                                                                                                       |                             |             |                                                        |  |
| प्रमुख पाहुणे : मा.श्री.आय.ए.एच शेख<br>वनपरिक्षेत्र अधिकारी, माळशिरस<br>अध्यक्ष : डॉ.आबासाहेब देशमुख<br>प्राचार्य, शंकरराव मोहिते महाविद्यालय, अकलूज                                                                                                                        |                             |             |                                                        |  |
| *                                                                                                                                                                                                                                                                           | प्रास्ताविक                 | :           | प्रा.बी.एल.साळूंखे                                     |  |
| *                                                                                                                                                                                                                                                                           | प्रतिमापूजन                 | :           | उपस्थित मान्यवरांच्या शुभहस्तै                         |  |
| *                                                                                                                                                                                                                                                                           | सत्कार समारंभ               | :           | उपस्थित मान्यवर                                        |  |
| *                                                                                                                                                                                                                                                                           | एक विद्यार्थी एक वृक्ष वाटप | :           |                                                        |  |
| *                                                                                                                                                                                                                                                                           | वृक्ष लागवड मार्गदर्शन      | :           | प्रा.रामलिंग सावळजकर                                   |  |
| *                                                                                                                                                                                                                                                                           | प्रमुख पाहुण्यांचे मनोगत    | :           | म्मा.श्री.आय.ए.एच शेख<br>वनपरिक्षेत्र अधिकारी, माळशिरस |  |
| *                                                                                                                                                                                                                                                                           | अध्यक्षीय भाषण              | :           | प्राचार्य, डॉ. आबासाहेब देशमुख                         |  |
| *                                                                                                                                                                                                                                                                           | आभार                        | :           | डॉ.चंकेश्वर लोंढे                                      |  |
|                                                                                                                                                                                                                                                                             |                             | सूत्रसंचालन | : डॉ.चंद्रशेखर ताटे                                    |  |

### शकराव मोहिते महाविद्यालयात एक विद्यार्थी एक वृक्ष कार्यक्रमांतर्गत वृक्षांचे वाटप

अकल्ज ( बिलास गायकबाड) महाराष्ट्र शासन सोलापूर बनविभाग सोलापूर बनपरिकेंच माळशिरस आणि शंकरराव मोहिते महाबिद्यालय अभ्यास विभाग व राष्ट्रीय सेवा योजना विभागच्या बतीने आज महाविद्यालयातील बिद्याध्यांना एक विद्यार्थी एक वृक्ष या योजनेअंतर्गत १००० वृक्षांचे वयर करण्यात आले. या कार्यक्रमासाठी बनपरिक्षेत्र अधिकारी आर.ए.एच. लेख हे प्रमुख पाहुणे म्हणून उपस्थित होते. तर कार्यक्रमाण्या अध्यक्षस्थानी महाविद्यालयाचे प्राचार्य इं.आबासाहेब देशमुख उपस्थित होते.

पाठवण्याचे आवाहन केले. व प्रमुख पाह हस्ते विद्यार्थ्यांना वक्षांचे वाटप करण्यात आले. या कार्यक्रमासाठी संतोष आगरकर , बाळासाहेब बनकर, डी.ए. गवळी, महाविद्यालयातील अर्थशास्त विभाग प्रमुख डॉ.डी.एस.बागडे, पर्यावरण अभ्यास समन्वयक प्रा.एस.यू.शिंदे, प्रा. बाळासाहेब साळंखे. प्रा. सविता सातपते. प्रा. दादासाहेब कोकाटे, डॉ. बाळासाहेब मुळीक, सांस्कृतिक विभाग प्रमुख डॉ. विश्वनाथ आवड हे उपस्थित होते. या कार्यक्रमाचे सुत्रसंचलन राष्ट्रीय सेवा योजनेचे कार्यक्रम अधिकारी डॉ. चंद्रशेखर ताटे यांनी केले तर आभार प्रदर्शन डॉ. चंकेश्वर लोंढे यांनी मानले. कार्यक्रम यशस्वी करण्यासाठी पर्यावरण शास्त्र व राष्ट्रीय सेवा योजनेच्या विद्यार्थ्यांनी विशेष परिश्रम घेतले.