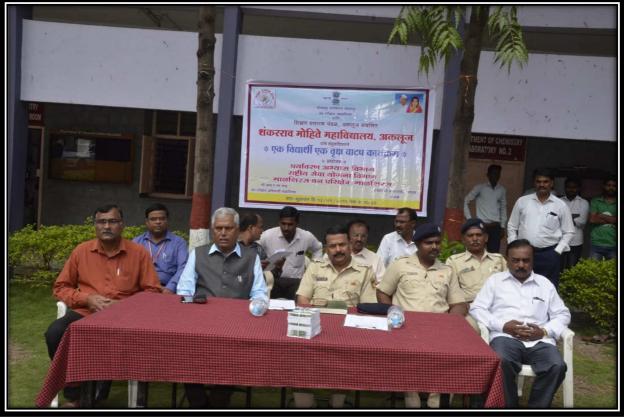

### शकराव मोहिते महाविद्यालयात एक विद्यार्थी एक वृक्ष कार्यक्रमांतर्गत वृक्षांचे वाटप

अकल्ज ( बिलास गायकबाड) महाराष्ट्र शासन सोलापूर बनविभाग सोलापूर बनपरिकेंच माळशिरस आणि शंकरराव मोहिते महाबिद्यालय अभ्यास विभाग व राष्ट्रीय सेवा योजना विभागच्या बतीने आज महाविद्यालयातील बिद्याध्यांना एक विद्यार्थी एक वृक्ष या योजनेअंतर्गत १००० वृक्षांचे वयर करण्यात आले. या कार्यक्रमासाठी बनपरिक्षेत्र अधिकारी आर.ए.एच. लेख हे प्रमुख पाहुणे म्हणून उपस्थित होते. तर कार्यक्रमाण्या अध्यक्षस्थानी महाविद्यालयाचे प्राचार्य इं.आबासाहेब देशमुख उपस्थित होते.

### शंकराव मोहिते महाविद्यालयात एक विद्यार्थी एक वृक्ष कार्यक्रमांतर्गत वृक्षांचे वाटप

हि अकलज 23 (प्रतिनिधी) -महाराष्ट्र शासन वनविभाग सोलापर सोलापुर वनपरिक्षेत्र माळशिरस आणि शंकरराव मोहिते महाविद्यालय अकलूज यांच्या संयुक्त विद्यमाने पर्यावरण अभ्यास विभाग व राष्टीय सेवा योजना विभागाच्या वतीने आज महाविद्यालयातील विद्यार्थ्यांना एक विद्यार्थी एक वृक्ष या योजनेअंतर्गत १००० वृक्षांचे वाटप करण्यात आले. या कार्यक्रमासाठी वनपरिक्षेत्र अधिकारी आर.ए.एच. शेख हे प्रमुख पाहुणे म्हणून उपस्थित होते. तर कार्यक्रमाच्या अध्यक्षस्थानी महाविद्यालयाचे प्राचार्य डॉ.आबासाहेब देशम उपस्थित होते कार्यक्रमाचे ख प्रस्ताविक पर्यावरण विषयाचे प्रा. बाळासाहेब साळंखे यांनी केले. तर विद्यार्थ्यांना वाटण्यात येणाऱ्या बारा प्रकारच्या वृक्षांची माहिती,