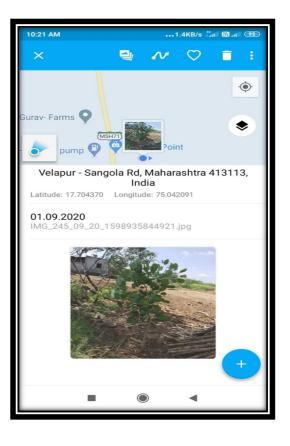

#### 4. The Practice:

The District Collector of Solapur, as per the guidelines and directions given to him by Govt. of Maharashtra, sent a circular to the University to introduce the practice of 'One Student-One Tree' to be implemented in the University and all affiliated colleges. Accordingly, Prof. B.L. Salunkhe, Dept. of Environmental Studies was entrusted the responsibility by the Principal as per the circular of the University to implement the scheme in the college in collaboration with Forest Department, Malshiras Region, Govt. of Maharashtra. The students from part two classes of B.A., B.Com. and B.Sc. representing different villages of Malshiras taluka were selected for the purpose of implementation of the scheme. They were distributed the trees donated by Forest department, Govt. of Maharashtra and given the responsibility to plant the trees in their respective villages. One thousand trees were distributed to the students and they were told to plant the trees in their villages and preserve the trees as per the suggestions given to them in the function of the distribution of trees. They were also told to take the geo-tagged photographs of the trees so as to observe the growth and conditions of the trees. The students have taken the geo-tagged photographs of the trees. The record is maintained in the Department of Environmental Studies. The trees are in good condition now.

#### **5. Evidence of Success:**

The geo-tagged photographs of the trees show evidence of success. The wide publicity of the event was given in the regional newspapers. This has boosted to increase the sense and understanding of the environmental issues among the students. The students are quite pleased because they feel proud of the activity as they could do something sustainable in their own villages. The follow up of the growth and development of the trees is taken by Prof. B.L. Salunkhe, Department of Environmental Studies of the college. The students are given some extra credit in the internal examination in the subject of Environmental Studies. By taking the positive note of this activity, Prof. B.L. Salunkhe, Dr. Abasaheb Deshmukh and the college have received the award for this practice by Social Tree Plantation Department and the Department of Forest, Solapur.