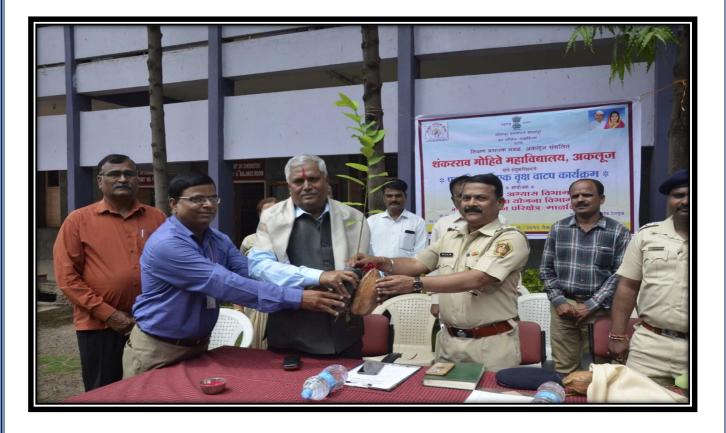

#### 4. The Practice:

The District Collector of Solapur, as per the guidelines and directions given to him by Govt. of Maharashtra, sent a circular to the University to introduce the practice of 'One Student-One Tree' to be implemented in the University and all affiliated colleges. Accordingly, Prof. B.L. Salunkhe, Dept. of Environmental Studies was entrusted the responsibility by the Principal as per the circular of the University to implement the scheme in the college in collaboration with Forest Department, Malshiras Region, Govt. of Maharashtra. The students from part two classes of B.A., B.Com. and B.Sc. representing different villages of Malshiras taluka were selected for the purpose of implementation of the scheme. They were distributed the trees donated by Forest department, Govt. of Maharashtra and given the responsibility to plant the trees in their respective villages. One thousand trees were distributed to the students and they were told to plant the trees in their villages and preserve the trees as per the suggestions given to them in the function of the distribution of trees. They were also told to take the geo-tagged photographs of the trees so as to observe the growth and conditions of the trees. The students have taken the geo-tagged photographs of the trees. The record is maintained in the Department of Environmental Studies. The trees are in good condition now.

### शकराव मोहिते महाविद्यालयात एक विद्यार्थी एक वृक्ष कार्यक्रमांतर्गत वृक्षांचे वाटप

अकल्ज ( बिलास गायकबाड) महाराष्ट्र शासन सोलापूर बनविभाग सोलापूर बनपरिकेंच माळशिरस आणि शंकरराव मोहिते महाबिद्यालय अभ्यास विभाग व राष्ट्रीय सेवा योजना विभागच्या बतीने आज महाविद्यालयातील बिद्याध्यांना एक विद्यार्थी एक वृक्ष या योजनेअंतर्गत १००० वृक्षांचे वयर करण्यात आले. या कार्यक्रमासाठी बनपरिक्षेत्र अधिकारी आर.ए.एच. लेख हे प्रमुख पाहुणे म्हणून उपस्थित होते. तर कार्यक्रमाण्या अध्यक्षस्थानी महाविद्यालयाचे प्राचार्य इं.आबासाहेब देशमुख उपस्थित होते.

### शंकराव मोहिते महाविद्यालयात एक विद्यार्थी एक वृक्ष कार्यक्रमांतर्गत वृक्षांचे वाटप

हि अकलज 23 (प्रतिनिधी) -महाराष्ट्र शासन वनविभाग सोलापर सोलापुर वनपरिक्षेत्र माळशिरस आणि शंकरराव मोहिते महाविद्यालय अकलूज यांच्या संयुक्त विद्यमाने पर्यावरण अभ्यास विभाग व राष्टीय सेवा योजना विभागाच्या वतीने आज महाविद्यालयातील विद्यार्थ्यांना एक विद्यार्थी एक वृक्ष या योजनेअंतर्गत १००० वृक्षांचे वाटप करण्यात आले. या कार्यक्रमासाठी वनपरिक्षेत्र अधिकारी आर.ए.एच. शेख हे प्रमुख पाहुणे म्हणून उपस्थित होते. तर कार्यक्रमाच्या अध्यक्षस्थानी महाविद्यालयाचे प्राचार्य डॉ.आबासाहेब देशम उपस्थित होते कार्यक्रमाचे ख प्रस्ताविक पर्यावरण विषयाचे प्रा. बाळासाहेब साळंखे यांनी केले. तर विद्यार्थ्यांना वाटण्यात येणाऱ्या बारा प्रकारच्या वृक्षांची माहिती,