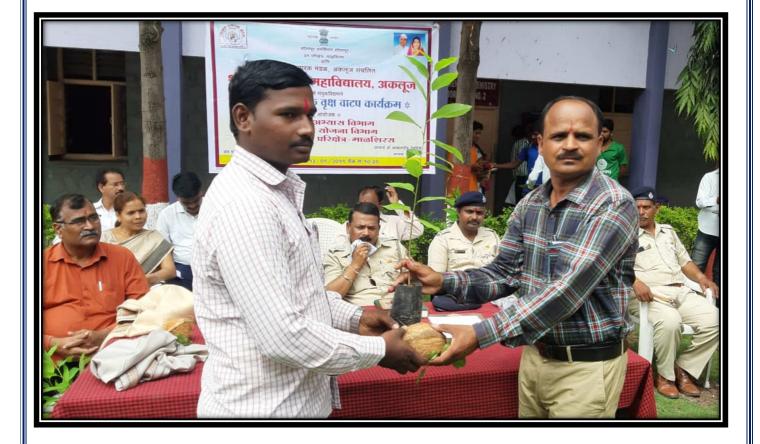

#### 4. The Practice:

The District Collector of Solapur, as per the guidelines and directions given to him by Govt. of Maharashtra, sent a circular to the University to introduce the practice of 'One Student-One Tree' to be implemented in the University and all affiliated colleges. Accordingly, Prof. B.L. Salunkhe, Dept. of Environmental Studies was entrusted the responsibility by the Principal as per the circular of the University to implement the scheme in the college in collaboration with Forest Department, Malshiras Region, Govt. of Maharashtra. The students from part two classes of B.A., B.Com. and B.Sc. representing different villages of Malshiras taluka were selected for the purpose of implementation of the scheme. They were distributed the trees donated by Forest department, Govt. of Maharashtra and given the responsibility to plant the trees in their respective villages. One thousand trees were distributed to the students and they were told to plant the trees in their villages and preserve the trees as per the suggestions given to them in the function of the distribution of trees. They were also told to take the geo-tagged photographs of the trees so as to observe the growth and conditions of the trees. The students have taken the geo-tagged photographs of the trees. The record is maintained in the Department of Environmental Studies. The trees are in good condition now.

### शंकरराव मोहिते महाविद्यालय,अकलूज पर्यावरण अभ्यास विभाग सुचना

महाविद्यालायातील बी.ए.भाग ०२, बी.कॉम भाग-०२ व बी.एस्सी भाग ०२ मधील पर्यावरण अभ्यास विषयाच्या व राष्ट्रीय सेवा योजना विभागाच्या विद्यार्थ्यांना कळविण्यात येते की, एक विद्यार्थी एक वृक्ष या कार्यक्रमाचे आयोजन महाविद्यालयाच्या प्रांगणात शुक्रवार दिनांक १३/०९/२०१९ रोजी सकाळी १०ः३० वा. करण्यात आले आहे. या कार्यक्रमासाठी माळशिरस वन**ग्रि**रक्षेत्राचे वनअधिकारी मा.शेख साहेब व महाविद्यालयाचे प्राचार्य डॉ.आबासाहेब देशमुख उपस्थित राहणार आहेत. या कार्यक्रमासाठी आपली उपस्थिती अनिवार्य असून त्याची नोंद पर्यावरण विषयांच्या अंतर्गत गुणांमध्ये घेतली जाणार आहे. याची सर्व सबंधीत विद्यार्थ्यांनी नोंद घ्यावी.

Shankarrao Mohite Mahavidyalaya, Akluj

| शिक्षण प्रसारक बंडळ, अकनूज संचतित<br>संकटराव मोहिते महाविद्यालय, अकटूज<br>पर्यावरण अभ्यास विभाग, राष्ट्रीय सेवा योजना विभाग व<br>माळशिरस वनपरिक्षेत्र माळशिरस यांच्या संयुक्त विद्यमाने आयोजित<br><b>एक विद्यार्थी एक वृक्ष वाटप कार्यक्रम</b><br>तर : शुक्रवार वेळ : १०.३० |                             |             |                                                        |  |
|-----------------------------------------------------------------------------------------------------------------------------------------------------------------------------------------------------------------------------------------------------------------------------|-----------------------------|-------------|--------------------------------------------------------|--|
| * कार्यक्रम पत्रिका *                                                                                                                                                                                                                                                       |                             |             |                                                        |  |
| प्रमुख पाहुणे : मा.श्री.आय.ए.एच शेख<br>वनपरिक्षेत्र अधिकारी, माळशिरस<br>अध्यक्ष : डॉ.आबासाहेब देशमुख<br>प्राचार्य, शंकरराव मोहिते महाविद्यालय, अकलूज                                                                                                                        |                             |             |                                                        |  |
| *                                                                                                                                                                                                                                                                           | प्रास्ताविक                 | :           | प्रा.बी.एल.साळूंखे                                     |  |
| *                                                                                                                                                                                                                                                                           | प्रतिमापूजन                 | :           | उपस्थित मान्यवरांच्या शुभहस्तै                         |  |
| *                                                                                                                                                                                                                                                                           | सत्कार समारंभ               | :           | उपस्थित मान्यवर                                        |  |
| *                                                                                                                                                                                                                                                                           | एक विद्यार्थी एक वृक्ष वाटप | :           |                                                        |  |
| *                                                                                                                                                                                                                                                                           | वृक्ष लागवड मार्गदर्शन      | :           | प्रा.रामलिंग सावळजकर                                   |  |
| *                                                                                                                                                                                                                                                                           | प्रमुख पाहुण्यांचे मनोगत    | :           | म्मा.श्री.आय.ए.एच शेख<br>वनपरिक्षेत्र अधिकारी, माळशिरस |  |
| *                                                                                                                                                                                                                                                                           | अध्यक्षीय भाषण              | :           | प्राचार्य, डॉ. आबासाहेब देशमुख                         |  |
| *                                                                                                                                                                                                                                                                           | आभार                        | :           | डॉ.चंकेश्वर लोंढे                                      |  |
|                                                                                                                                                                                                                                                                             |                             | सूत्रसंचालन | : डॉ.चंद्रशेखर ताटे                                    |  |

### शकराव मोहिते महाविद्यालयात एक विद्यार्थी एक वृक्ष कार्यक्रमांतर्गत वृक्षांचे वाटप

अकल्ज ( बिलास गायकबाड) महाराष्ट्र शासन सोलापूर बनविभाग सोलापूर बनपरिकेंच माळशिरस आणि शंकरराव मोहिते महाबिद्यालय अभ्यास विभाग व राष्ट्रीय सेवा योजना विभागच्या बतीने आज महाविद्यालयातील बिद्याध्यांना एक विद्यार्थी एक वृक्ष या योजनेअंतर्गत १००० वृक्षांचे वयर करण्यात आले. या कार्यक्रमासाठी बनपरिक्षेत्र अधिकारी आर.ए.एच. लेख हे प्रमुख पाहुणे म्हणून उपस्थित होते. तर कार्यक्रमाण्या अध्यक्षस्थानी महाविद्यालयाचे प्राचार्य इं.आबासाहेब देशमुख उपस्थित होते.

पाठवण्याचे आवाहन केले. व प्रमुख पाह हस्ते विद्यार्थ्यांना वक्षांचे वाटप करण्यात आले. या कार्यक्रमासाठी संतोष आगरकर , बाळासाहेब बनकर, डी.ए. गवळी, महाविद्यालयातील अर्थशास्त विभाग प्रमुख डॉ.डी.एस.बागडे, पर्यावरण अभ्यास समन्वयक प्रा.एस.यू.शिंदे, प्रा. बाळासाहेब साळंखे. प्रा. सविता सातपते. प्रा. दादासाहेब कोकाटे, डॉ. बाळासाहेब मुळीक, सांस्कृतिक विभाग प्रमुख डॉ. विश्वनाथ आवड हे उपस्थित होते. या कार्यक्रमाचे सुत्रसंचलन राष्ट्रीय सेवा योजनेचे कार्यक्रम अधिकारी डॉ. चंद्रशेखर ताटे यांनी केले तर आभार प्रदर्शन डॉ. चंकेश्वर लोंढे यांनी मानले. कार्यक्रम यशस्वी करण्यासाठी पर्यावरण शास्त्र व राष्ट्रीय सेवा योजनेच्या विद्यार्थ्यांनी विशेष परिश्रम घेतले.