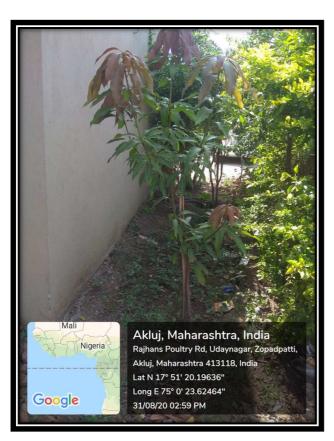

#### 4. The Practice:

The District Collector of Solapur, as per the guidelines and directions given to him by Govt. of Maharashtra, sent a circular to the University to introduce the practice of 'One Student-One Tree' to be implemented in the University and all affiliated colleges. Accordingly, Prof. B.L. Salunkhe, Dept. of Environmental Studies was entrusted the responsibility by the Principal as per the circular of the University to implement the scheme in the college in collaboration with Forest Department, Malshiras Region, Govt. of Maharashtra. The students from part two classes of B.A., B.Com. and B.Sc. representing different villages of Malshiras taluka were selected for the purpose of implementation of the scheme. They were distributed the trees donated by Forest department, Govt. of Maharashtra and given the responsibility to plant the trees in their respective villages. One thousand trees were distributed to the students and they were told to plant the trees in their villages and preserve the trees as per the suggestions given to them in the function of the distribution of trees. They were also told to take the geo-tagged photographs of the trees so as to observe the growth and conditions of the trees. The students have taken the geo-tagged photographs of the trees. The record is maintained in the Department of Environmental Studies. The trees are in good condition now.

#### **5. Evidence of Success:**

The geo-tagged photographs of the trees show evidence of success. The wide publicity of the event was given in the regional newspapers. This has boosted to increase the sense and understanding of the environmental issues among the students. The students are quite pleased because they feel proud of the activity as they could do something sustainable in their own villages. The follow up of the growth and development of the trees is taken by Prof. B.L. Salunkhe, Department of Environmental Studies of the college. The students are given some extra credit in the internal examination in the subject of Environmental Studies. By taking the positive note of this activity, Prof. B.L. Salunkhe, Dr. Abasaheb Deshmukh and the college have received the award for this practice by Social Tree Plantation Department and the Department of Forest, Solapur.