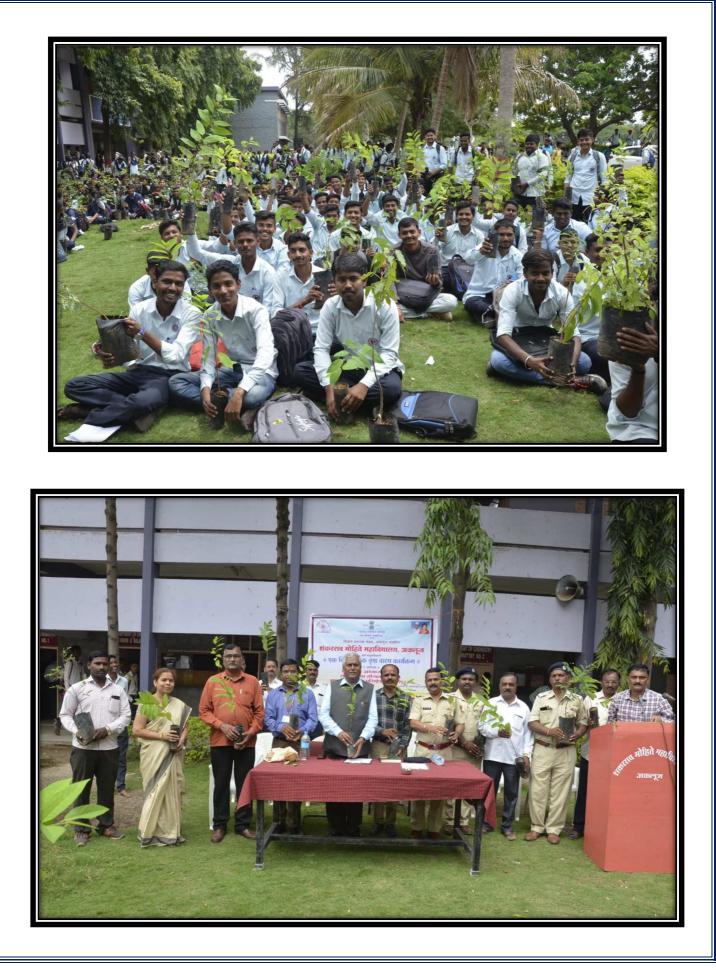

#### 4. The Practice:

The District Collector of Solapur, as per the guidelines and directions given to him by Govt. of Maharashtra, sent a circular to the University to introduce the practice of 'One Student-One Tree' to be implemented in the University and all affiliated colleges. Accordingly, Prof. B.L. Salunkhe, Dept. of Environmental Studies was entrusted the responsibility by the Principal as per the circular of the University to implement the scheme in the college in collaboration with Forest Department, Malshiras Region, Govt. of Maharashtra. The students from part two classes of B.A., B.Com. and B.Sc. representing different villages of Malshiras taluka were selected for the purpose of implementation of the scheme. They were distributed the trees donated by Forest department, Govt. of Maharashtra and given the responsibility to plant the trees in their respective villages. One thousand trees were distributed to the students and they were told to plant the trees in their villages and preserve the trees as per the suggestions given to them in the function of the distribution of trees. They were also told to take the geo-tagged photographs of the trees so as to observe the growth and conditions of the trees. The students have taken the geo-tagged photographs of the trees. The record is maintained in the Department of Environmental Studies. The trees are in good condition now.

#### **5. Evidence of Success:**

The geo-tagged photographs of the trees show evidence of success. The wide publicity of the event was given in the regional newspapers. This has boosted to increase the sense and understanding of the environmental issues among the students. The students are quite pleased because they feel proud of the activity as they could do something sustainable in their own villages. The follow up of the growth and development of the trees is taken by Prof. B.L. Salunkhe, Department of Environmental Studies of the college. The students are given some extra credit in the internal examination in the subject of Environmental Studies. By taking the positive note of this activity, Prof. B.L. Salunkhe, Dr. Abasaheb Deshmukh and the college have received the award for this practice by Social Tree Plantation Department and the Department of Forest, Solapur.

### शंकरराव मोहिते महाविद्यालय,अकलूज पर्यावरण अभ्यास विभाग सुचना

महाविद्यालायातील बी.ए.भाग ०२, बी.कॉम भाग-०२ व बी.एस्सी भाग ०२ मधील पर्यावरण अभ्यास विषयाच्या व राष्ट्रीय सेवा योजना विभागाच्या विद्यार्थ्यांना कळविण्यात येते की, एक विद्यार्थी एक वृक्ष या कार्यक्रमाचे आयोजन महाविद्यालयाच्या प्रांगणात शुक्रवार दिनांक १३/०९/२०१९ रोजी सकाळी १०ः३० वा. करण्यात आले आहे. या कार्यक्रमासाठी माळशिरस वन**ग्रि**रक्षेत्राचे वनअधिकारी मा.शेख साहेब व महाविद्यालयाचे प्राचार्य डॉ.आबासाहेब देशमुख उपस्थित राहणार आहेत. या कार्यक्रमासाठी आपली उपस्थिती अनिवार्य असून त्याची नोंद पर्यावरण विषयांच्या अंतर्गत गुणांमध्ये घेतली जाणार आहे. याची सर्व सबंधीत विद्यार्थ्यांनी नोंद घ्यावी.

Shankarrao Mohite Mahavidyalaya, Akluj

| शिक्षण प्रसारक बंडळ, अकनूज संचतित<br>संकटराव मोहिते महाविद्यालय, अकटूज<br>पर्यावरण अभ्यास विभाग, राष्ट्रीय सेवा योजना विभाग व<br>माळशिरस वनपरिक्षेत्र माळशिरस यांच्या संयुक्त विद्यमाने आयोजित<br><b>एक विद्यार्थी एक वृक्ष वाटप कार्यक्रम</b><br>तर : शुक्रवार वेळ : १०.३० |                             |             |                                                        |  |
|-----------------------------------------------------------------------------------------------------------------------------------------------------------------------------------------------------------------------------------------------------------------------------|-----------------------------|-------------|--------------------------------------------------------|--|
| * कार्यक्रम पत्रिका *                                                                                                                                                                                                                                                       |                             |             |                                                        |  |
| प्रमुख पाहुणे : मा.श्री.आय.ए.एच शेख<br>वनपरिक्षेत्र अधिकारी, माळशिरस<br>अध्यक्ष : डॉ.आबासाहेब देशमुख<br>प्राचार्य, शंकरराव मोहिते महाविद्यालय, अकलूज                                                                                                                        |                             |             |                                                        |  |
| *                                                                                                                                                                                                                                                                           | प्रास्ताविक                 | :           | प्रा.बी.एल.साळूंखे                                     |  |
| *                                                                                                                                                                                                                                                                           | प्रतिमापूजन                 | :           | उपस्थित मान्यवरांच्या शुभहस्तै                         |  |
| *                                                                                                                                                                                                                                                                           | सत्कार समारंभ               | :           | उपस्थित मान्यवर                                        |  |
| *                                                                                                                                                                                                                                                                           | एक विद्यार्थी एक वृक्ष वाटप | :           |                                                        |  |
| *                                                                                                                                                                                                                                                                           | वृक्ष लागवड मार्गदर्शन      | :           | प्रा.रामलिंग सावळजकर                                   |  |
| *                                                                                                                                                                                                                                                                           | प्रमुख पाहुण्यांचे मनोगत    | :           | म्मा.श्री.आय.ए.एच शेख<br>वनपरिक्षेत्र अधिकारी, माळशिरस |  |
| *                                                                                                                                                                                                                                                                           | अध्यक्षीय भाषण              | :           | प्राचार्य, डॉ. आबासाहेब देशमुख                         |  |
| *                                                                                                                                                                                                                                                                           | आभार                        | :           | डॉ.चंकेश्वर लोंढे                                      |  |
|                                                                                                                                                                                                                                                                             |                             | सूत्रसंचालन | : डॉ.चंद्रशेखर ताटे                                    |  |