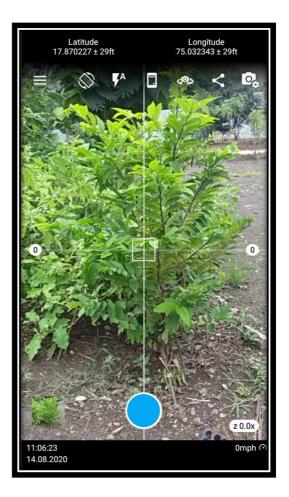

#### 4. The Practice:

The District Collector of Solapur, as per the guidelines and directions given to him by Govt. of Maharashtra, sent a circular to the University to introduce the practice of 'One Student-One Tree' to be implemented in the University and all affiliated colleges. Accordingly, Prof. B.L. Salunkhe, Dept. of Environmental Studies was entrusted the responsibility by the Principal as per the circular of the University to implement the scheme in the college in collaboration with Forest Department, Malshiras Region, Govt. of Maharashtra. The students from part two classes of B.A., B.Com. and B.Sc. representing different villages of Malshiras taluka were selected for the purpose of implementation of the scheme. They were distributed the trees donated by Forest department, Govt. of Maharashtra and given the responsibility to plant the trees in their respective villages. One thousand trees were distributed to the students and they were told to plant the trees in their villages and preserve the trees as per the suggestions given to them in the function of the distribution of trees. They were also told to take the geo-tagged photographs of the trees so as to observe the growth and conditions of the trees. The students have taken the geo-tagged photographs of the trees. The record is maintained in the Department of Environmental Studies. The trees are in good condition now.

स्वीकारले तर खऱ्या अर्थाने पर्यावरणाचे संतुलन साधले जाईल असे सांगितले. बुक्लागबडीसाठी विद्यार्थ्यांना जिओ टॅंग या तंत्राची माहिती ग्रा. बाळासाहेब साळुंखे यांनी दिली व महाविद्यालयात प्रथमच या न्वीन तंत्रानुसार बुक्षाची लागवड करून त्याचे फोटो

स्वीकारले तर खऱ्या अर्थाने पर्यावरणाचे संतुलन साधले जाईल असे सांगितले. वृक्षलागवडीसाठी विद्यार्थ्यांना जिओ टॅंग या तंत्राची माहिती प्रा. बाळासाहेब साळुंखे यांनी दिली व महाविद्यालयात प्रथमच या नवीन तंत्रानुसार वृक्षाची लागवड करून त्याचे