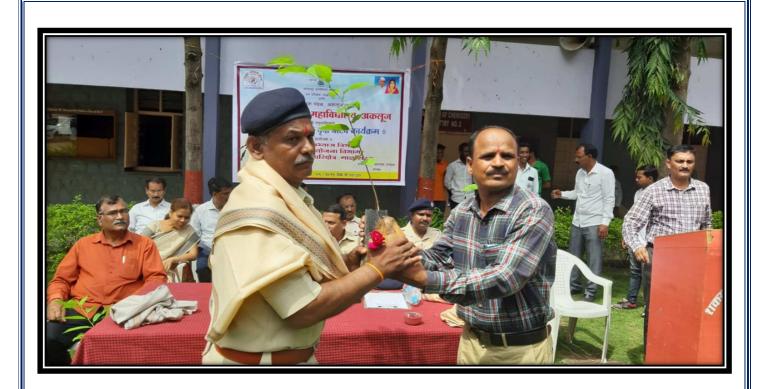

#### 4. The Practice:

The District Collector of Solapur, as per the guidelines and directions given to him by Govt. of Maharashtra, sent a circular to the University to introduce the practice of 'One Student-One Tree' to be implemented in the University and all affiliated colleges. Accordingly, Prof. B.L. Salunkhe, Dept. of Environmental Studies was entrusted the responsibility by the Principal as per the circular of the University to implement the scheme in the college in collaboration with Forest Department, Malshiras Region, Govt. of Maharashtra. The students from part two classes of B.A., B.Com. and B.Sc. representing different villages of Malshiras taluka were selected for the purpose of implementation of the scheme. They were distributed the trees donated by Forest department, Govt. of Maharashtra and given the responsibility to plant the trees in their respective villages. One thousand trees were distributed to the students and they were told to plant the trees in their villages and preserve the trees as per the suggestions given to them in the function of the distribution of trees. They were also told to take the geo-tagged photographs of the trees so as to observe the growth and conditions of the trees. The students have taken the geo-tagged photographs of the trees. The record is maintained in the Department of Environmental Studies. The trees are in good condition now.

### शकराव मोहिते महाविद्यालयात एक विद्यार्थी एक वृक्ष कार्यक्रमांतर्गत वृक्षांचे वाटप

अकल्ज ( बिलास गायकबाड) महाराष्ट्र शासन सोलापूर बनविभाग सोलापूर बनपरिकेंच माळशिरस आणि शंकरराव मोहिते महाबिद्यालय अभ्यास विभाग व राष्ट्रीय सेवा योजना विभागच्या बतीने आज महाविद्यालयातील बिद्याध्यांना एक विद्यार्थी एक वृक्ष या योजनेअंतर्गत १००० वृक्षांचे वयर करण्यात आले. या कार्यक्रमासाठी बनपरिक्षेत्र अधिकारी आर.ए.एच. लेख हे प्रमुख पाहुणे म्हणून उपस्थित होते. तर कार्यक्रमाण्या अध्यक्षस्थानी महाविद्यालयाचे प्राचार्य इं.आबासाहेब देशमुख उपस्थित होते.

### शंकराव मोहिते महाविद्यालयात एक विद्यार्थी एक वृक्ष कार्यक्रमांतर्गत वृक्षांचे वाटप

हि अकलज 23 (प्रतिनिधी) -महाराष्ट्र शासन वनविभाग सोलापर सोलापुर वनपरिक्षेत्र माळशिरस आणि शंकरराव मोहिते महाविद्यालय अकलूज यांच्या संयुक्त विद्यमाने पर्यावरण अभ्यास विभाग व राष्टीय सेवा योजना विभागाच्या वतीने आज महाविद्यालयातील विद्यार्थ्यांना एक विद्यार्थी एक वृक्ष या योजनेअंतर्गत १००० वृक्षांचे वाटप करण्यात आले. या कार्यक्रमासाठी वनपरिक्षेत्र अधिकारी आर.ए.एच. शेख हे प्रमुख पाहुणे म्हणून उपस्थित होते. तर कार्यक्रमाच्या अध्यक्षस्थानी महाविद्यालयाचे प्राचार्य डॉ.आबासाहेब देशम उपस्थित होते कार्यक्रमाचे ख प्रस्ताविक पर्यावरण विषयाचे प्रा. बाळासाहेब साळंखे यांनी केले. तर विद्यार्थ्यांना वाटण्यात येणाऱ्या बारा प्रकारच्या वृक्षांची माहिती,