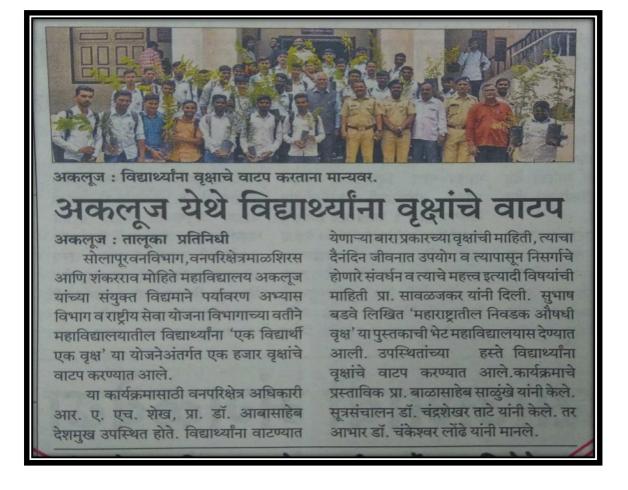

### शंकराव मोहिते महाविद्यालयात एक विद्यार्थी एक वृक्ष कार्यक्रमांतर्गत वृक्षांचे वाटप

हि अकलज 23 (प्रतिनिधी) -महाराष्ट्र शासन वनविभाग सोलापर सोलापुर वनपरिक्षेत्र माळशिरस आणि शंकरराव मोहिते महाविद्यालय अकलूज यांच्या संयुक्त विद्यमाने पर्यावरण अभ्यास विभाग व राष्टीय सेवा योजना विभागाच्या वतीने आज महाविद्यालयातील विद्यार्थ्यांना एक विद्यार्थी एक वृक्ष या योजनेअंतर्गत १००० वृक्षांचे वाटप करण्यात आले. या कार्यक्रमासाठी वनपरिक्षेत्र अधिकारी आर.ए.एच. शेख हे प्रमुख पाहुणे म्हणून उपस्थित होते. तर कार्यक्रमाच्या अध्यक्षस्थानी महाविद्यालयाचे प्राचार्य डॉ.आबासाहेब देशम उपस्थित होते कार्यक्रमाचे ख प्रस्ताविक पर्यावरण विषयाचे प्रा. बाळासाहेब साळंखे यांनी केले. तर विद्यार्थ्यांना वाटण्यात येणाऱ्या बारा प्रकारच्या वृक्षांची माहिती,

कार्यक्रमाच्या प्रमख पाहण्यांच्या

हस्ते महाविद्यालयाचे प्राचार्य डॉ.

आबासाहेब देशमख यांना देण्यात

पाहुण्यांनी आपल्या भाषणामध्ये

विद्यार्थ्यांना मार्गदर्शन करताना

सांगितले की महाराष्ट्र शासनाच्या

वतीने प्रत्येक वर्षी वृक्ष लागवड

वृक्षांची जोपासना होत नाही

.परंतु त्यातील बऱ्याचशा

करण्याचे धोरण

कार्यक्रमाच्या प्रमख

अवलंबिले

आली.

जाते

. महाविद्यालयीन विद्यार्थ्यांनी पर्यावरण संतुलनासाठी हे आव्हान

स्वीकारले तर खऱ्या अर्थाने पर्यावरणाचे संतुलन साधले जाईल असे सांगितले. वृक्षलागवडीसाठी विद्यार्थ्यांना जिओ टॅंग या तंत्राची माहिती प्रा. बाळासाहेब साळुंखे यांनी दिली व महाविद्यालयात प्रथमच या नवीन तंत्रानुसार वृक्षाची लागवड करून त्याचे

फोटो पाठवण्याचे आवाहन केले. व प्रमुख पाहुण्यांच्या हस्ते विद्यार्थ्यांना वृक्षांचे वाटप करण्यात आले. या कार्यक्रमासाठी संतोष आगरकर , बाळासाहेब बनकर, डी.ए. गवळी, महाविद्यालयातील अर्थशास्त्र विभाग प्रमुख डॉ.डी. एस.बागडे, पर्यावरण अभ्यास प्रा.एस.य.शिंदे. समन्वयक प्रा. बाळासाहेब साळखें, प्रा. सविता सातपुते, प्रा. दादासाहेब कोकाटे, डॉ. बाळासाहेब म ळीक, सांस्कृतिक विभाग प्रमुख डॉ. विश्वनाथ आवड हे उपस्थित होते. या कार्यक्रमाचे सुत्रसंचलन राष्ट्रीय सेवा योजनेचे कार्यक्रम अधिकारी डॉ. चंद्रशेखर ताटे यांनी केले तर आभार प्रदर्शन डॉ. चंकेश्वर लोंढे यांनी मानले. कार्यक्रम यशस्वी करण्यासाठी पर्यावरण शास्त्र व राष्ट्रीय सेवा योजनेच्या विद्यार्थ्यांनी विशेष परिश्रम घेतले.