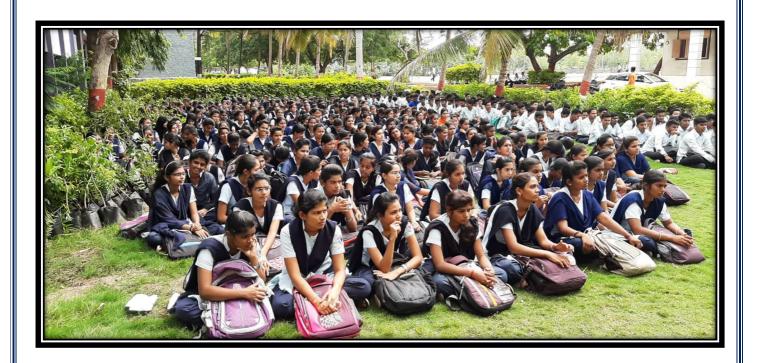

#### 4. The Practice:

The District Collector of Solapur, as per the guidelines and directions given to him by Govt. of Maharashtra, sent a circular to the University to introduce the practice of 'One Student-One Tree' to be implemented in the University and all affiliated colleges. Accordingly, Prof. B.L. Salunkhe, Dept. of Environmental Studies was entrusted the responsibility by the Principal as per the circular of the University to implement the scheme in the college in collaboration with Forest Department, Malshiras Region, Govt. of Maharashtra. The students from part two classes of B.A., B.Com. and B.Sc. representing different villages of Malshiras taluka were selected for the purpose of implementation of the scheme. They were distributed the trees donated by Forest department, Govt. of Maharashtra and given the responsibility to plant the trees in their respective villages. One thousand trees were distributed to the students and they were told to plant the trees in their villages and preserve the trees as per the suggestions given to them in the function of the distribution of trees. They were also told to take the geo-tagged photographs of the trees so as to observe the growth and conditions of the trees. The students have taken the geo-tagged photographs of the trees. The record is maintained in the Department of Environmental Studies. The trees are in good condition now.

### शंकरराव मोहिते महाविद्यालय,अकलूज पर्यावरण अभ्यास विभाग सुचना

महाविद्यालायातील बी.ए.भाग ०२, बी.कॉम भाग-०२ व बी.एस्सी भाग ०२ मधील पर्यावरण अभ्यास विषयाच्या व राष्ट्रीय सेवा योजना विभागाच्या विद्यार्थ्यांना कळविण्यात येते की, एक विद्यार्थी एक वृक्ष या कार्यक्रमाचे आयोजन महाविद्यालयाच्या प्रांगणात शुक्रवार दिनांक १३/०९/२०१९ रोजी सकाळी १०ः३० वा. करण्यात आले आहे. या कार्यक्रमासाठी माळशिरस वन**ग्रि**रक्षेत्राचे वनअधिकारी मा.शेख साहेब व महाविद्यालयाचे प्राचार्य डॉ.आबासाहेब देशमुख उपस्थित राहणार आहेत. या कार्यक्रमासाठी आपली उपस्थिती अनिवार्य असून त्याची नोंद पर्यावरण विषयांच्या अंतर्गत गुणांमध्ये घेतली जाणार आहे. याची सर्व सबंधीत विद्यार्थ्यांनी नोंद घ्यावी.

### शकराव मोहिते महाविद्यालयात एक विद्यार्थी एक वृक्ष कार्यक्रमांतर्गत वृक्षांचे वाटप

अकल्ज ( बिलास गायकबाड) महाराष्ट्र शासन सोलापूर बनविभाग सोलापूर बनपरिकेंच माळशिरस आणि शंकरराव मोहिते महाबिद्यालय अभ्यास विभाग व राष्ट्रीय सेवा योजना विभागच्या बतीने आज महाविद्यालयातील बिद्याध्यांना एक विद्यार्थी एक वृक्ष या योजनेअंतर्गत १००० वृक्षांचे वयर करण्यात आले. या कार्यक्रमासाठी बनपरिक्षेत्र अधिकारी आर.ए.एच. लेख हे प्रमुख पाहुणे म्हणून उपस्थित होते. तर कार्यक्रमाण्या अध्यक्षस्थानी महाविद्यालयाचे प्राचार्य इं.आबासाहेब देशमुख उपस्थित होते.

### शंकराव मोहिते महाविद्यालयात एक विद्यार्थी एक वृक्ष कार्यक्रमांतर्गत वृक्षांचे वाटप

हि अकलज 23 (प्रतिनिधी) -महाराष्ट्र शासन वनविभाग सोलापर सोलापुर वनपरिक्षेत्र माळशिरस आणि शंकरराव मोहिते महाविद्यालय अकलूज यांच्या संयुक्त विद्यमाने पर्यावरण अभ्यास विभाग व राष्टीय सेवा योजना विभागाच्या वतीने आज महाविद्यालयातील विद्यार्थ्यांना एक विद्यार्थी एक वृक्ष या योजनेअंतर्गत १००० वृक्षांचे वाटप करण्यात आले. या कार्यक्रमासाठी वनपरिक्षेत्र अधिकारी आर.ए.एच. शेख हे प्रमुख पाहुणे म्हणून उपस्थित होते. तर कार्यक्रमाच्या अध्यक्षस्थानी महाविद्यालयाचे प्राचार्य डॉ.आबासाहेब देशम उपस्थित होते कार्यक्रमाचे ख प्रस्ताविक पर्यावरण विषयाचे प्रा. बाळासाहेब साळंखे यांनी केले. तर विद्यार्थ्यांना वाटण्यात येणाऱ्या बारा प्रकारच्या वृक्षांची माहिती,