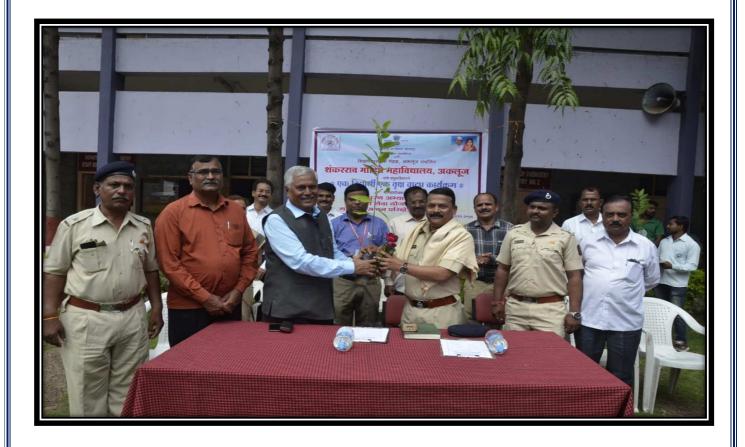

#### **5. Evidence of Success:**

The geo-tagged photographs of the trees show evidence of success. The wide publicity of the event was given in the regional newspapers. This has boosted to increase the sense and understanding of the environmental issues among the students. The students are quite pleased because they feel proud of the activity as they could do something sustainable in their own villages. The follow up of the growth and development of the trees is taken by Prof. B.L. Salunkhe, Department of Environmental Studies of the college. The students are given some extra credit in the internal examination in the subject of Environmental Studies. By taking the positive note of this activity, Prof. B.L. Salunkhe, Dr. Abasaheb Deshmukh and the college have received the award for this practice by Social Tree Plantation Department and the Department of Forest, Solapur.

#### 7. Notes:

- i) Award to The College
- ii) Award to Dr. Abasaheb Deshmukh
- iii) Award to Prof. B.L. Salunkhe

### शंकरराव मोहिते महाविद्यालय,अकलूज पर्यावरण अभ्यास विभाग सुचना

महाविद्यालायातील बी.ए.भाग ०२, बी.कॉम भाग-०२ व बी.एस्सी भाग ०२ मधील पर्यावरण अभ्यास विषयाच्या व राष्ट्रीय सेवा योजना विभागाच्या विद्यार्थ्यांना कळविण्यात येते की, एक विद्यार्थी एक वृक्ष या कार्यक्रमाचे आयोजन महाविद्यालयाच्या प्रांगणात शुक्रवार दिनांक १३/०९/२०१९ रोजी सकाळी १०ः३० वा. करण्यात आले आहे. या कार्यक्रमासाठी माळशिरस वन**ग्रि**रक्षेत्राचे वनअधिकारी मा.शेख साहेब व महाविद्यालयाचे प्राचार्य डॉ.आबासाहेब देशमुख उपस्थित राहणार आहेत. या कार्यक्रमासाठी आपली उपस्थिती अनिवार्य असून त्याची नोंद पर्यावरण विषयांच्या अंतर्गत गुणांमध्ये घेतली जाणार आहे. याची सर्व सबंधीत विद्यार्थ्यांनी नोंद घ्यावी.

### शकराव मोहिते महाविद्यालयात एक विद्यार्थी एक वृक्ष कार्यक्रमांतर्गत वृक्षांचे वाटप

अकल्ज ( बिलास गायकबाड) महाराष्ट्र शासन सोलापूर बनविभाग सोलापूर बनपरिकेंच माळशिरस आणि शंकरराव मोहिते महाबिद्यालय अभ्यास विभाग व राष्ट्रीय सेवा योजना विभागच्या बतीने आज महाविद्यालयातील बिद्याध्यांना एक विद्यार्थी एक वृक्ष या योजनेअंतर्गत १००० वृक्षांचे वयर करण्यात आले. या कार्यक्रमासाठी बनपरिक्षेत्र अधिकारी आर.ए.एच. लेख हे प्रमुख पाहुणे म्हणून उपस्थित होते. तर कार्यक्रमाण्या अध्यक्षस्थानी महाविद्यालयाचे प्राचार्य इं.आबासाहेब देशमुख उपस्थित होते.