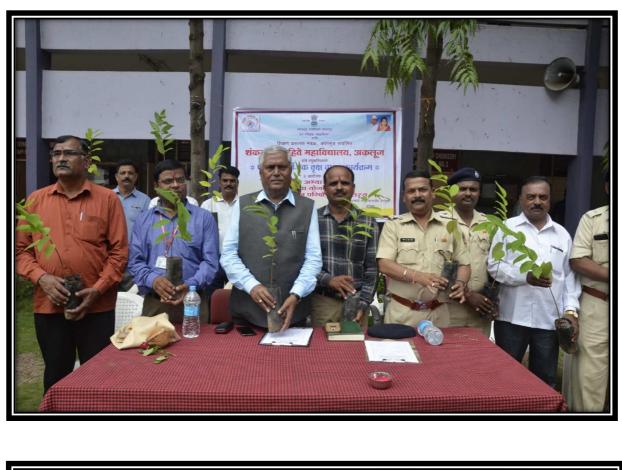

### शंकरराव मोहिते महाविद्यालय,अकलूज पर्यावरण अभ्यास विभाग सुचना

महाविद्यालायातील बी.ए.भाग ०२, बी.कॉम भाग-०२ व बी.एस्सी भाग ०२ मधील पर्यावरण अभ्यास विषयाच्या व राष्ट्रीय सेवा योजना विभागाच्या विद्यार्थ्यांना कळविण्यात येते की, एक विद्यार्थी एक वृक्ष या कार्यक्रमाचे आयोजन महाविद्यालयाच्या प्रांगणात शुक्रवार दिनांक १३/०९/२०१९ रोजी सकाळी १०ः३० वा. करण्यात आले आहे. या कार्यक्रमासाठी माळशिरस वन**ग्रि**रक्षेत्राचे वनअधिकारी मा.शेख साहेब व महाविद्यालयाचे प्राचार्य डॉ.आबासाहेब देशमुख उपस्थित राहणार आहेत. या कार्यक्रमासाठी आपली उपस्थिती अनिवार्य असून त्याची नोंद पर्यावरण विषयांच्या अंतर्गत गुणांमध्ये घेतली जाणार आहे. याची सर्व सबंधीत विद्यार्थ्यांनी नोंद घ्यावी.

Shankarrao Mohite Mahavidyalaya, Akluj

| शिक्षण प्रसारक बंडळ, अकनूज संचतित<br>संकटराव मोहिते महाविद्यालय, अकटूज<br>पर्यावरण अभ्यास विभाग, राष्ट्रीय सेवा योजना विभाग व<br>माळशिरस वनपरिक्षेत्र माळशिरस यांच्या संयुक्त विद्यमाने आयोजित<br><b>एक विद्यार्थी एक वृक्ष वाटप कार्यक्रम</b><br>तर : शुक्रवार वेळ : १०.३० |                             |             |                                                        |  |
|-----------------------------------------------------------------------------------------------------------------------------------------------------------------------------------------------------------------------------------------------------------------------------|-----------------------------|-------------|--------------------------------------------------------|--|
| * कार्यक्रम पत्रिका *                                                                                                                                                                                                                                                       |                             |             |                                                        |  |
| प्रमुख पाहुणे : मा.श्री.आय.ए.एच शेख<br>वनपरिक्षेत्र अधिकारी, माळशिरस<br>अध्यक्ष : डॉ.आबासाहेब देशमुख<br>प्राचार्य, शंकरराव मोहिते महाविद्यालय, अकलूज                                                                                                                        |                             |             |                                                        |  |
| *                                                                                                                                                                                                                                                                           | प्रास्ताविक                 | :           | प्रा.बी.एल.साळूंखे                                     |  |
| *                                                                                                                                                                                                                                                                           | प्रतिमापूजन                 | :           | उपस्थित मान्यवरांच्या शुभहस्तै                         |  |
| *                                                                                                                                                                                                                                                                           | सत्कार समारंभ               | :           | उपस्थित मान्यवर                                        |  |
| *                                                                                                                                                                                                                                                                           | एक विद्यार्थी एक वृक्ष वाटप | :           |                                                        |  |
| *                                                                                                                                                                                                                                                                           | वृक्ष लागवड मार्गदर्शन      | :           | प्रा.रामलिंग सावळजकर                                   |  |
| *                                                                                                                                                                                                                                                                           | प्रमुख पाहुण्यांचे मनोगत    | :           | म्मा.श्री.आय.ए.एच शेख<br>वनपरिक्षेत्र अधिकारी, माळशिरस |  |
| *                                                                                                                                                                                                                                                                           | अध्यक्षीय भाषण              | :           | प्राचार्य, डॉ. आबासाहेब देशमुख                         |  |
| *                                                                                                                                                                                                                                                                           | आभार                        | :           | डॉ.चंकेश्वर लोंढे                                      |  |
|                                                                                                                                                                                                                                                                             |                             | सूत्रसंचालन | : डॉ.चंद्रशेखर ताटे                                    |  |

### शकराव मोहिते महाविद्यालयात एक विद्यार्थी एक वृक्ष कार्यक्रमांतर्गत वृक्षांचे वाटप

अकल्ज ( बिलास गायकबाड) महाराष्ट्र शासन सोलापूर बनविभाग सोलापूर बनपरिकेंच माळशिरस आणि शंकरराव मोहिते महाबिद्यालय अभ्यास विभाग व राष्ट्रीय सेवा योजना विभागच्या बतीने आज महाविद्यालयातील बिद्याध्यांना एक विद्यार्थी एक वृक्ष या योजनेअंतर्गत १००० वृक्षांचे वयर करण्यात आले. या कार्यक्रमासाठी बनपरिक्षेत्र अधिकारी आर.ए.एच. लेख हे प्रमुख पाहुणे म्हणून उपस्थित होते. तर कार्यक्रमाण्या अध्यक्षस्थानी महाविद्यालयाचे प्राचार्य इं.आबासाहेब देशमुख उपस्थित होते.

कार्यक्रमाचे प्रस्ताविक पर्यावरण विषयाचे प्रा. बाळासाहेब साळुंखे यांनी केले. तर विद्याध्यांना वाटण्यात येगाऱ्या बारा प्रकारच्या कृशांची माहिती, त्याचा दैर्तेदिर जीवनात उपयेग व त्यापासून निसर्गांचे होगारे संवर्धन व त्याचे महत्त्व इत्यादी विषयांची माहिती वनस्पती शास विभाग प्रमुख प्रा. सावळजकर यांनी दिली. महाराष्ट्र शासन, सोलापूर विभाग ,माळशिस वनभारिक्षेत्र विभागाकडून महाविद्यालयासाठी युभाष बडवे तिखित महाराष्ट्रातील निवडक औषधी कृक्ष या पुरतकाची मेट महाविद्यालयासाठी