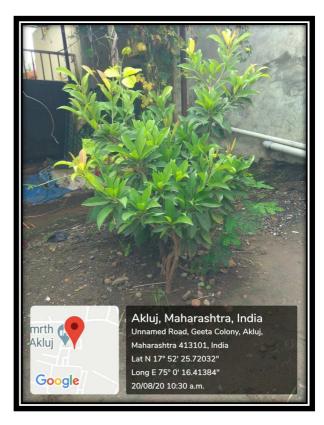

#### 4. The Practice:

The District Collector of Solapur, as per the guidelines and directions given to him by Govt. of Maharashtra, sent a circular to the University to introduce the practice of 'One Student-One Tree' to be implemented in the University and all affiliated colleges. Accordingly, Prof. B.L. Salunkhe, Dept. of Environmental Studies was entrusted the responsibility by the Principal as per the circular of the University to implement the scheme in the college in collaboration with Forest Department, Malshiras Region, Govt. of Maharashtra. The students from part two classes of B.A., B.Com. and B.Sc. representing different villages of Malshiras taluka were selected for the purpose of implementation of the scheme. They were distributed the trees donated by Forest department, Govt. of Maharashtra and given the responsibility to plant the trees in their respective villages. One thousand trees were distributed to the students and they were told to plant the trees in their villages and preserve the trees as per the suggestions given to them in the function of the distribution of trees. They were also told to take the geo-tagged photographs of the trees so as to observe the growth and conditions of the trees. The students have taken the geo-tagged photographs of the trees. The record is maintained in the Department of Environmental Studies. The trees are in good condition now.

#### **5. Evidence of Success:**

The geo-tagged photographs of the trees show evidence of success. The wide publicity of the event was given in the regional newspapers. This has boosted to increase the sense and understanding of the environmental issues among the students. The students are quite pleased because they feel proud of the activity as they could do something sustainable in their own villages. The follow up of the growth and development of the trees is taken by Prof. B.L. Salunkhe, Department of Environmental Studies of the college. The students are given some extra credit in the internal examination in the subject of Environmental Studies. By taking the positive note of this activity, Prof. B.L. Salunkhe, Dr. Abasaheb Deshmukh and the college have received the award for this practice by Social Tree Plantation Department and the Department of Forest, Solapur.