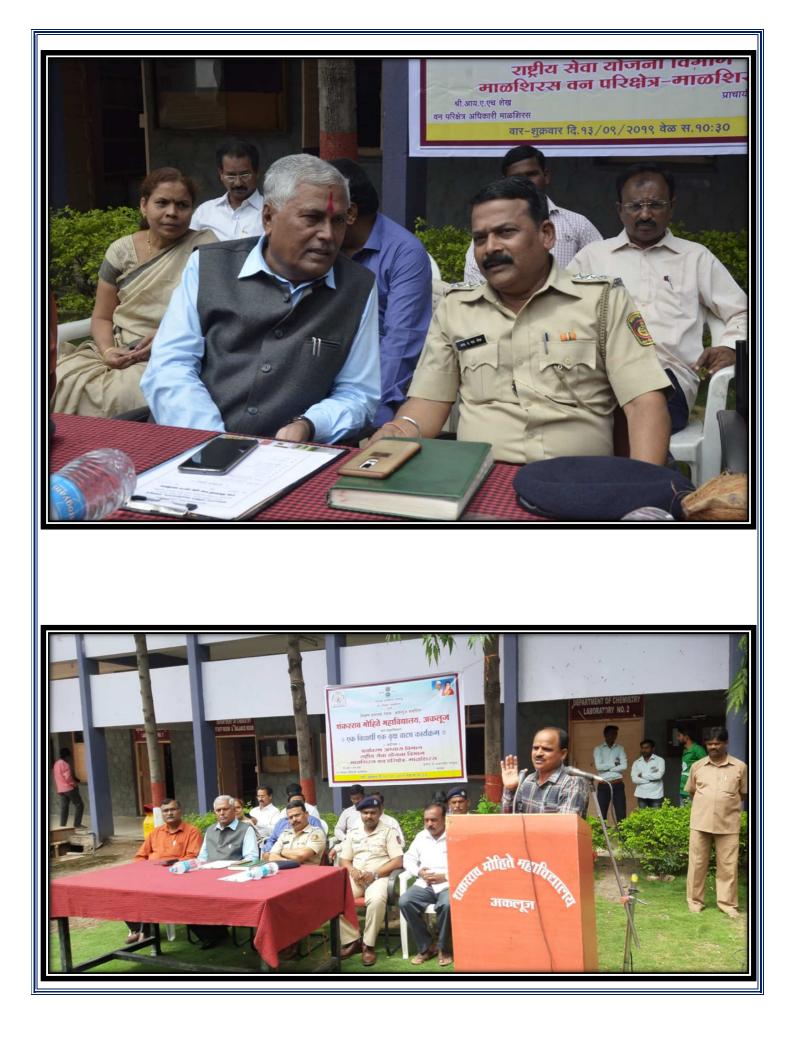

### शंकरराव मोहिते महाविद्यालय,अकलूज पर्यावरण अभ्यास विभाग सुचना

महाविद्यालायातील बी.ए.भाग ०२, बी.कॉम भाग-०२ व बी.एस्सी भाग ०२ मधील पर्यावरण अभ्यास विषयाच्या व राष्ट्रीय सेवा योजना विभागाच्या विद्यार्थ्यांना कळविण्यात येते की, एक विद्यार्थी एक वृक्ष या कार्यक्रमाचे आयोजन महाविद्यालयाच्या प्रांगणात शुक्रवार दिनांक १३/०९/२०१९ रोजी सकाळी १०ः३० वा. करण्यात आले आहे. या कार्यक्रमासाठी माळशिरस वन**ग्रि**रक्षेत्राचे वनअधिकारी मा.शेख साहेब व महाविद्यालयाचे प्राचार्य डॉ.आबासाहेब देशमुख उपस्थित राहणार आहेत. या कार्यक्रमासाठी आपली उपस्थिती अनिवार्य असून त्याची नोंद पर्यावरण विषयांच्या अंतर्गत गुणांमध्ये घेतली जाणार आहे. याची सर्व सबंधीत विद्यार्थ्यांनी नोंद घ्यावी.

### शकराव मोहिते महाविद्यालयात एक विद्यार्थी एक वृक्ष कार्यक्रमांतर्गत वृक्षांचे वाटप

अकल्ज ( बिलास गायकबाड) महाराष्ट्र शासन सोलापूर बनविभाग सोलापूर बनपरिकेंच माळशिरस आणि शंकरराव मोहिते महाबिद्यालय अभ्यास विभाग व राष्ट्रीय सेवा योजना विभागच्या बतीने आज महाविद्यालयातील बिद्याध्यांना एक विद्यार्थी एक वृक्ष या योजनेअंतर्गत १००० वृक्षांचे वयर करण्यात आले. या कार्यक्रमासाठी बनपरिक्षेत्र अधिकारी आर.ए.एच. लेख हे प्रमुख पाहुणे म्हणून उपस्थित होते. तर कार्यक्रमाण्या अध्यक्षस्थानी महाविद्यालयाचे प्राचार्य इं.आबासाहेब देशमुख उपस्थित होते.

### शंकराव मोहिते महाविद्यालयात एक विद्यार्थी एक वृक्ष कार्यक्रमांतर्गत वृक्षांचे वाटप

हि अकलज 23 (प्रतिनिधी) -महाराष्ट्र शासन वनविभाग सोलापर सोलापुर वनपरिक्षेत्र माळशिरस आणि शंकरराव मोहिते महाविद्यालय अकलूज यांच्या संयुक्त विद्यमाने पर्यावरण अभ्यास विभाग व राष्टीय सेवा योजना विभागाच्या वतीने आज महाविद्यालयातील विद्यार्थ्यांना एक विद्यार्थी एक वृक्ष या योजनेअंतर्गत १००० वृक्षांचे वाटप करण्यात आले. या कार्यक्रमासाठी वनपरिक्षेत्र अधिकारी आर.ए.एच. शेख हे प्रमुख पाहुणे म्हणून उपस्थित होते. तर कार्यक्रमाच्या अध्यक्षस्थानी महाविद्यालयाचे प्राचार्य डॉ.आबासाहेब देशम उपस्थित होते कार्यक्रमाचे ख प्रस्ताविक पर्यावरण विषयाचे प्रा. बाळासाहेब साळंखे यांनी केले. तर विद्यार्थ्यांना वाटण्यात येणाऱ्या बारा प्रकारच्या वृक्षांची माहिती,