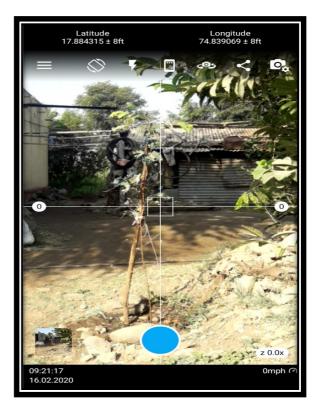

#### 4. The Practice:

The District Collector of Solapur, as per the guidelines and directions given to him by Govt. of Maharashtra, sent a circular to the University to introduce the practice of 'One Student-One Tree' to be implemented in the University and all affiliated colleges. Accordingly, Prof. B.L. Salunkhe, Dept. of Environmental Studies was entrusted the responsibility by the Principal as per the circular of the University to implement the scheme in the college in collaboration with Forest Department, Malshiras Region, Govt. of Maharashtra. The students from part two classes of B.A., B.Com. and B.Sc. representing different villages of Malshiras taluka were selected for the purpose of implementation of the scheme. They were distributed the trees donated by Forest department, Govt. of Maharashtra and given the responsibility to plant the trees in their respective villages. One thousand trees were distributed to the students and they were told to plant the trees in their villages and preserve the trees as per the suggestions given to them in the function of the distribution of trees. They were also told to take the geo-tagged photographs of the trees so as to observe the growth and conditions of the trees. The students have taken the geo-tagged photographs of the trees. The record is maintained in the Department of Environmental Studies. The trees are in good condition now.

#### **5. Evidence of Success:**

The geo-tagged photographs of the trees show evidence of success. The wide publicity of the event was given in the regional newspapers. This has boosted to increase the sense and understanding of the environmental issues among the students. The students are quite pleased because they feel proud of the activity as they could do something sustainable in their own villages. The follow up of the growth and development of the trees is taken by Prof. B.L. Salunkhe, Department of Environmental Studies of the college. The students are given some extra credit in the internal examination in the subject of Environmental Studies. By taking the positive note of this activity, Prof. B.L. Salunkhe, Dr. Abasaheb Deshmukh and the college have received the award for this practice by Social Tree Plantation Department and the Department of Forest, Solapur.

स्वीकारले तर खऱ्या अर्थाने पर्यावरणाचे संतुलन साधले जाईल असे सांगितले. बुक्लागबडीसाठी विद्यार्थ्यांना जिओ टॅंग या तंत्राची माहिती ग्रा. बाळासाहेब साळुंखे यांनी दिली व महाविद्यालयात प्रथमच या न्वीन तंत्रानुसार बुक्षाची लागवड करून त्याचे फोटो