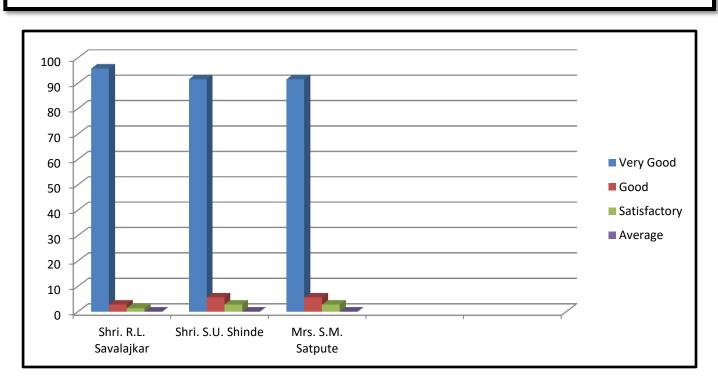

#### STUDENTS' FEEDBACK ON TEACHERS

(Depth of Knowledge, Teaching Quality, Punctuality and Overall Impact)

Feedback by Final Year Students of Science

Academic Year: 2018-2019

**Department: Botany** 

| Sr.<br>No. | Name of the<br>Teacher   | Total     |           |       | (      | Grading ( | options    |       |        |          |
|------------|--------------------------|-----------|-----------|-------|--------|-----------|------------|-------|--------|----------|
|            |                          | Responses | Very Good |       | Good   | d         | Satisfacto | ory   | Averag | ge       |
|            |                          | 1         | Number    | %     | Number | %         | Number     | %     | Number | <b>%</b> |
| 1.         | Shri. R.L.<br>Savalajkar | 71        | 68        | 95.77 | 02     | 02.81     | 01         | 01.40 | 00     | 00       |
| 2.         | Shri. S.U. Shinde        | 71        | 65        | 91.54 | 04     | 05.63     | 02         | 02.81 | 00     | 00       |
| 3.         | Mrs. S.M. Satpute        | 71        | 65        | 91.54 | 04     | 05.63     | 02         | 02.81 | 00     | 00       |