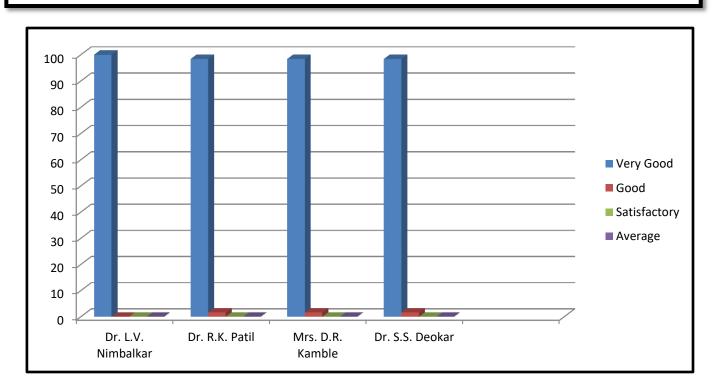

## **Department: Chemistry**

| Sr. | Name of the            | Total    |        |       | (      | 3rading | options    |     |        |    |
|-----|------------------------|----------|--------|-------|--------|---------|------------|-----|--------|----|
| No. | Teacher                | Response | Very G |       | Good   | i       | Satisfacto | ory | Avera  | ge |
|     |                        | S        | Number | %     | Number | %       | Number     | %   | Number | %  |
| 1.  | Dr. L.V.<br>Nimbalkar  | 62       | 62     | 100   | 00     | 00      | 00         | 00  | 00     | 00 |
| 2.  | Dr. R.K. Patil         | 62       | 61     | 98.38 | 01     | 01.61   | 00         | 00  | 00     | 00 |
| 3.  | Mrs. D.R.<br>Kamble    | 62       | 61     | 98.38 | 01     | 01.61   | 00         | 00  | 00     | 00 |
| 4.  | Dr. S.S. <u>Deokar</u> | 62       | 61     | 98.38 | 01     | 01.61   | 00         | 00  | 00     | 00 |