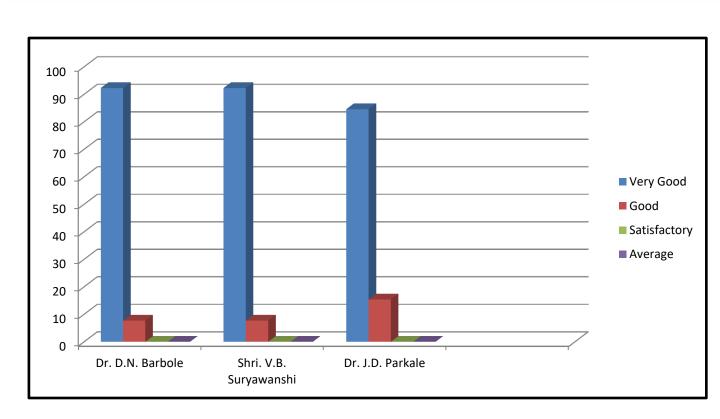

#### 2. Department: Marathi

| Sr. | Name of the               | Total       |         |       | (      | Grading ( | options    |    |        |    |
|-----|---------------------------|-------------|---------|-------|--------|-----------|------------|----|--------|----|
| No. | Teacher                   | Responses . | Very Go |       | Good   |           | Satisfacto | _  | Averag |    |
|     |                           |             | Number  | %     | Number | %         | Number     | %  | Number | %  |
| 1.  | Dr. D.N. Barbole          | 13          | 12      | 92.30 | 01     | 07.69     | 00         | 00 | 00     | 00 |
| 2.  | Shri. V.B.<br>Suryawanshi | 13          | 12      | 92.30 | 01     | 07.69     | 00         | 00 | 00     | 00 |
| 3.  | Dr. J.D. <u>Parkale</u>   | 13          | 11      | 84.61 | 02     | 15.38     | 00         | 00 | 00     | 00 |