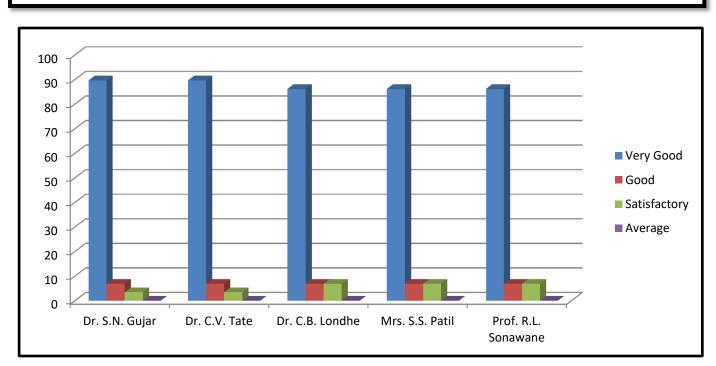

## **Department: Geography**

| Sr. | Name of the            | Total     |         |       | C      | Grading | options    |       |        |    |
|-----|------------------------|-----------|---------|-------|--------|---------|------------|-------|--------|----|
| No. | Teacher                | Responses | Very Go | ood   | Good   | i       | Satisfacto | ory   | Avera  | ge |
|     |                        | •         | Number  | %     | Number | %       | Number     | %     | Number | %  |
| 1.  | Dr. S.N. Gujar         | 29        | 26      | 89.65 | 02     | 06.89   | 01         | 03.44 | 0      | 0  |
| 2.  | Dr. C.V. Tate          | 29        | 26      | 89.65 | 02     | 06.89   | 01         | 03.44 | 0      | 0  |
| 3.  | Dr. C.B. Londhe        | 29        | 25      | 86.20 | 02     | 06.89   | 02         | 06.89 | 0      | 0  |
| 4.  | Mrs. S.S. Patil        | 29        | 25      | 86.20 | 02     | 06.89   | 02         | 06.89 | 0      | 0  |
| 5.  | Prof. R.L.<br>Sonawane | 29        | 25      | 86.20 | 02     | 06.89   | 02         | 06.89 | 0      | 0  |