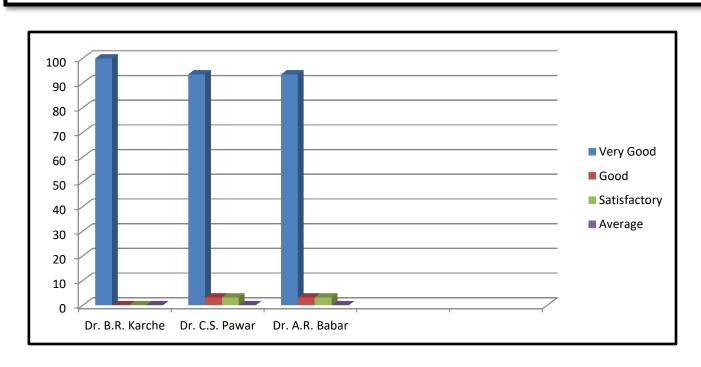

#### **Department: Physics**

| Sr. | Name of the     | Total     |         |       | (      | Grading | options   |       |        |    |
|-----|-----------------|-----------|---------|-------|--------|---------|-----------|-------|--------|----|
| No. | Teacher         | Responses | Very Go |       | Good   |         | Satisfact | ory   | Averag | _  |
|     |                 |           | Number  | %     | Number | %       | Number    | %     | Number | %  |
| 1.  | Dr. B.R. Karche | 31        | 31      | 100   | 00     | 00      | 00        | 00    | 00     | 00 |
| 2.  | Dr. C.S. Pawar  | 31        | 29      | 93.54 | 01     | 03.23   | 01        | 03.23 | 00     | 00 |
| 3.  | Dr. A.R. Babar  | 31        | 29      | 93.54 | 01     | 03.23   | 01        | 03.23 | 00     | 00 |