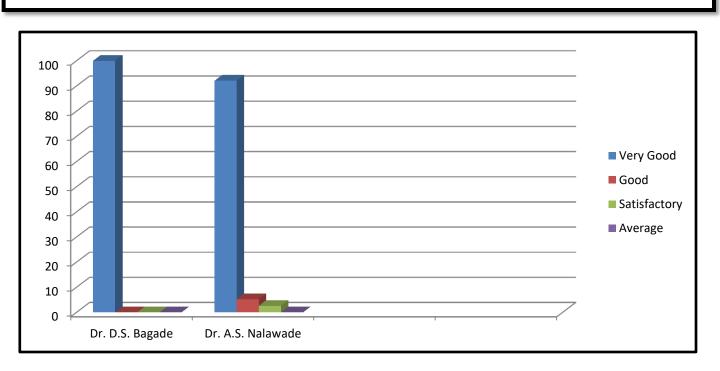

| Sr. | Name of the                 | Total     | _                 |          | (              | Grading o | options              |          |                  |         |
|-----|-----------------------------|-----------|-------------------|----------|----------------|-----------|----------------------|----------|------------------|---------|
| No. | Teacher                     | Responses | Very Go<br>Number | ood<br>% | Good<br>Number | d<br>%    | Satisfacto<br>Number | ory<br>% | Averag<br>Number | ge<br>% |
| 1.  | Dr. D.S. Bagade             | 38        | 38                | 100      | 00             | 00        | 00                   | 00       | 00               | 00      |
| 2.  | Dr. A.S.<br><u>Nalawade</u> | 38        | 35                | 92.10    | 02             | 05.26     | 01                   | 02.63    | 00               | 00      |