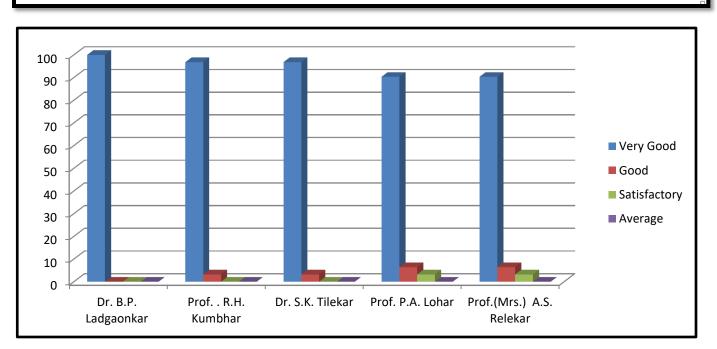

#### STUDENTS' FEEDBACK ON TEACHERS

(Depth of Knowledge, Teaching Quality, Punctuality and Overall Impact)

Feedback by Final Year Students of Science

Academic Year: 2018-2019

#### **Department: Electronics**

| Sr.<br>No. | Name of the<br>Teacher      | Total         |           |       | C      | 3rading | options      | ons   |         |    |  |  |
|------------|-----------------------------|---------------|-----------|-------|--------|---------|--------------|-------|---------|----|--|--|
|            |                             | Response<br>s | Very Good |       | Good   |         | Satisfactory |       | Average |    |  |  |
|            |                             | 3             | Number    | %     | Number | %       | Number       | %     | Number  | %  |  |  |
| 1.         | Dr. B.P.<br>Ladgaonkar      | 31            | 31        | 100   | 00     | 00      | 00           | 00    | 00      | 00 |  |  |
| 2.         | Prof R.H.<br>Kumbhar        | 31            | 30        | 96.77 | 01     | 03.22   | 00           | 00    | 00      | 00 |  |  |
| 3.         | Dr. S.K. Tilekar            | 31            | 30        | 96.77 | 01     | 03.22   | 00           | 00    | 00      | 00 |  |  |
| 4.         | Prof. P.A. Lohar            | 31            | 28        | 90.32 | 02     | 06.46   | 01           | 03.22 | 00      | 00 |  |  |
| 5.         | Prof.(Mrs.) A.S.<br>Relekar | 31            | 28        | 90.32 | 02     | 06.46   | 01           | 03.22 | 00      | 00 |  |  |