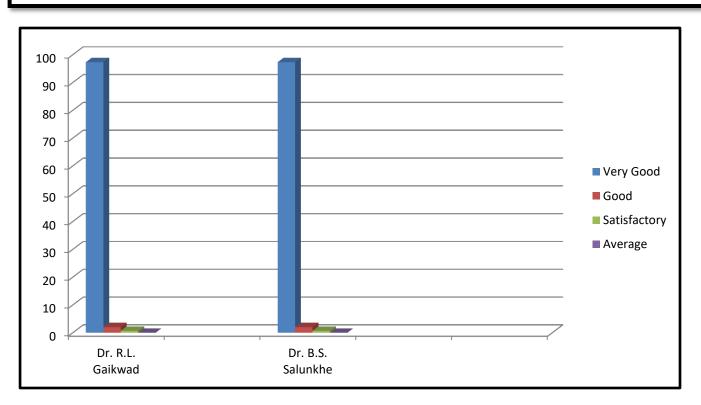

#### **Feedback by Final Year Students of Commerce**

Academic Year: 2018-2019

Faculty: Commerce and Management Department : Commerce

| Sr. | Name of the             | Total     |        |          | (              | 3rading | options              |          |                  |         |
|-----|-------------------------|-----------|--------|----------|----------------|---------|----------------------|----------|------------------|---------|
| No. | Teacher                 | Responses | Very G | ood<br>% | Good<br>Number | l<br>%  | Satisfacto<br>Number | ory<br>% | Averaş<br>Number | ge<br>% |
| 1.  | Dr. R.L. <u>Gaikwad</u> | 149       | 145    | 97.31    | 03             | 02.01   | 01                   | 0.67     | 00               | 00      |
| 2.  | Dr. B.S. Salunkhe       | 149       | 145    | 97.31    | 03             | 02.01   | 01                   | 0.67     | 00               | 00      |