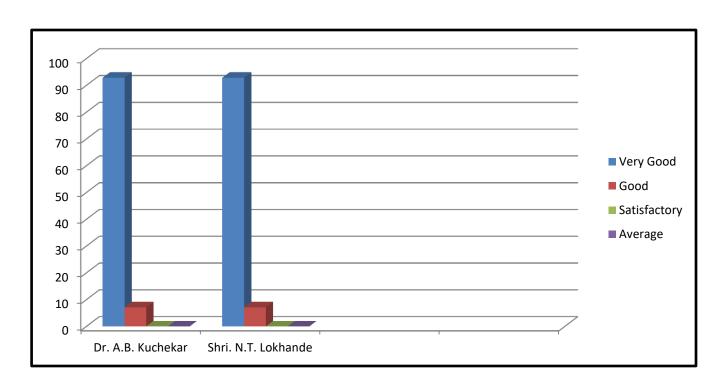

## Feedback by Final Year Students of Arts (Humanities)

Academic Year: 2018-2019

**Department: Hindi** 

| Sr. | Name of the            | Total     |                   |          | (              | Grading | options              |          |                 |         |
|-----|------------------------|-----------|-------------------|----------|----------------|---------|----------------------|----------|-----------------|---------|
| No. | Teacher                | Responses | Very Go<br>Number | ood<br>% | Good<br>Number | l<br>%  | Satisfacto<br>Number | ory<br>% | Avera<br>Number | ge<br>% |
| 1.  | Dr. A.B.<br>Kuchekar   | 14        | 13                | 92.85    | 01             | 07.15   | 00                   | 00       | 00              | 00      |
| 2.  | Shri. N.T.<br>Lokhande | 14        | 13                | 92.85    | 01             | 07.15   | 00                   | 00       | 00              | 00      |