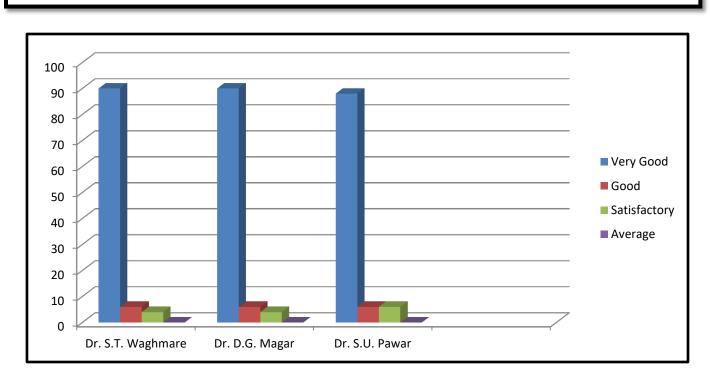

#### **Department: History**

| Sr. | Name of the           | Total     |         |       | (      | 3rading | options   |       |        |    |
|-----|-----------------------|-----------|---------|-------|--------|---------|-----------|-------|--------|----|
| No. | Teacher               | Responses | Very Go | ood   | Good   | i       | Satisfact | ory   | Avera  | ge |
|     |                       |           | Number  | %     | Number | %       | Number    | %     | Number | %  |
| 1.  | Dr. S.T.<br>Waghmare  | 50        | 45      | 90.00 | 03     | 06.00   | 02        | 04.00 | 00     | 00 |
| 2.  | Dr. D.G. Magar        | 50        | 45      | 90.00 | 03     | 06.00   | 02        | 04.00 | 00     | 00 |
| 3.  | Dr. S.U. <u>Pawar</u> | 50        | 44      | 88.00 | 03     | 06.00   | 03        | 06.00 | 00     | 00 |