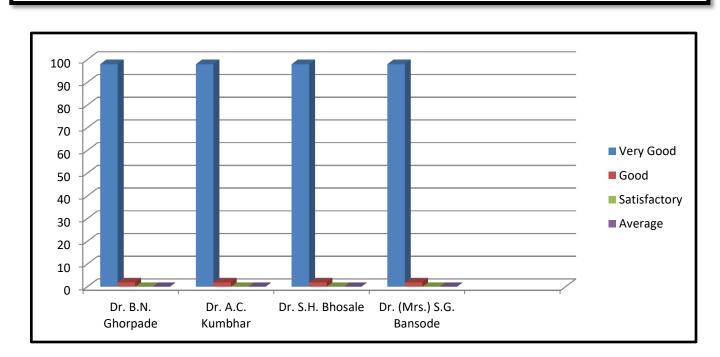

#### STUDENTS' FEEDBACK ON TEACHERS

(Depth of Knowledge, Teaching Quality, Punctuality and Overall Impact)

Feedback by Final Year Students of Science

Academic Year: 2018-2019

#### **Department: Zoology**

| Sr.<br>No. | Name of the<br>Teacher     | Total     |           |       | (      | Grading | options      |    |         |    |
|------------|----------------------------|-----------|-----------|-------|--------|---------|--------------|----|---------|----|
|            |                            | Responses | Very Good |       | Good   |         | Satisfactory |    | Average |    |
|            |                            |           | Number    | %     | Number | %       | Number       | %  | Number  | %  |
| 1.         | Dr. B.N.<br>Ghorpade       | 51        | 50        | 98.03 | 01     | 01.97   | 00           | 00 | 00      | 00 |
| 2.         | Dr. A.C.<br>Kumbhar        | 51        | 50        | 98.03 | 01     | 01.97   | 00           | 00 | 00      | 00 |
| 3.         | Dr. S.H. Bhosale           | 51        | 50        | 98.03 | 01     | 01.97   | 00           | 00 | 00      | 00 |
| 4.         | Dr. (Mrs.) S.G.<br>Bansode | 51        | 50        | 98.03 | 01     | 01.97   | 00           | 00 | 00      | 00 |